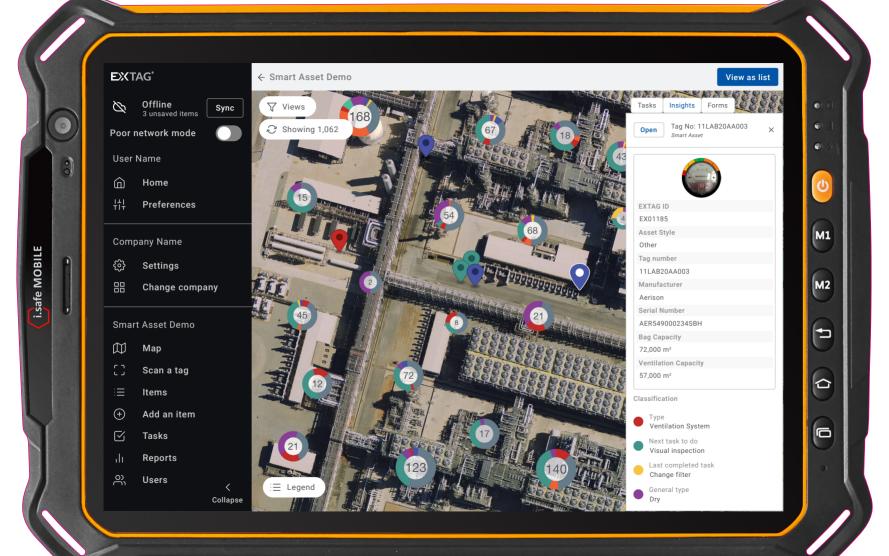

**ATTACH** 

at locations.

**FXTAG** EX3000000 EXTAG EX2000000

EXTAG

EXTAG offers a **powerful** Smart Asset Management System that supports sustainment activities **Our Capability Edge** 



### 2 3 **SCAN** Attach EXTAG tag on assets or Scan tag to access information and collect data.

EXTAG supports sustainment, compliance, and all human activities that are required for infrastructure reliability, safety, and efficiency.

With a focus on the user experience, EXTAG makes work easier for the front line workforce by using human-focused designed features such as dynamic work instructions, guality guidance, and looped back data. This results in guality data collection, better insights, and a system that people actually want to use.

#### **KEY CUSTOMERS & PARTNERS**



## VISUALIZE

I