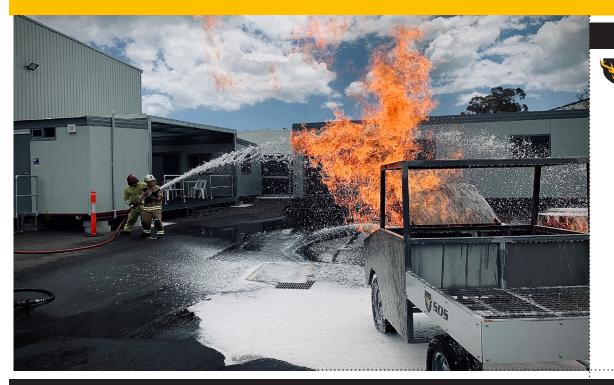

SDS is one of the only companies supplying Medical and Rescue personnel that has its own purpose-built live Fire-Fighting training ground, enabling personnel to continually develop and enhance their skills in a real-life simulated environment.

In addition to the live fire-fighting ground, SDS has a high-fidelity medical skills centre whereby all our Medical and Rescue personnel can undertake skills training run by our in-house Doctor, Nurses, and Paramedics.