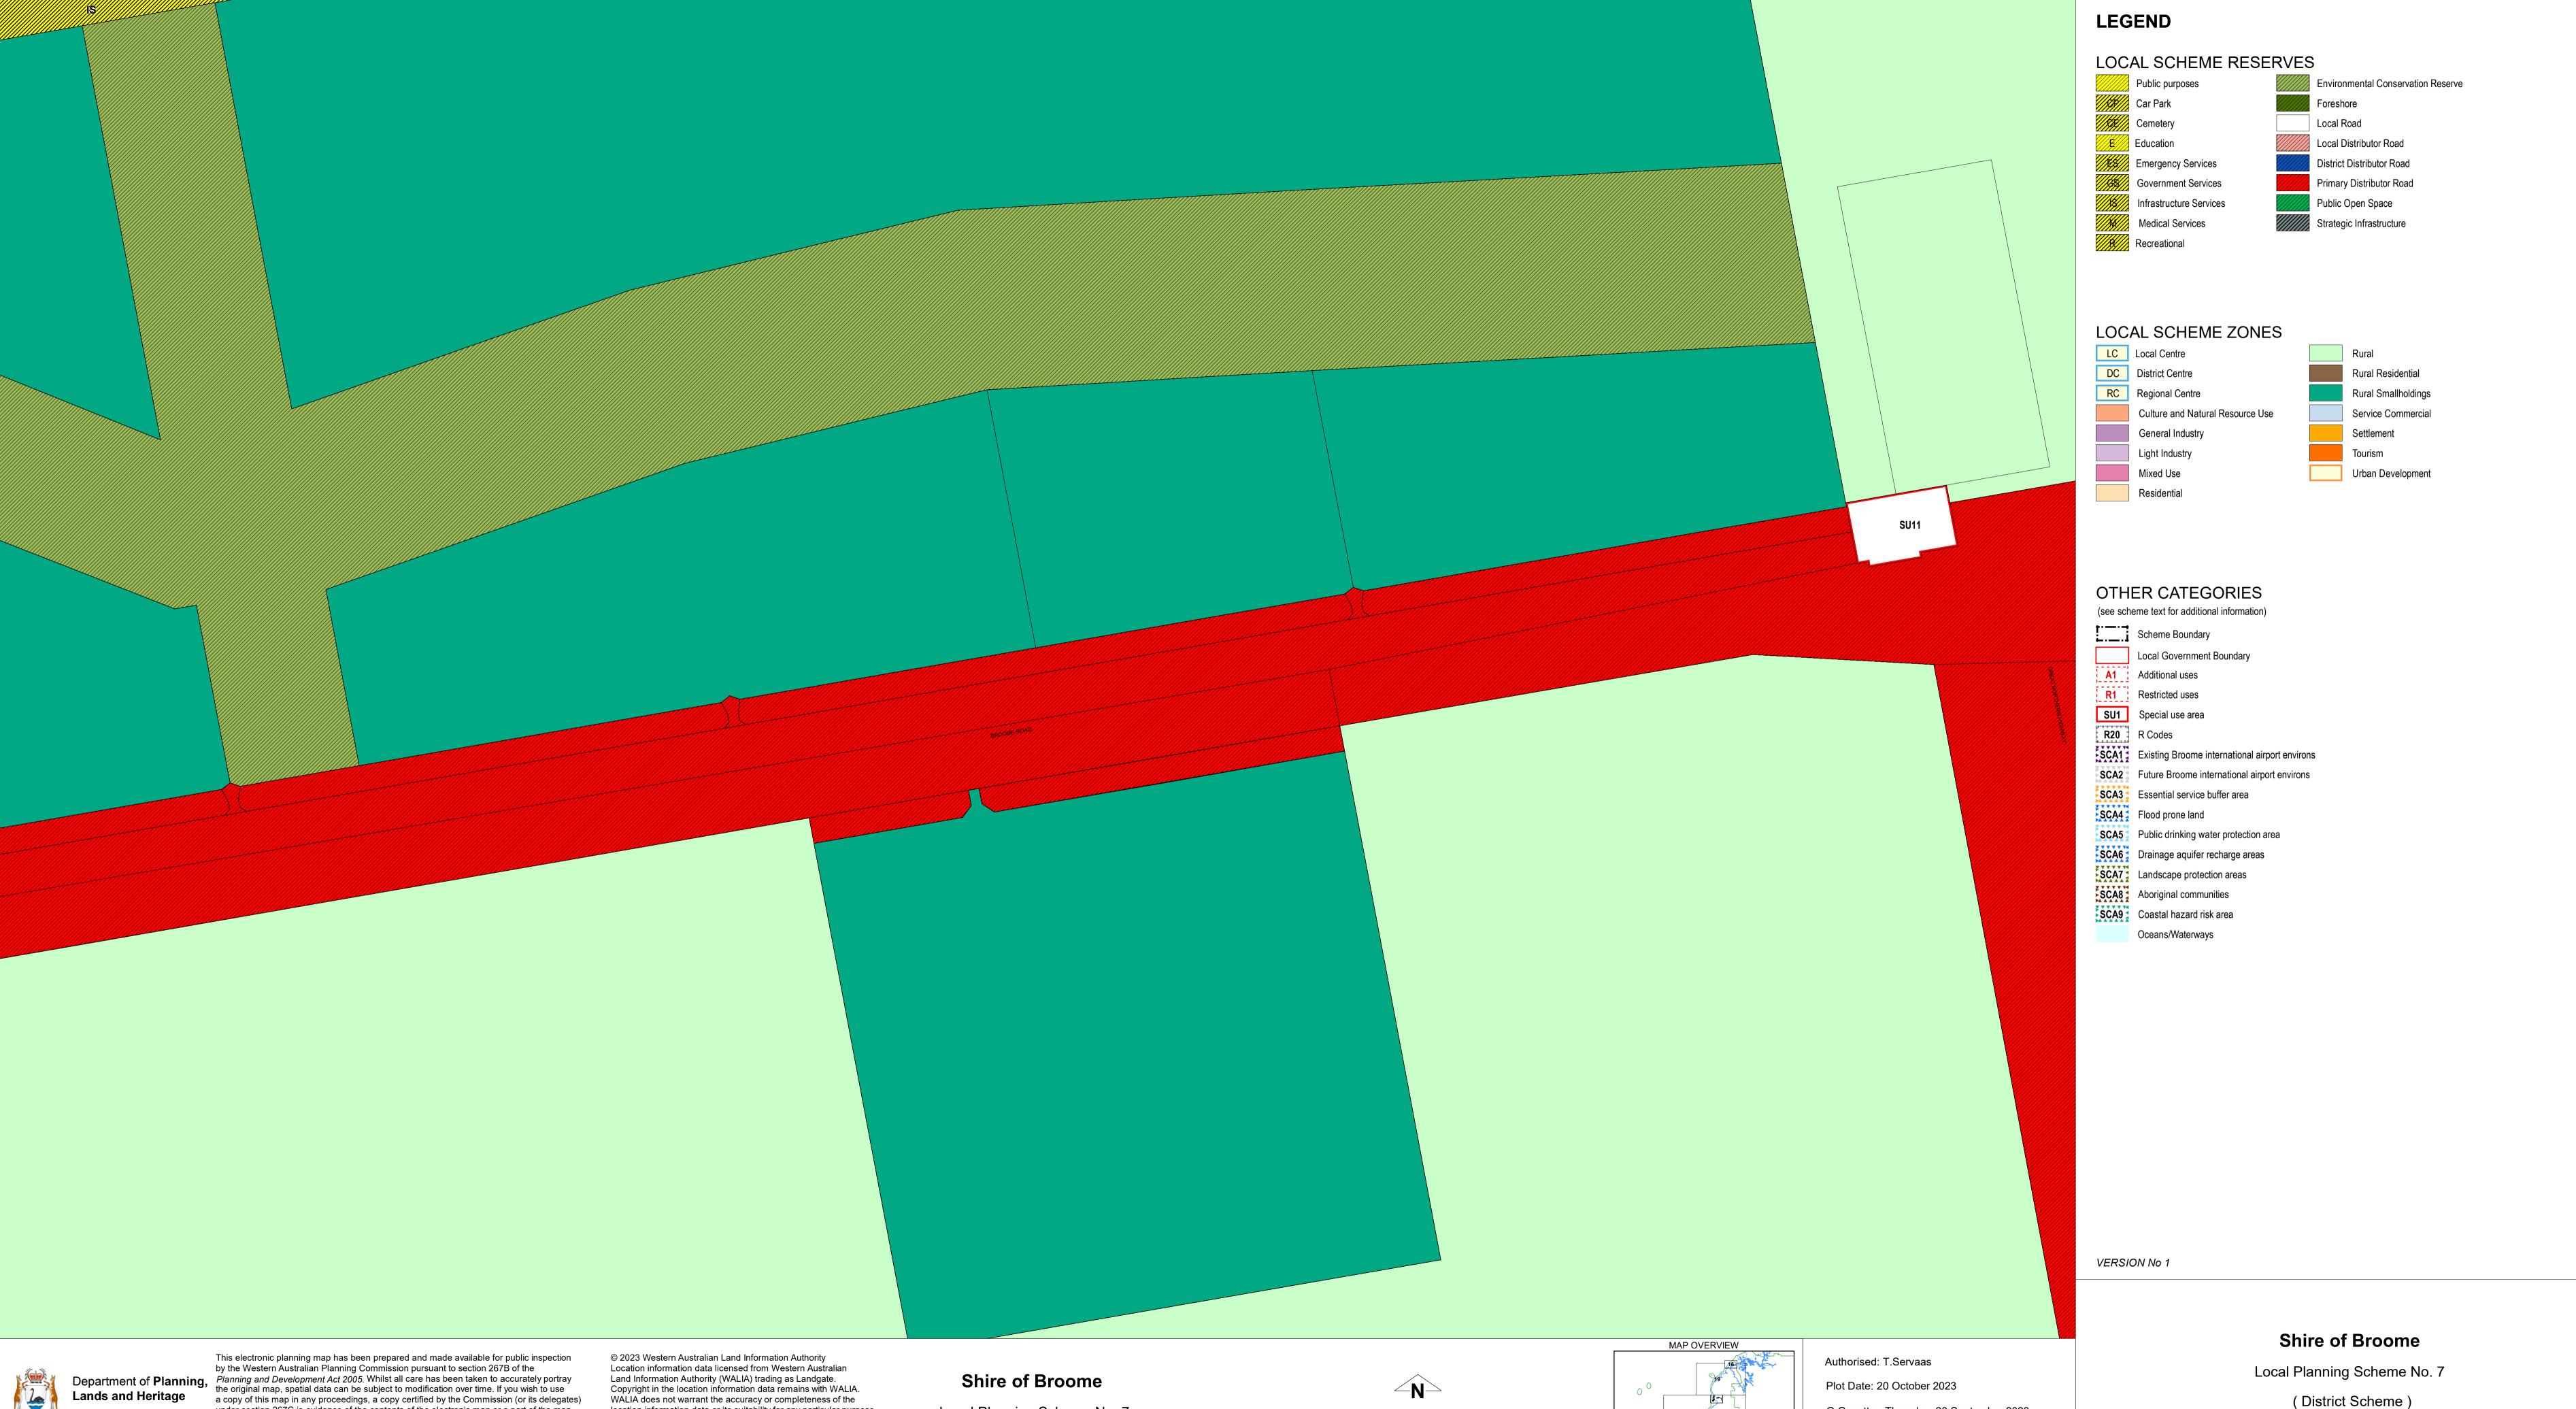

G.Gazette: Thursday, 28 September 2023

Local Planning Scheme Map No. 7 of 20
MAP: Skuthorpe-Gt Northern Hwy Roebuck Locality

(District Scheme)