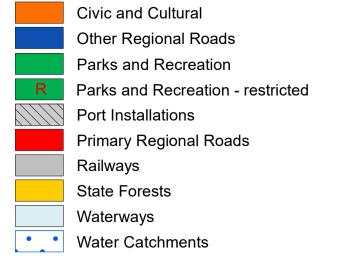

you have questions about the publication or certification of a map, or suspect any omissions or errors in this electronic planning map, please advise the Department of Planning, Lands and Heritage at spatialdata@dplh.wa.gov.au

© 2023 Western Australian Land Information Authority Location information data licensed from Western Australian Land Information Authority (WALIA) trading as Landgate. Copyright in the location information data remains with WALIA. WALIA does not warrant the accuracy or completeness of the location information data or its suitability for any particular purpose.

Produced by Data Analytics, Department of Planning, Lands and Heritage.

\_\_\_\_\_R20

FANE



City of Rockingham

Town Planning Scheme No. 2 (District Scheme)



# LEGEND

### REGION SCHEME RESERVES (MRS)





## LOCAL SCHEME RESERVES

|     | Civic and Cultural                           |     | Ρ      |
|-----|----------------------------------------------|-----|--------|
| СВ  | Civic and Cultural : Community<br>Buildings  |     | P      |
| FC  | Civic and Cultural : Family Centre           |     | P<br>P |
| HA  | Civic and Cultural : Hall                    |     | P      |
| IHC | Civic and Cultural : Infant Health<br>Clinic |     | P      |
|     | Civic and Cultural : Library<br>Local Roads  | WSD | P<br>C |
|     | LUCAI NUAUS                                  |     |        |

#### LOCAL SCHEME ZONES

|       | Commercial                                                   |
|-------|--------------------------------------------------------------|
|       | Community purposes