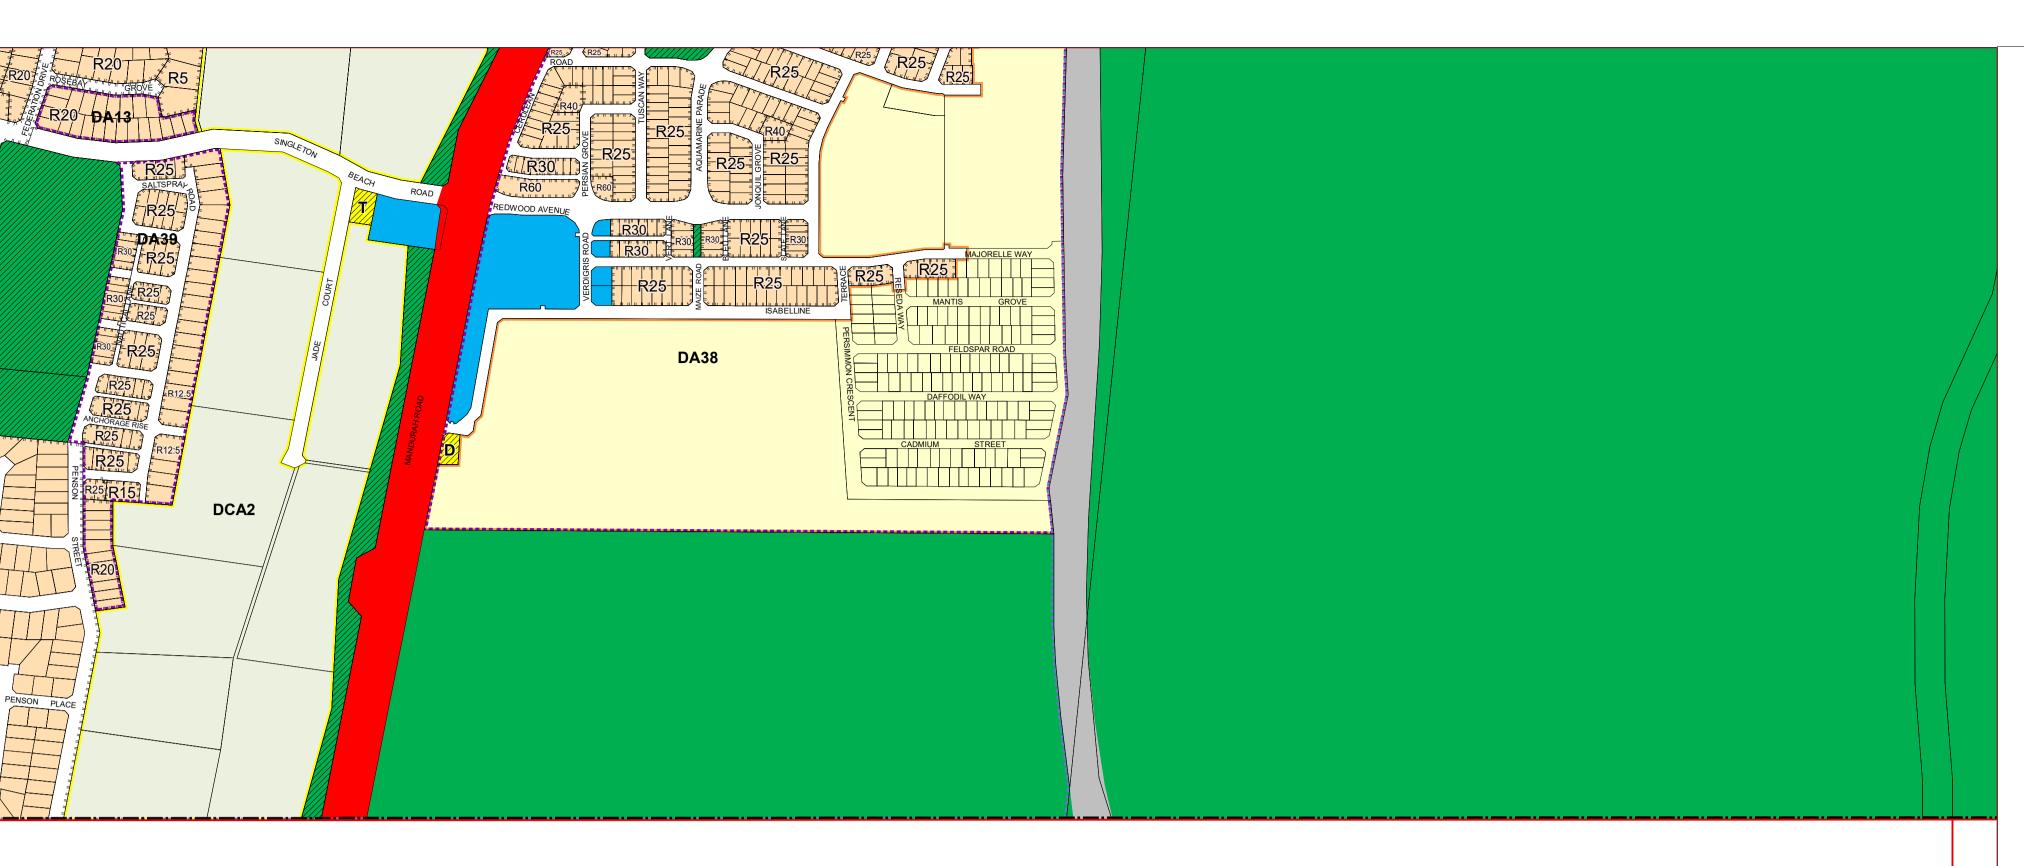

# City of Rockingham

Town Planning Scheme No. 2 (District Scheme)

Authorised: T.Servaas

Plot Date: 24 November 2023

G.Gazette: Friday, 19 November 2004

Town Planning Scheme Map No. 15 of 19 MAP: Singleton Locality