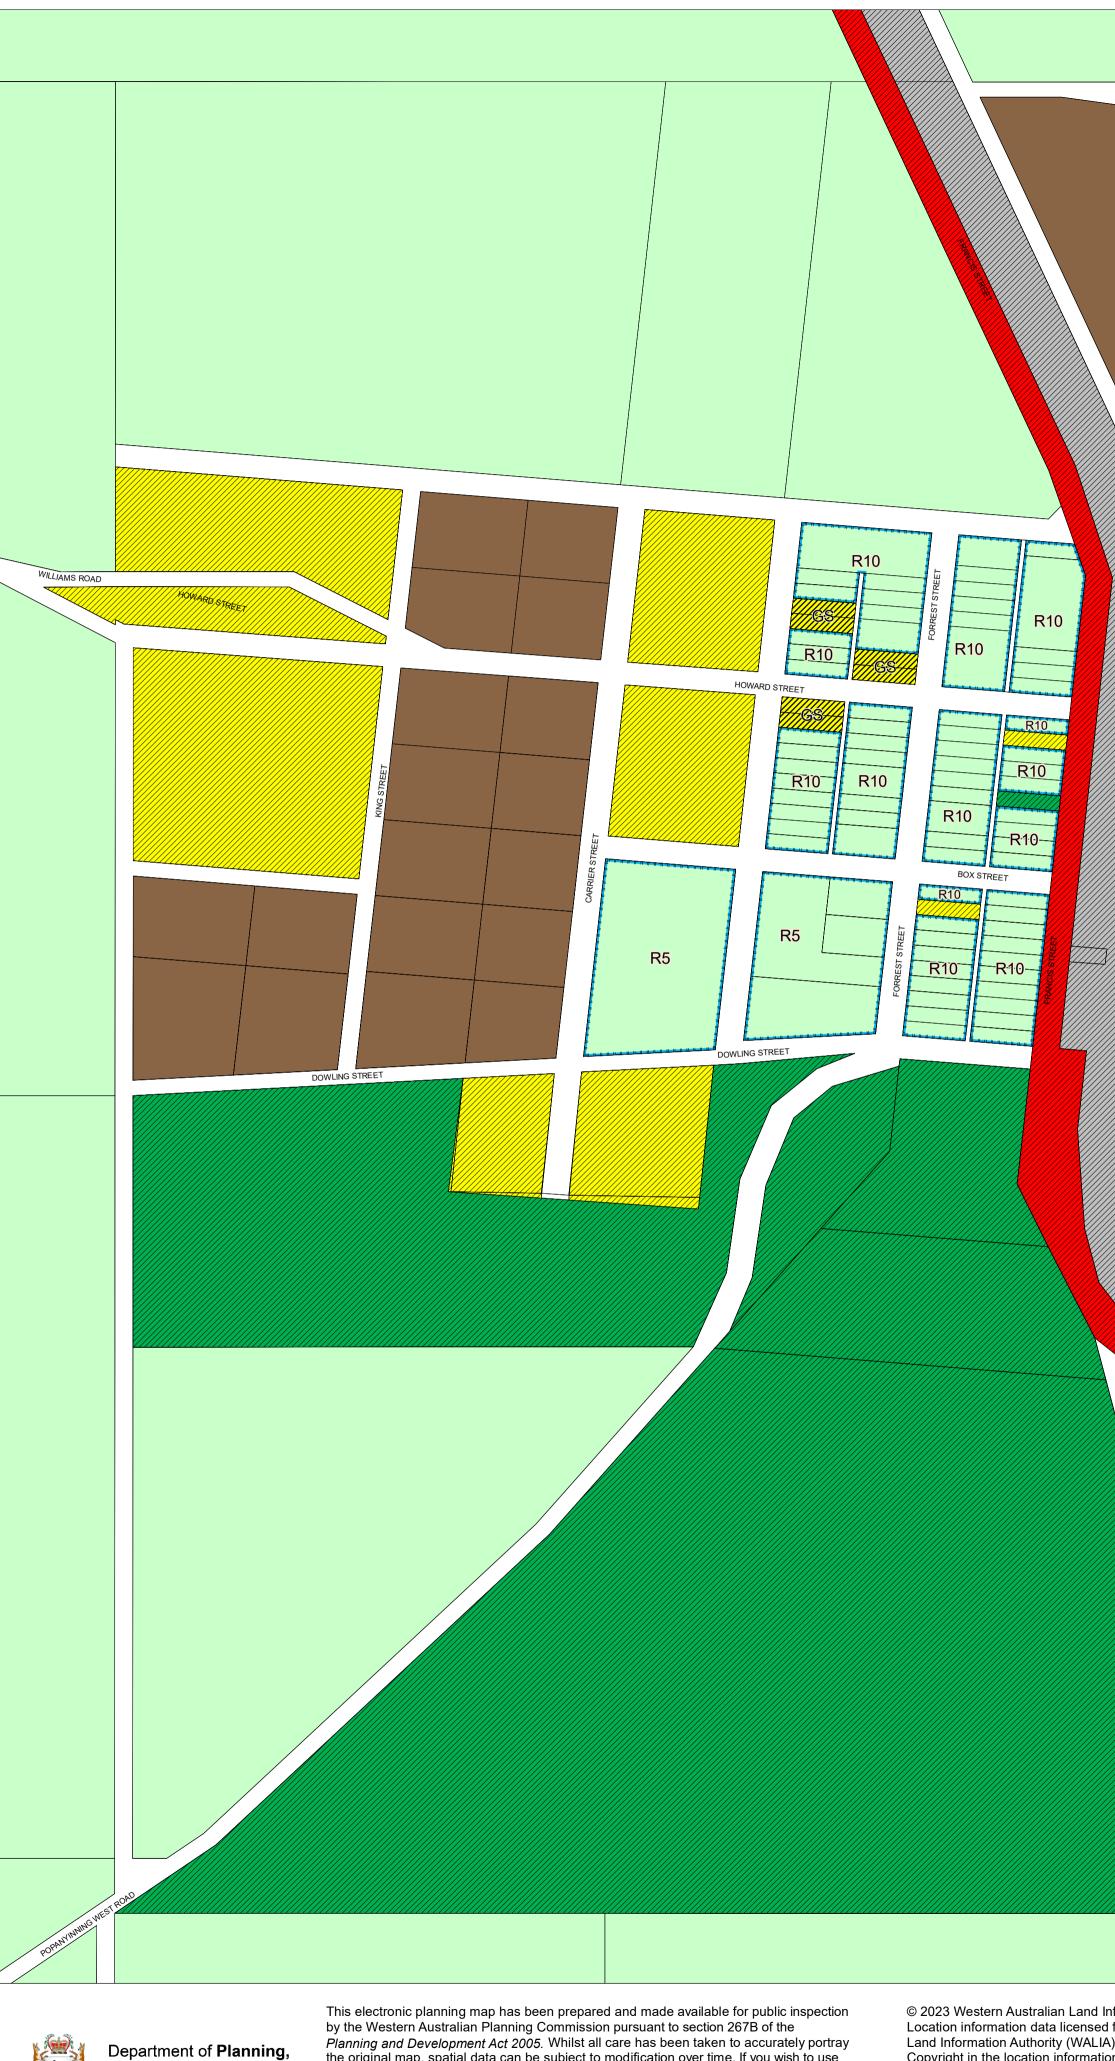

## Shire of Cuballing

Town Planning Scheme No. 2 (District Scheme)

Primary distributor road Public open space State Forest