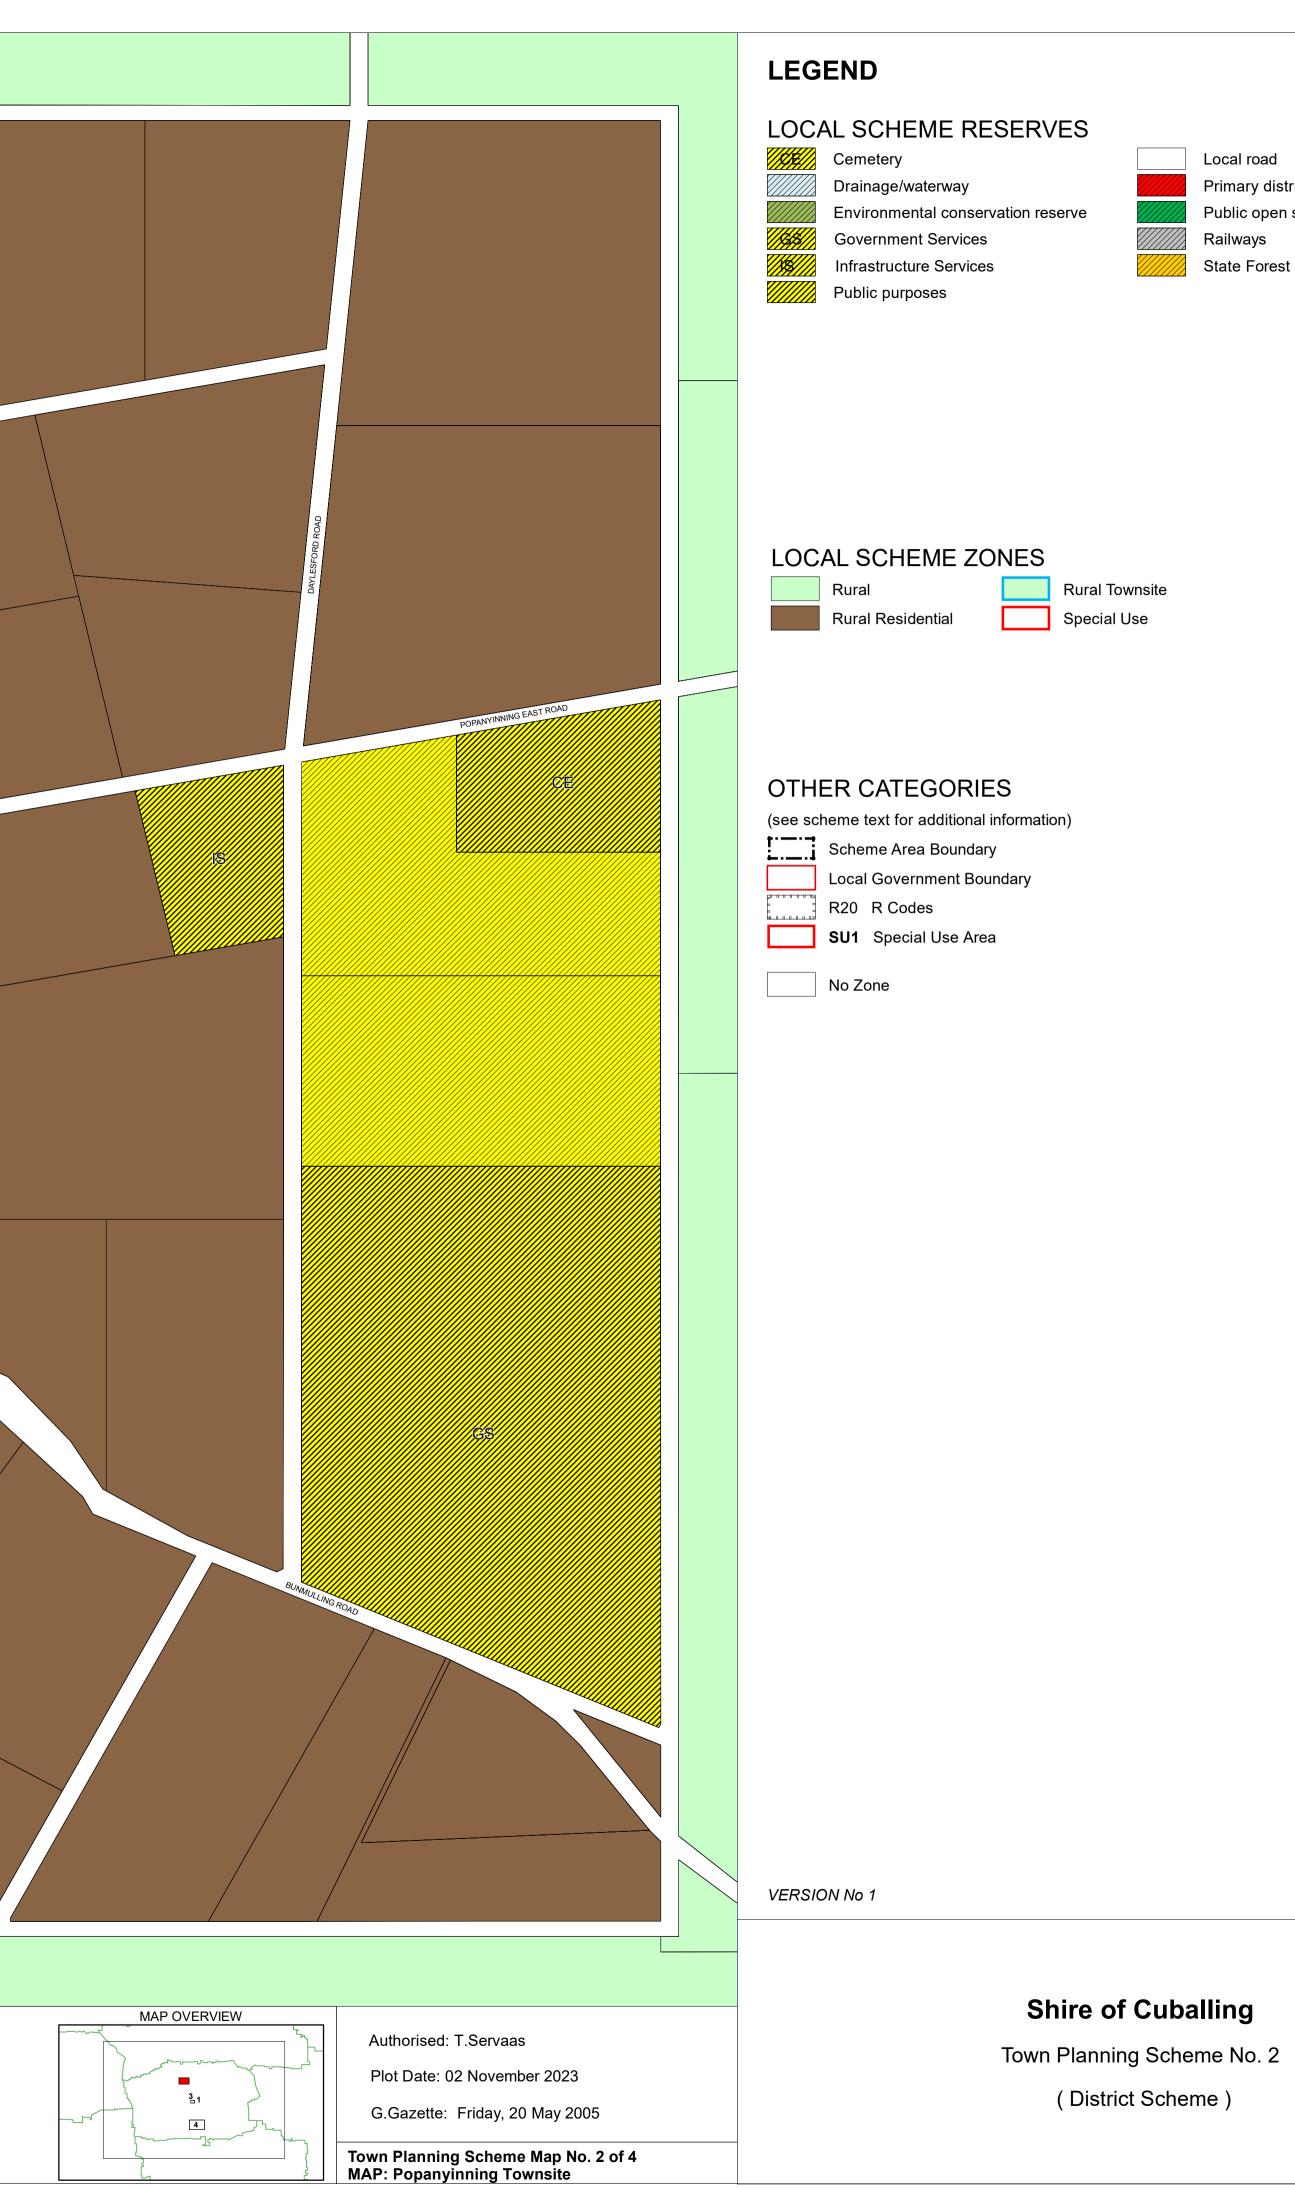

## Shire of Cuballing

Town Planning Scheme No. 2 (District Scheme)

Primary distributor road Public open space State Forest