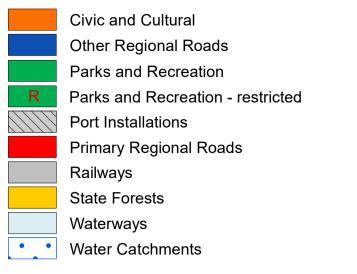

### OTHER CATEGORIES

| <u> </u> | Scheme Area Boundary      |                                    |  |
|----------|---------------------------|------------------------------------|--|
|          | Local Government Boundary |                                    |  |
|          | R20                       | R Codes                            |  |
|          | A1                        | Additional Uses                    |  |
|          | S1                        | Special Use Area                   |  |
|          | DA1                       | Development Area                   |  |
|          | DCA1                      | Development Contribution Area No.1 |  |
|          | DCA2                      | Development Contribution Area No.2 |  |
|          | EC1                       | Environmental Conditions           |  |
|          | Primar                    | y Centre Boundary                  |  |
|          | No Zor                    | ie                                 |  |

# City of Rockingham

Town Planning Scheme No. 2 (District Scheme)

|     | Public Purposes                           |
|-----|-------------------------------------------|
| CP  | Public Purposes - Car Park                |
| CG  | Public Purposes - Commonwealth Government |
| HS  | Public Purposes - High School             |
| Н   | Public Purposes - Hospital                |
| Р   | Public Purposes - Prison                  |
| SU  | Public Purposes - Special Uses            |
| SEC | Public Purposes - State Energy Commission |
| TS  | Public Purposes - Technical School        |
| U   | Public Purposes - University              |
| WSD | Public Purposes - Water Authority of WA   |