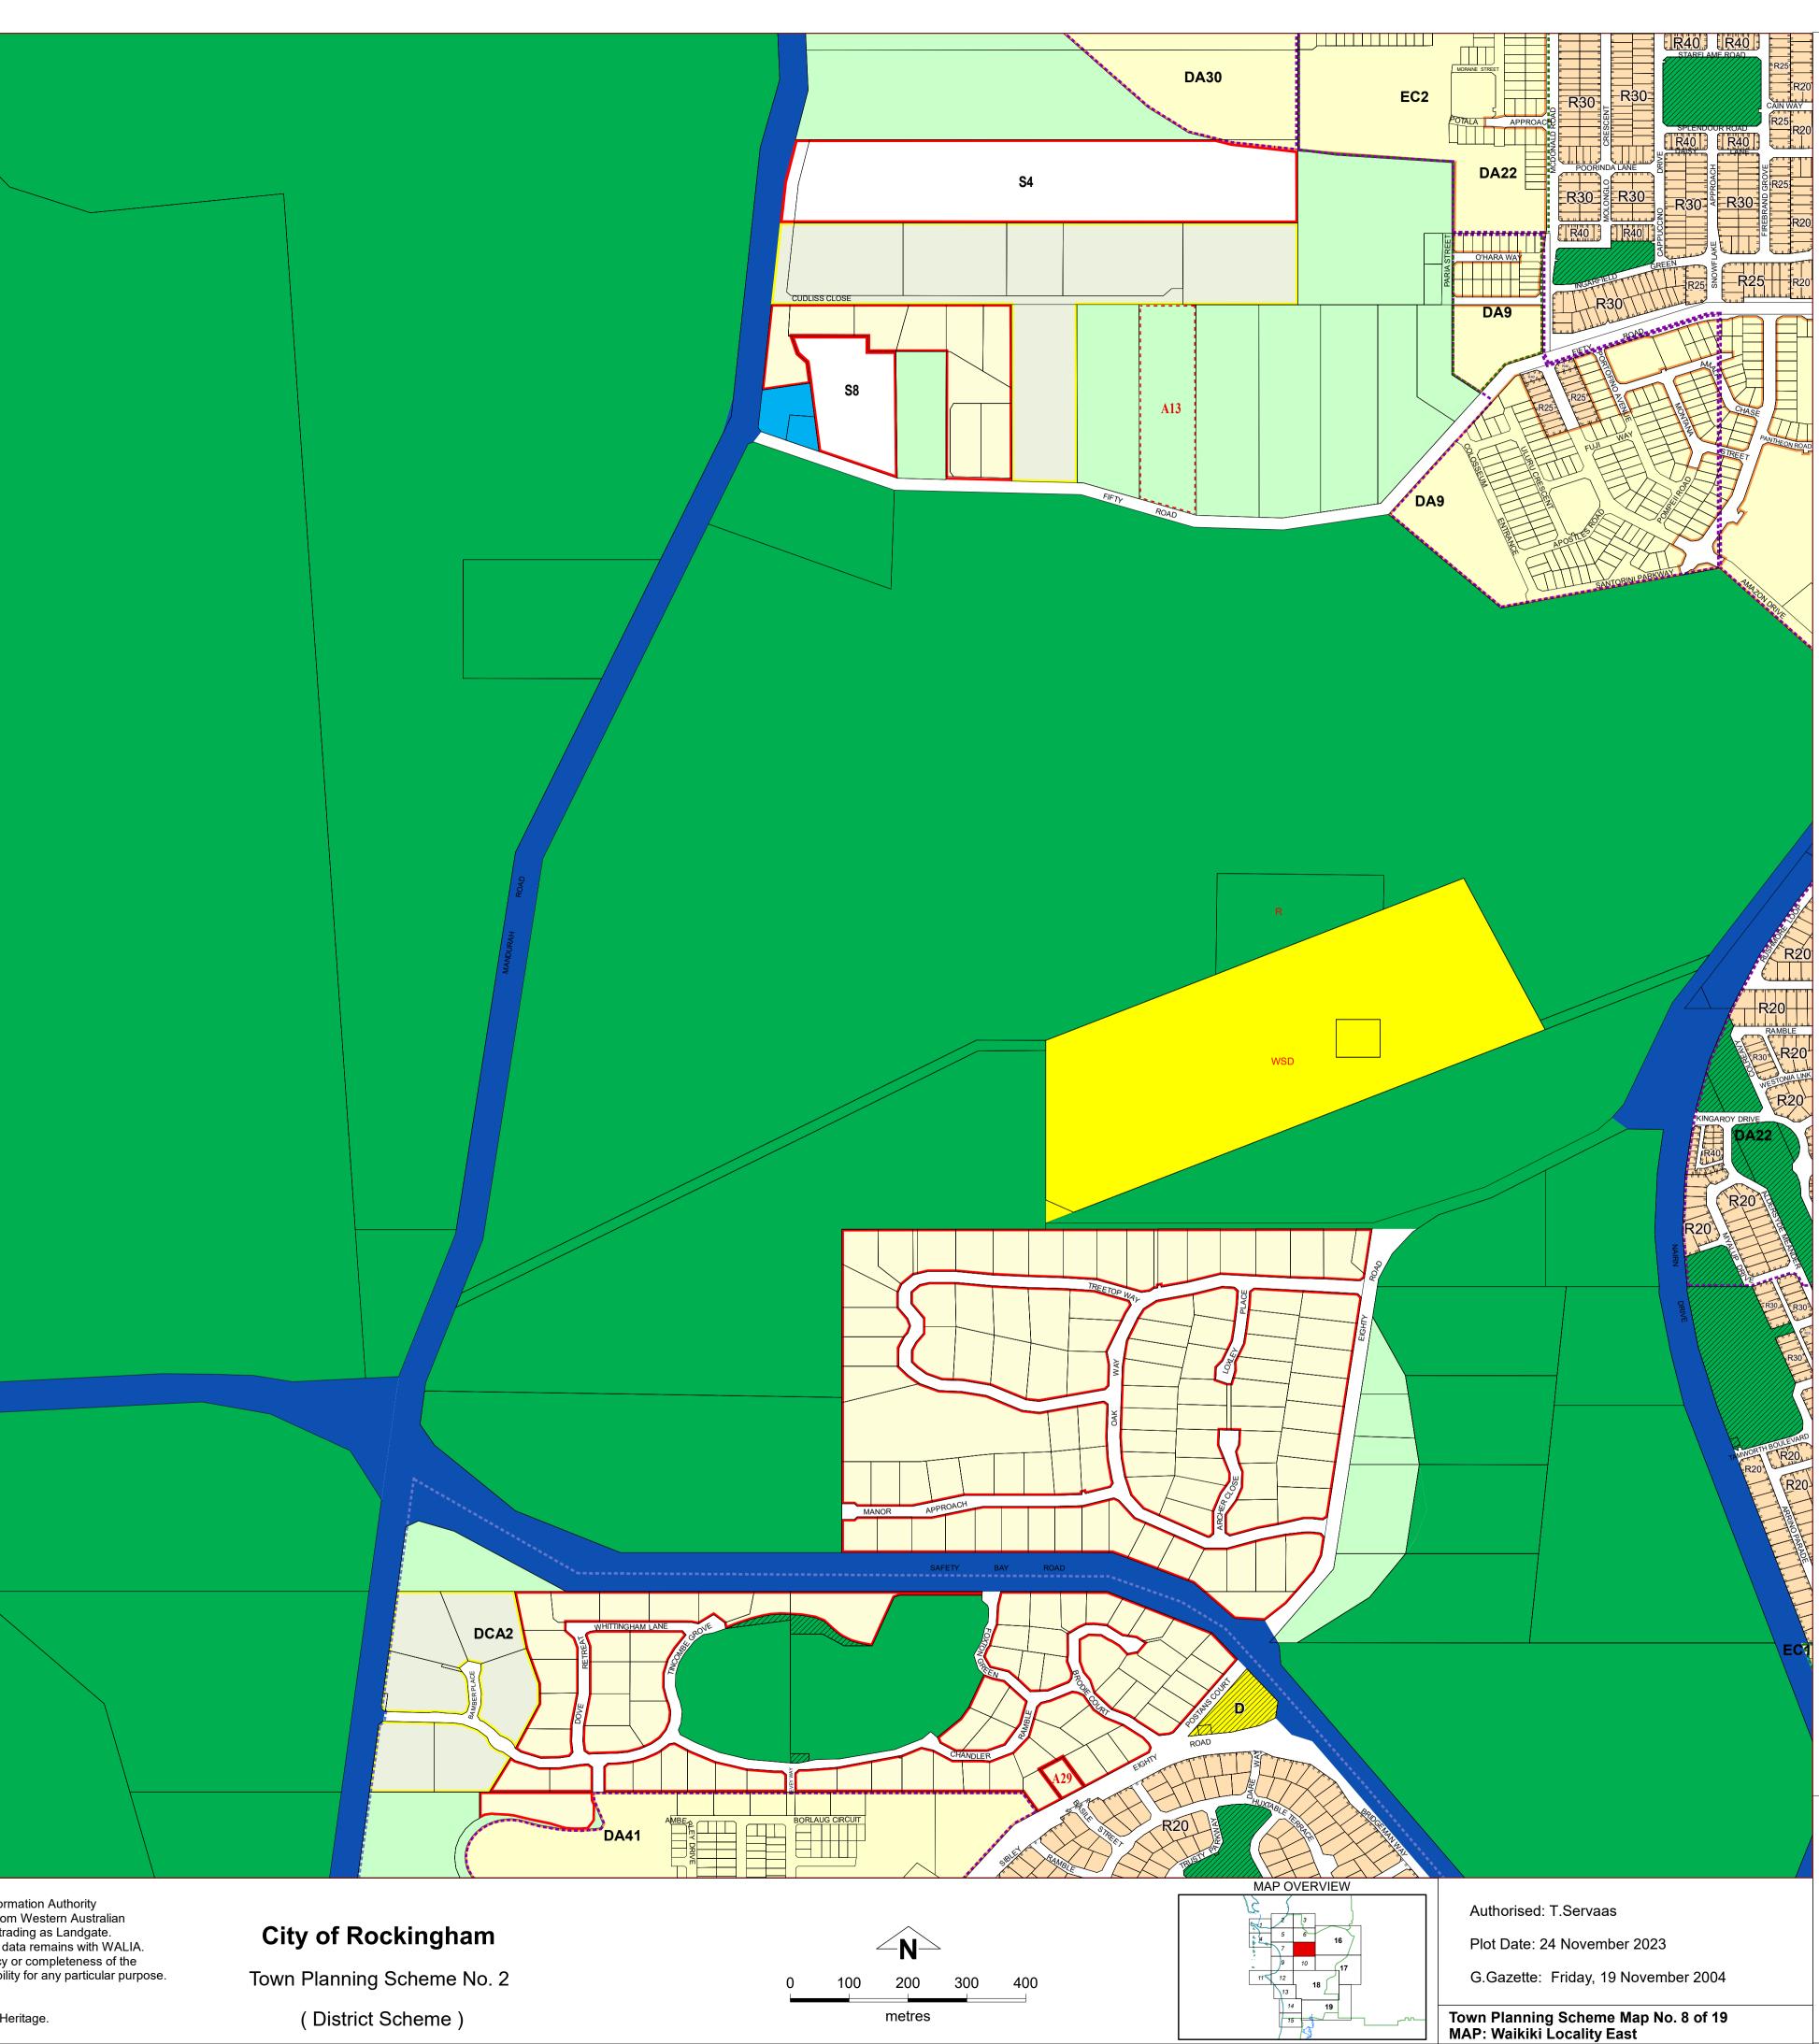

# City of Rockingham

Town Planning Scheme No. 2 (District Scheme)

|     | Public Purposes                           |
|-----|-------------------------------------------|
| CP  | Public Purposes - Car Park                |
| CG  | Public Purposes - Commonwealth Government |
| HS  | Public Purposes - High School             |
| Н   | Public Purposes - Hospital                |
| Р   | Public Purposes - Prison                  |
| SU  | Public Purposes - Special Uses            |
| SEC | Public Purposes - State Energy Commission |
| TS  | Public Purposes - Technical School        |
| U   | Public Purposes - University              |
| WSD | Public Purposes - Water Authority of WA   |

Public Open Space

- Public purposes Public Purposes : Cemetery Public Purposes : Drain
- Public Purposes : Primary School
- Public Purposes : Telecom
- Public Purposes : Water Corporation

General Industry Light Industry Port Kennedy Business Enterprise Primary Centre Campus Primary Centre City Centre Primary Centre City Living Primary Centre Urban Living Primary Centre Urban Village Primary Centre Waterfront Village Residential Rural Service Commercial Special Commercial Special Industry Special Residential Special Rural Special Use