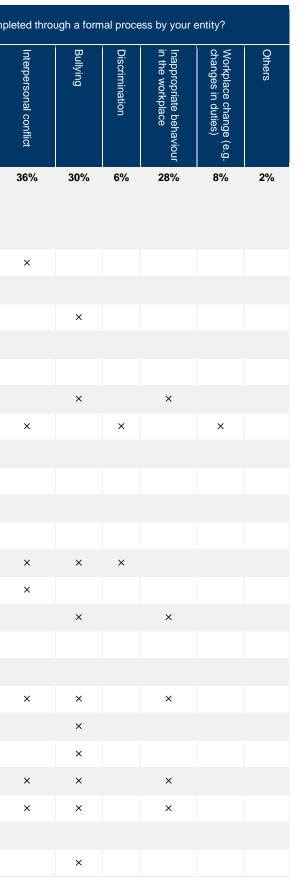

## Contents

| Introduction  |                                                                                                                        |
|---------------|------------------------------------------------------------------------------------------------------------------------|
| Public sector | workforce profile                                                                                                      |
| Table 1.1     | Summary of the WA public sector over the last five years7                                                              |
| Table 1.2     | Headcount, FTE, gender, age 8                                                                                          |
| Table 1.3     | Salary – mean, median, bands 11                                                                                        |
| Table 1.4     | Occupational groups and regional distribution 14                                                                       |
| Table 1.5     | Appointment type and separation rate                                                                                   |
| Table 1.6     | Length of service in an agency (tenure)                                                                                |
| Table 1.7     | Equity and diversity – women, youth and mature employees                                                               |
| Table 1.8     | Equity and diversity – Indigenous Australians, people with culturally diverse backgrounds, people with disability . 26 |
| Table 1.9     | Occupational profile – FTE, gender, age, salary band, and metropolitan/regional 29                                     |
| Public sector | entity survey results                                                                                                  |
| Table 2.1     | Responses to PSES A1 – B10                                                                                             |
| Table 2.2     | Responses to PSES B11                                                                                                  |
| Table 2.3     | Responses to PSES C2 – C6                                                                                              |
| Table 2.4     | Responses to PSES C7 – C18                                                                                             |
| Table 2.5     | Responses to PSES C20 – C24                                                                                            |
| Table 2.6     | Responses to PSES D1 – D6                                                                                              |

| Table 2.7    | Responses to PSES D13                                        | 56  |
|--------------|--------------------------------------------------------------|-----|
| Table 2.7    | Responses to PSES D13                                        | 59  |
| Table 2.8    | Responses to PSES E7 – F3                                    | 62  |
| Employee per | rception survey results                                      |     |
| Table 3.1    | Comparison of EPS respondents and WA public sector employees |     |
| Table 3.2    | EPS response rates for entities                              |     |
| Table 3.3    | Summary of EPS results by demographic categories             | 69  |
| Appendix A – | Structure of the government sector                           | 91  |
| Public sec   | ctor                                                         |     |
| Governme     | ent boards and committees                                    |     |
| Public Sec   | ctor Management Act 1994 (PSM Act) Schedule 1 entities       |     |
| Table A.1    | WA government sector structure                               |     |
| Table A.2    | Departments                                                  |     |
| Table A.3    | SES organisations (listed in PSM Act Schedule 2)             |     |
| Table A.4    | Non-SES organisations                                        |     |
| Table A.5    | Entities that report under another entity                    |     |
| Table A.6    | Public universities                                          |     |
| Table A.7    | Other Schedule 1 entities                                    | 100 |
| Appendix B – | Calculating the Equity Index                                 | 102 |
| Appendix C – | Abbreviated entity names                                     | 103 |