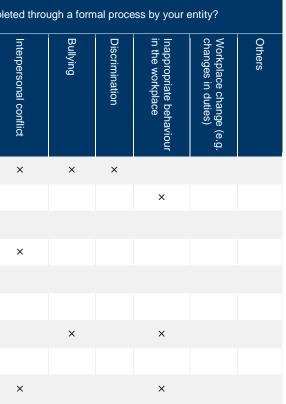

## Contents

| Introduction  |                                                                                                                        |
|---------------|------------------------------------------------------------------------------------------------------------------------|
| Public sector | workforce profile                                                                                                      |
| Table 1.1     | Summary of the WA public sector over the last five years7                                                              |
| Table 1.2     | Headcount, FTE, gender, age 8                                                                                          |
| Table 1.3     | Salary – mean, median, bands 11                                                                                        |
| Table 1.4     | Occupational groups and regional distribution 14                                                                       |
| Table 1.5     | Appointment type and separation rate                                                                                   |
| Table 1.6     | Length of service in an agency (tenure)                                                                                |
| Table 1.7     | Equity and diversity – women, youth and mature employees                                                               |
| Table 1.8     | Equity and diversity – Indigenous Australians, people with culturally diverse backgrounds, people with disability . 26 |
| Table 1.9     | Occupational profile – FTE, gender, age, salary band, and metropolitan/regional 29                                     |
| Public sector | entity survey results                                                                                                  |
| Table 2.1     | Responses to PSES A1 – B10                                                                                             |
| Table 2.2     | Responses to PSES B11                                                                                                  |
| Table 2.3     | Responses to PSES C2 – C6                                                                                              |
| Table 2.4     | Responses to PSES C7 – C18                                                                                             |
| Table 2.5     | Responses to PSES C20 – C24                                                                                            |
| Table 2.6     | Responses to PSES D1 – D6                                                                                              |

| Table 2.7    | Responses to PSES D13                                        | 56  |
|--------------|--------------------------------------------------------------|-----|
| Table 2.7    | Responses to PSES D13                                        | 59  |
| Table 2.8    | Responses to PSES E7 – F3                                    | 62  |
| Employee per | rception survey results                                      |     |
| Table 3.1    | Comparison of EPS respondents and WA public sector employees |     |
| Table 3.2    | EPS response rates for entities                              |     |
| Table 3.3    | Summary of EPS results by demographic categories             | 69  |
| Appendix A – | Structure of the government sector                           | 91  |
| Public sec   | ctor                                                         |     |
| Governme     | ent boards and committees                                    |     |
| Public Sec   | ctor Management Act 1994 (PSM Act) Schedule 1 entities       |     |
| Table A.1    | WA government sector structure                               |     |
| Table A.2    | Departments                                                  |     |
| Table A.3    | SES organisations (listed in PSM Act Schedule 2)             |     |
| Table A.4    | Non-SES organisations                                        |     |
| Table A.5    | Entities that report under another entity                    |     |
| Table A.6    | Public universities                                          |     |
| Table A.7    | Other Schedule 1 entities                                    | 100 |
| Appendix B – | Calculating the Equity Index                                 | 102 |
| Appendix C – | Abbreviated entity names                                     | 103 |