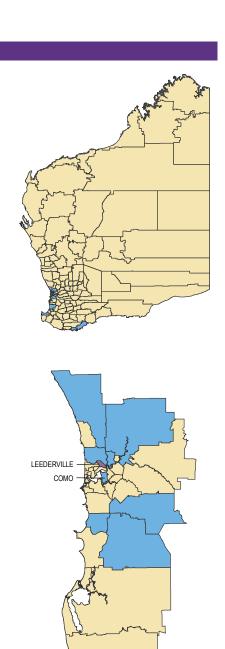

# 6.2 Final approval: top suburbs and localities

| Rank | Metropolitan <sup>1</sup> | Lots* | Rank                                             | Balance of State | Lots* |  |  |  |
|------|---------------------------|-------|--------------------------------------------------|------------------|-------|--|--|--|
| 1    | Leederville               | 11    | no localities in this quarter due to low numbers |                  |       |  |  |  |
| 2    | Como                      | 5     |                                                  |                  |       |  |  |  |