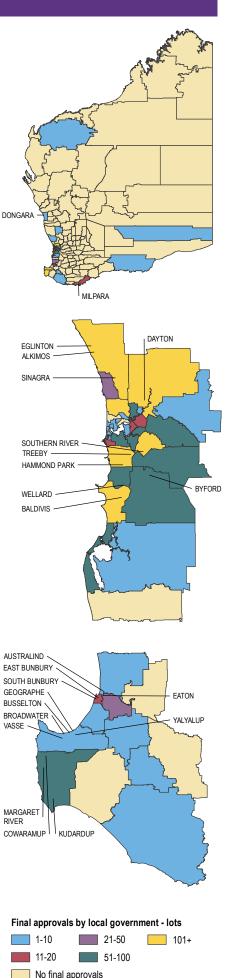

# 2.2 Final approval: top suburbs and localities

| Rank | Metropolitan <sup>1</sup> | Lots* | Rank | Balance of State | Lots* |
|------|---------------------------|-------|------|------------------|-------|
| 1    | Baldivis                  | 290   | 1    | Margaret River   | 129   |
| 2    | Dayton                    | 104   | 2    | Geographe        | 55    |
| 3    | Eglinton                  | 87    | 3    | Vasse            | 50    |
| 4    | Alkimos                   | 81    | 4    | Australind       | 33    |
| 5    | Southern River            | 72    | 5    | Cowaramup        | 26    |
| 6    | Hammond Park              | 69    | 6    | Kudardup         | 18    |
| 7    | Treeby                    | 67    | 7    | Eaton/Broadwater | 17    |
| 8    | Sinagra                   | 65    | 8    | Yalyalup         | 16    |
| 9    | Wellard                   | 63    | 9    | Milpara          | 13    |
| 10   | Byford                    | 53    | 10   | Dongara          | 8     |