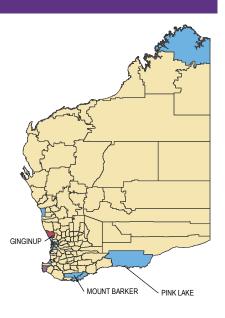

| Rank | Metropolitan <sup>1</sup> | Lots* | Rank | Balance of State | Lots* |
|------|---------------------------|-------|------|------------------|-------|
| 1    | Two Rocks                 | 8     | 1    | Hamelin Bay      | 16    |
|      |                           |       | 2    | Ginginup         | 15    |
|      |                           |       | 3    | Margaret River   | 8     |
|      |                           |       | 4    | Mount Barker     | 6     |
|      |                           |       | 5    | Pink Lake        | 5     |