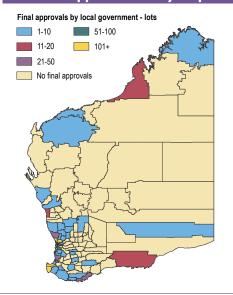

# Final approvals by local government - lots

1-5 No final approvals

where relevant

Note: Top suburbs and localities identified

The metropolitan region is made up of the Perth Metropolitan Region Scheme and Peel Region Scheme areas.