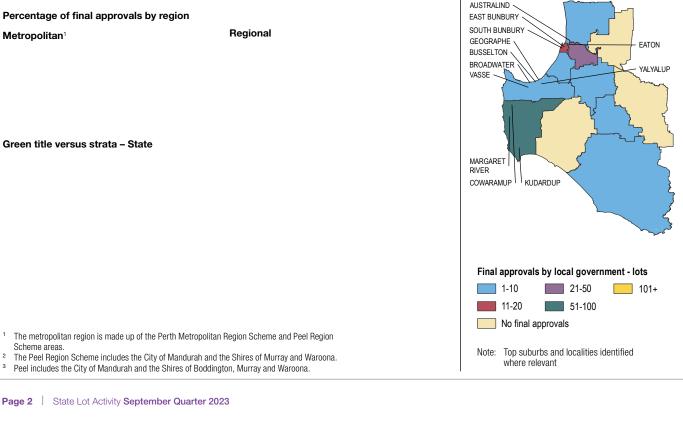

# Percentage of final approvals by region

Metropolitan<sup>1</sup>

Regional

Note: Top suburbs and localities identified where relevant

The metropolitan region is made up of the Perth Metropolitan Region Scheme and Peel Region Scheme areas.

# 2.2 Final approval: top suburbs and localities

| Rank | Metropolitan <sup>1</sup> | Lots* | Rank | Balance of State | Lots* |
|------|---------------------------|-------|------|------------------|-------|
| 1    | Baldivis                  | 290   | 1    | Margaret River   | 129   |
| 2    | Dayton                    | 104   | 2    | Geographe        | 55    |
| 3    | Eglinton                  | 87    | 3    | Vasse            | 50    |
| 4    | Alkimos                   | 81    | 4    | Australind       | 33    |
| 5    | Southern River            | 72    | 5    | Cowaramup        | 26    |
| 6    | Hammond Park              | 69    | 6    | Kudardup         | 18    |
| 7    | Treeby                    | 67    | 7    | Eaton/Broadwater | 17    |
| 8    | Sinagra                   | 65    | 8    | Yalyalup         | 16    |
| 9    | Wellard                   | 63    | 9    | Milpara          | 13    |
| 10   | Byford                    | 53    | 10   | Dongara          | 8     |