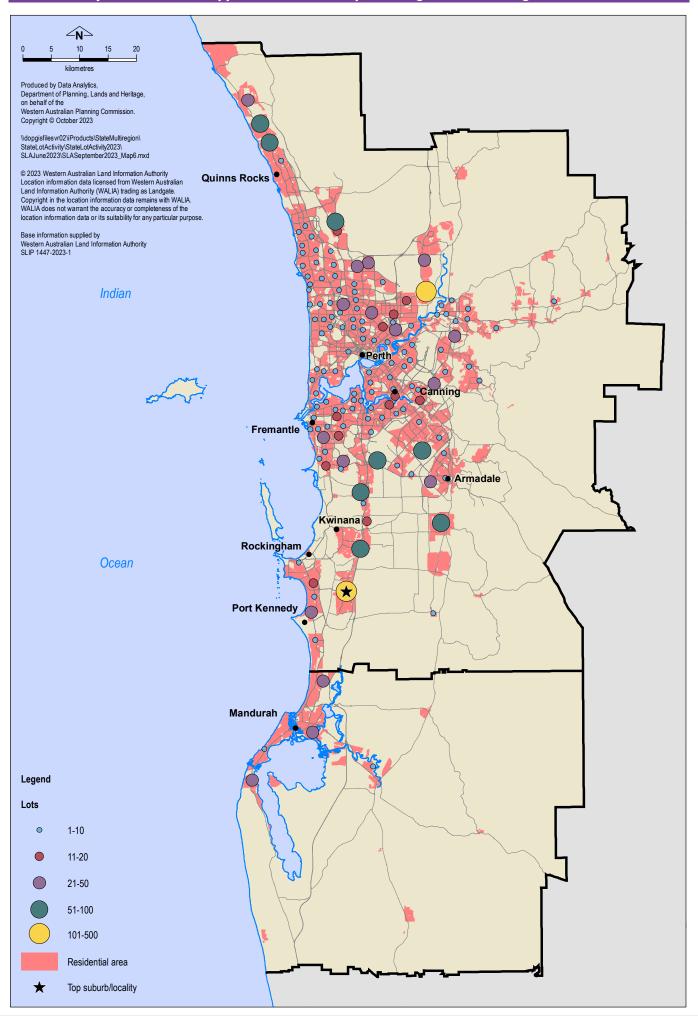

# 4.1 Quarterly residential final approvals, Perth metropolitan region and Peel Region Scheme