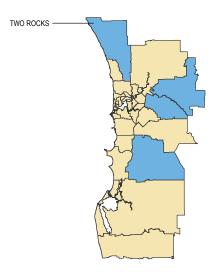

# 2.2 Final approval: top suburbs and localities

| Rank | Metropolitan <sup>1</sup> | Lots* | Rank | Balance of State | Lots* |
|------|---------------------------|-------|------|------------------|-------|
| 1    | Baldivis                  | 290   | 1    | Margaret River   | 129   |
| 2    | Dayton                    | 104   | 2    | Geographe        | 55    |
| 3    | Eglinton                  | 87    | 3    | Vasse            | 50    |
| 4    | Alkimos                   | 81    | 4    | Australind       | 33    |
| 5    | Southern River            | 72    | 5    | Cowaramup        | 26    |
| 6    | Hammond Park              | 69    | 6    | Kudardup         | 18    |
| 7    | Treeby                    | 67    | 7    | Eaton/Broadwater | 17    |
| 8    | Sinagra                   | 65    | 8    | Yalyalup         | 16    |
| 9    | Wellard                   | 63    | 9    | Milpara          | 13    |
| 10   | Byford                    | 53    | 10   | Dongara          | 8     |

| Rank | Metropolitan <sup>1</sup> | Lots* | Rank | Balance of State | Lots* |
|------|---------------------------|-------|------|------------------|-------|
| 1    | Two Rocks                 | 8     | 1    | Hamelin Bay      | 16    |
|      |                           |       | 2    | Ginginup         | 15    |
|      |                           |       | 3    | Margaret River   | 8     |
|      |                           |       | 4    | Mount Barker     | 6     |
|      |                           |       | 5    | Pink Lake        | 5     |