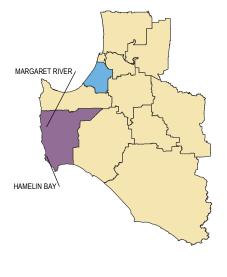

# 2.2 Final approval: top suburbs and localities

| Rank | Metropolitan <sup>1</sup> | Lots* | Rank | Balance of State | Lots* |
|------|---------------------------|-------|------|------------------|-------|
| 1    | Baldivis                  | 290   | 1    | Margaret River   | 129   |
| 2    | Dayton                    | 104   | 2    | Geographe        | 55    |
| 3    | Eglinton                  | 87    | 3    | Vasse            | 50    |
| 4    | Alkimos                   | 81    | 4    | Australind       | 33    |
| 5    | Southern River            | 72    | 5    | Cowaramup        | 26    |
| 6    | Hammond Park              | 69    | 6    | Kudardup         | 18    |
| 7    | Treeby                    | 67    | 7    | Eaton/Broadwater | 17    |
| 8    | Sinagra                   | 65    | 8    | Yalyalup         | 16    |
| 9    | Wellard                   | 63    | 9    | Milpara          | 13    |
| 10   | Byford                    | 53    | 10   | Dongara          | 8     |

| Rank | Metropolitan <sup>1</sup> | Lots* | Rank | Balance of State | Lots* |
|------|---------------------------|-------|------|------------------|-------|
| 1    | Two Rocks                 | 8     | 1    | Hamelin Bay      | 16    |
|      |                           |       | 2    | Ginginup         | 15    |
|      |                           |       | 3    | Margaret River   | 8     |
|      |                           |       | 4    | Mount Barker     | 6     |
|      |                           |       | 5    | Pink Lake        | 5     |