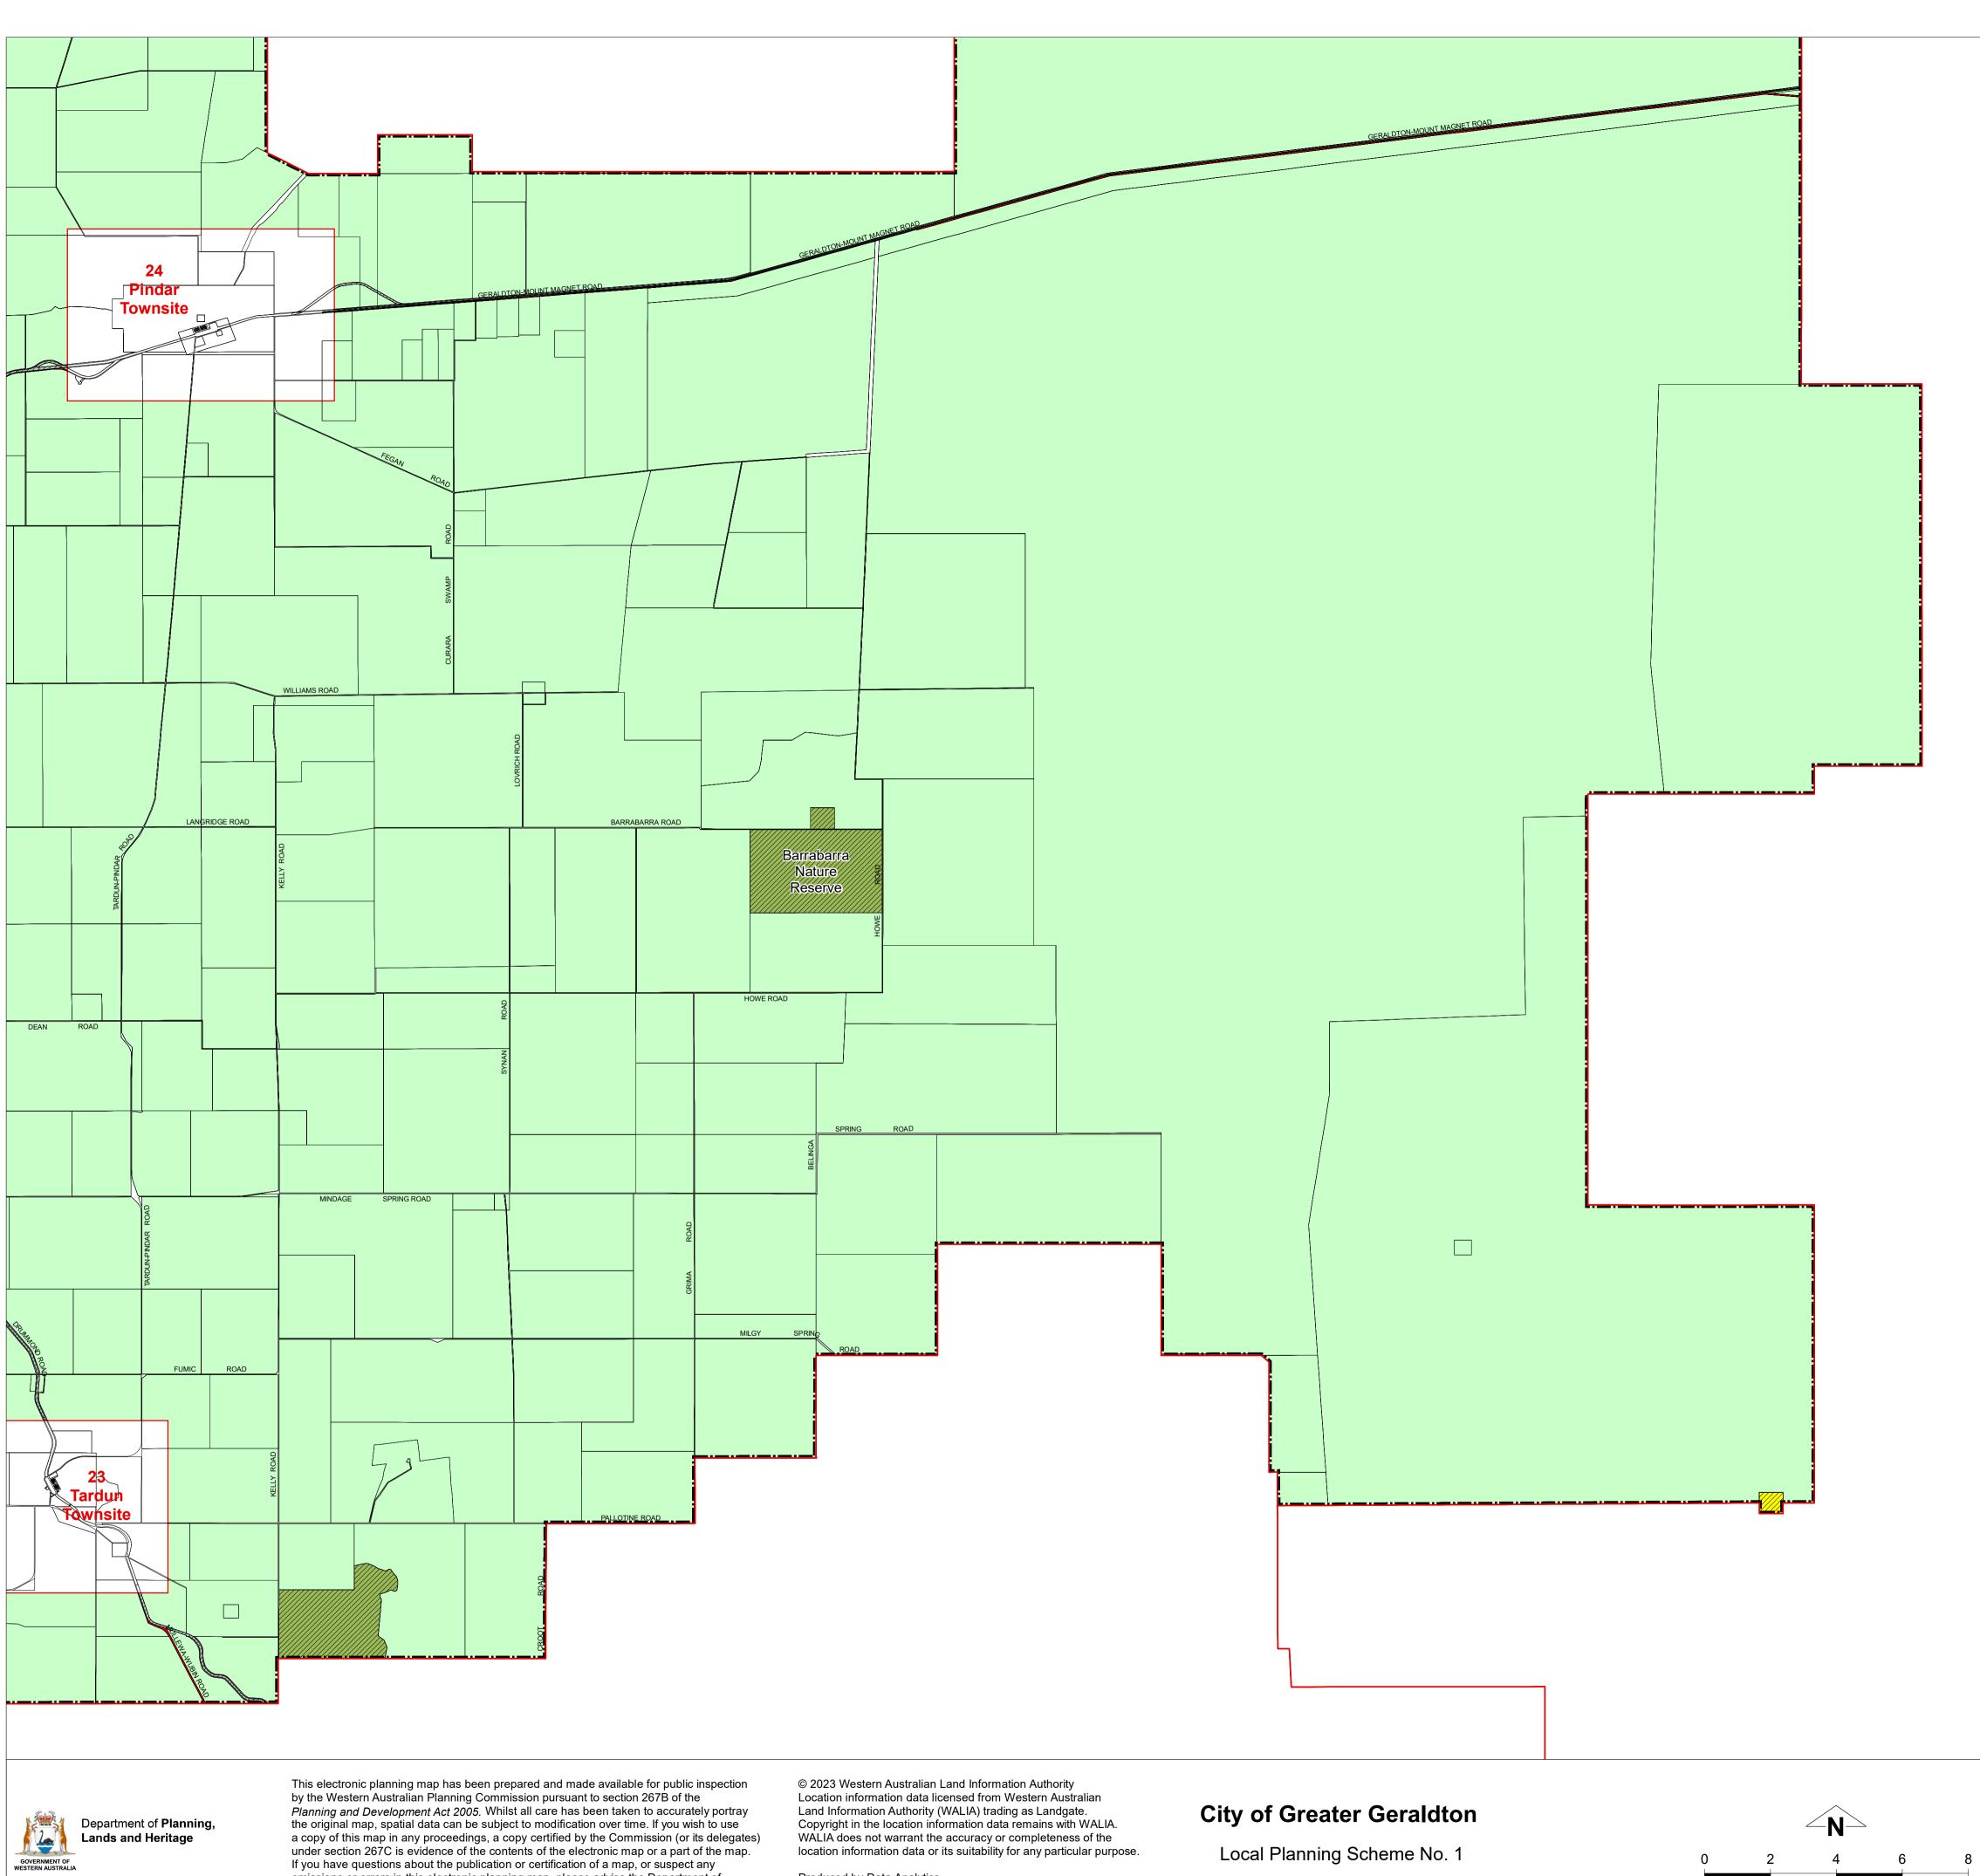

## City of Greater Geraldton

Local Planning Scheme No. 1 (District Scheme)

MAP OVERVIEW

Authorised: T.Servaas

Plot Date: 24 January 2024

G.Gazette: Friday, 11 December 2015

Local Planning Scheme Map No. 19 of 24 MAP: Pindar South Surrounds