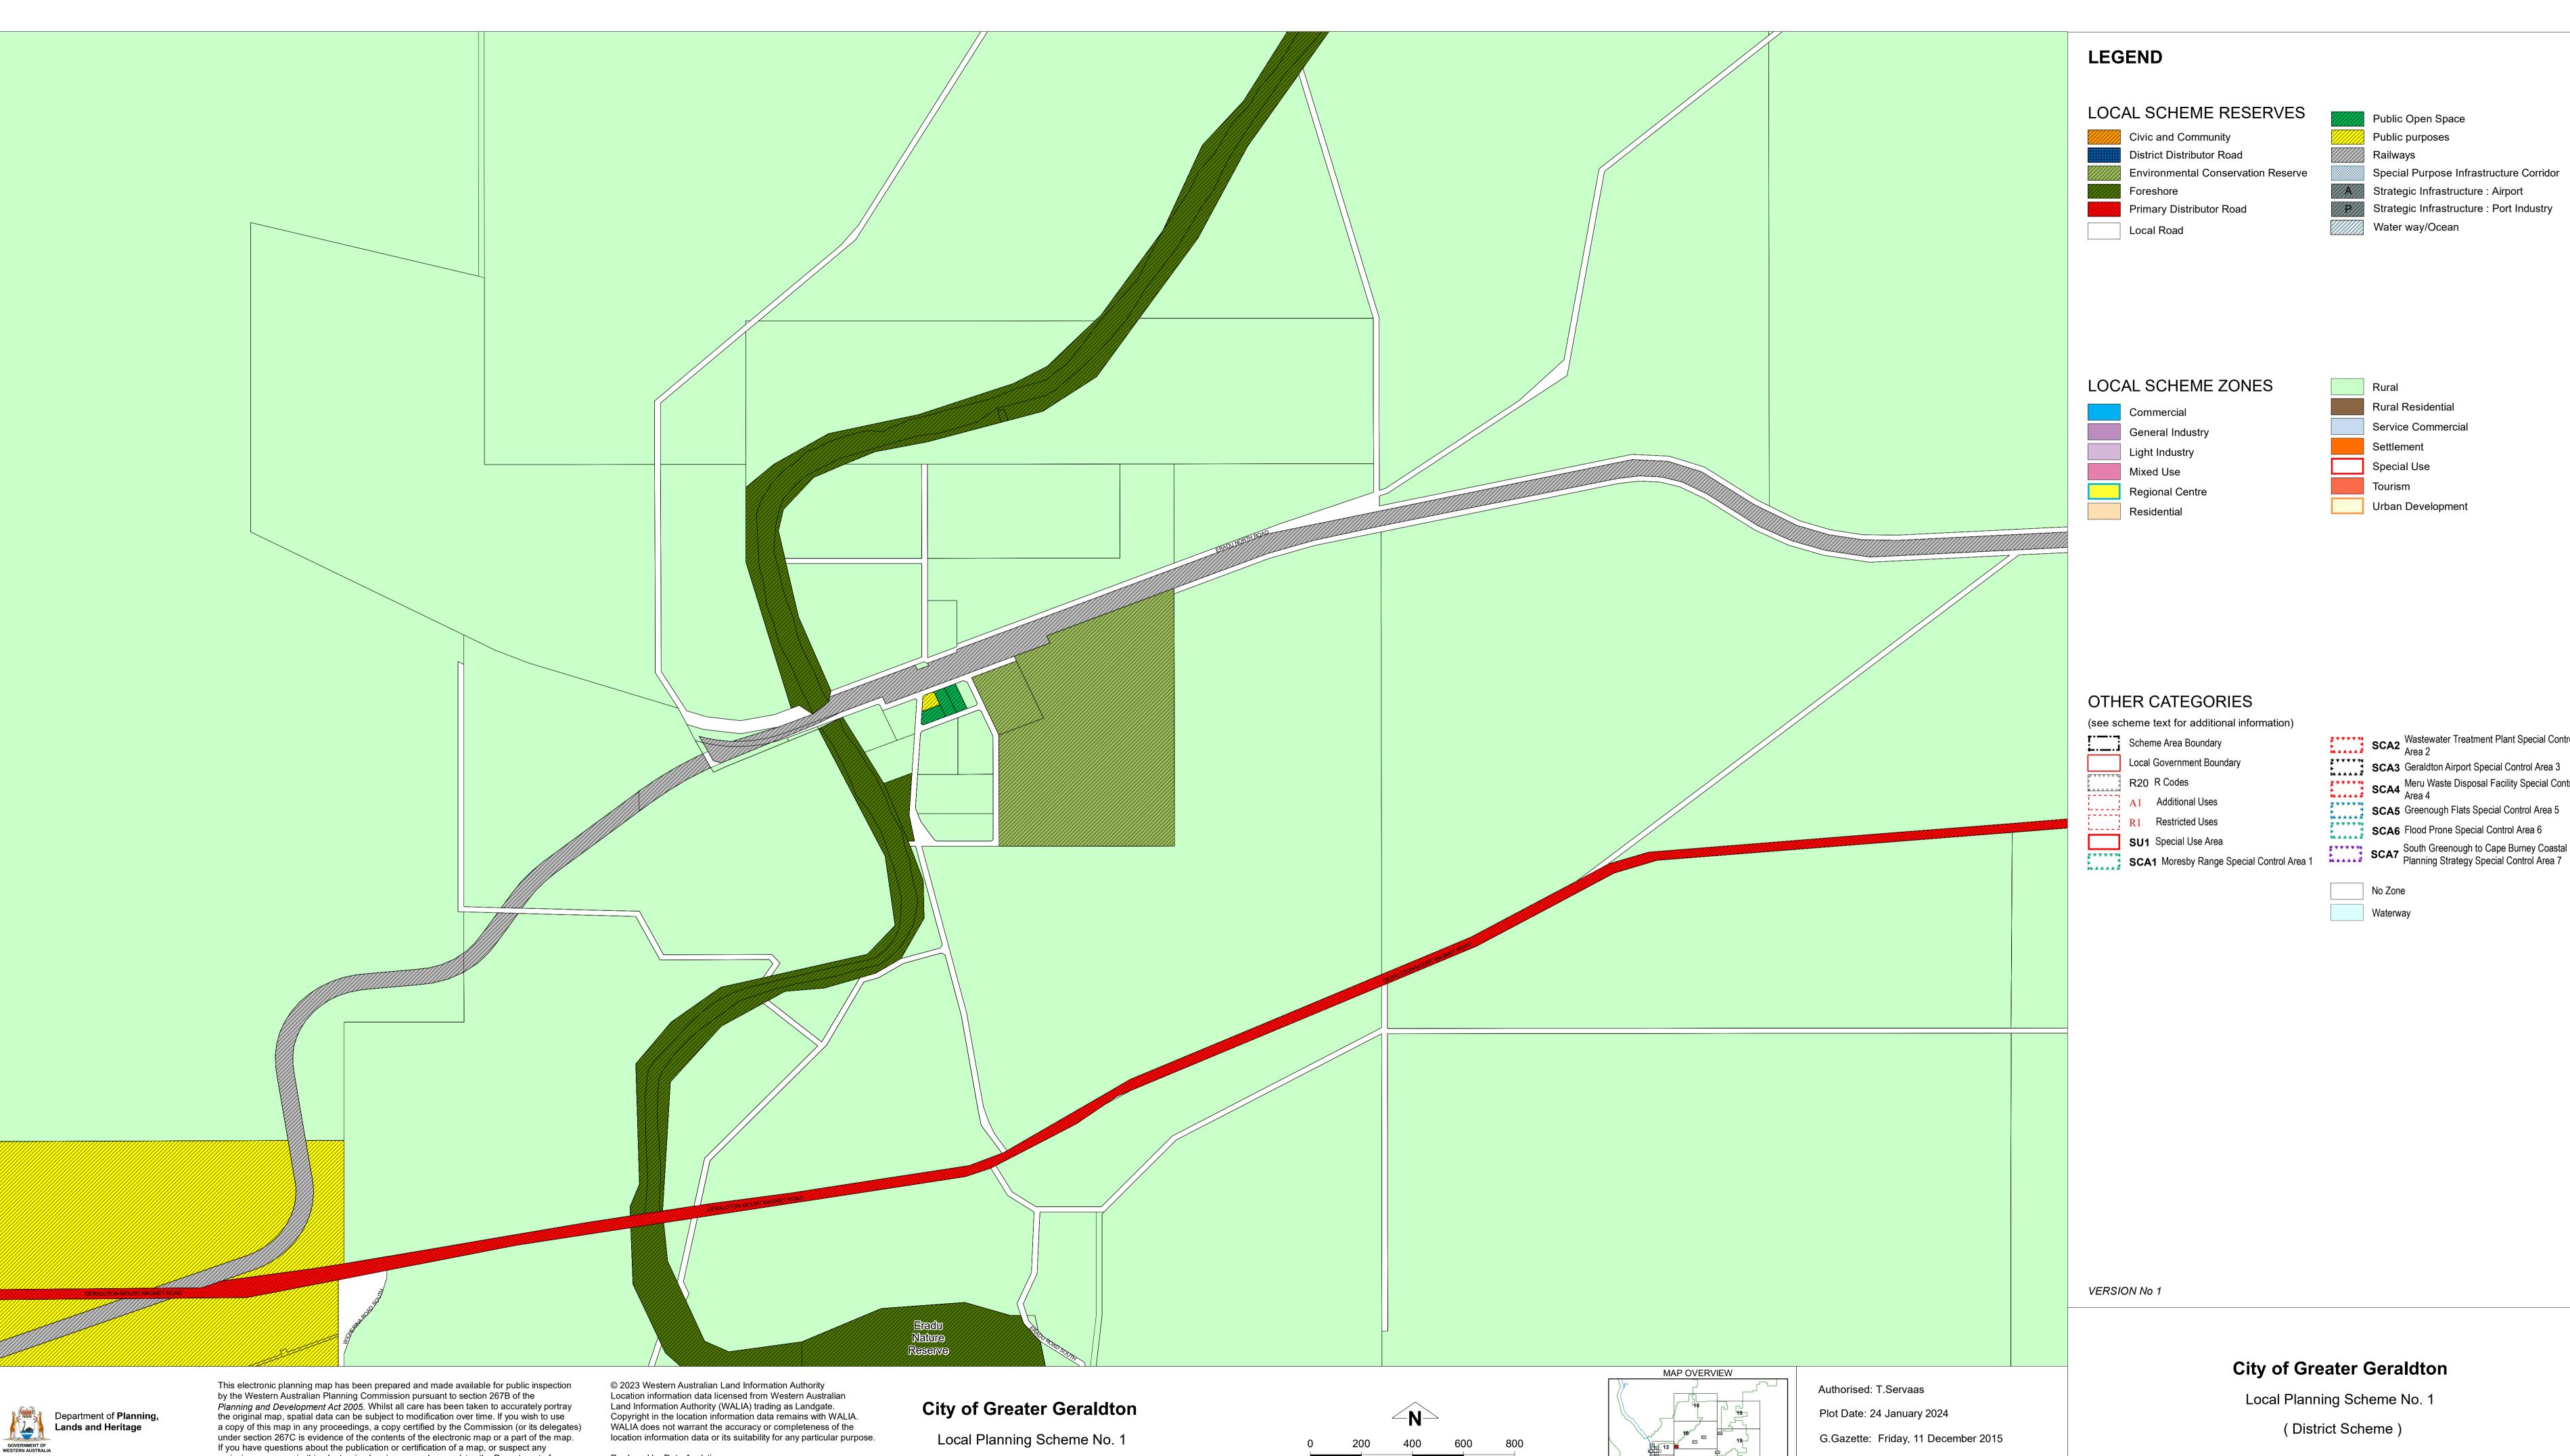

Produced by Data Analytics, Department of Planning, Lands and Heritage.

(District Scheme)

Local Planning Scheme Map No. 20 of 24 MAP: Eradu townsite

Public Open Space Public purposes Railways Special Purpose Infrastructure Corridor Strategic Infrastructure : Airport P Strategic Infrastructure : Port Industry Water way/Ocean

Rural Residential

Service Commercial

Settlement

Urban Development

SCA2 Wastewater Treatment Plant Special Control Area 2

SCA3 Geraldton Airport Special Control Area 3 SCA4 Meru Waste Disposal Facility Special Control Area 4

**SCA7** South Greenough to Cape Burney Coastal Planning Strategy Special Control Area 7

Waterway