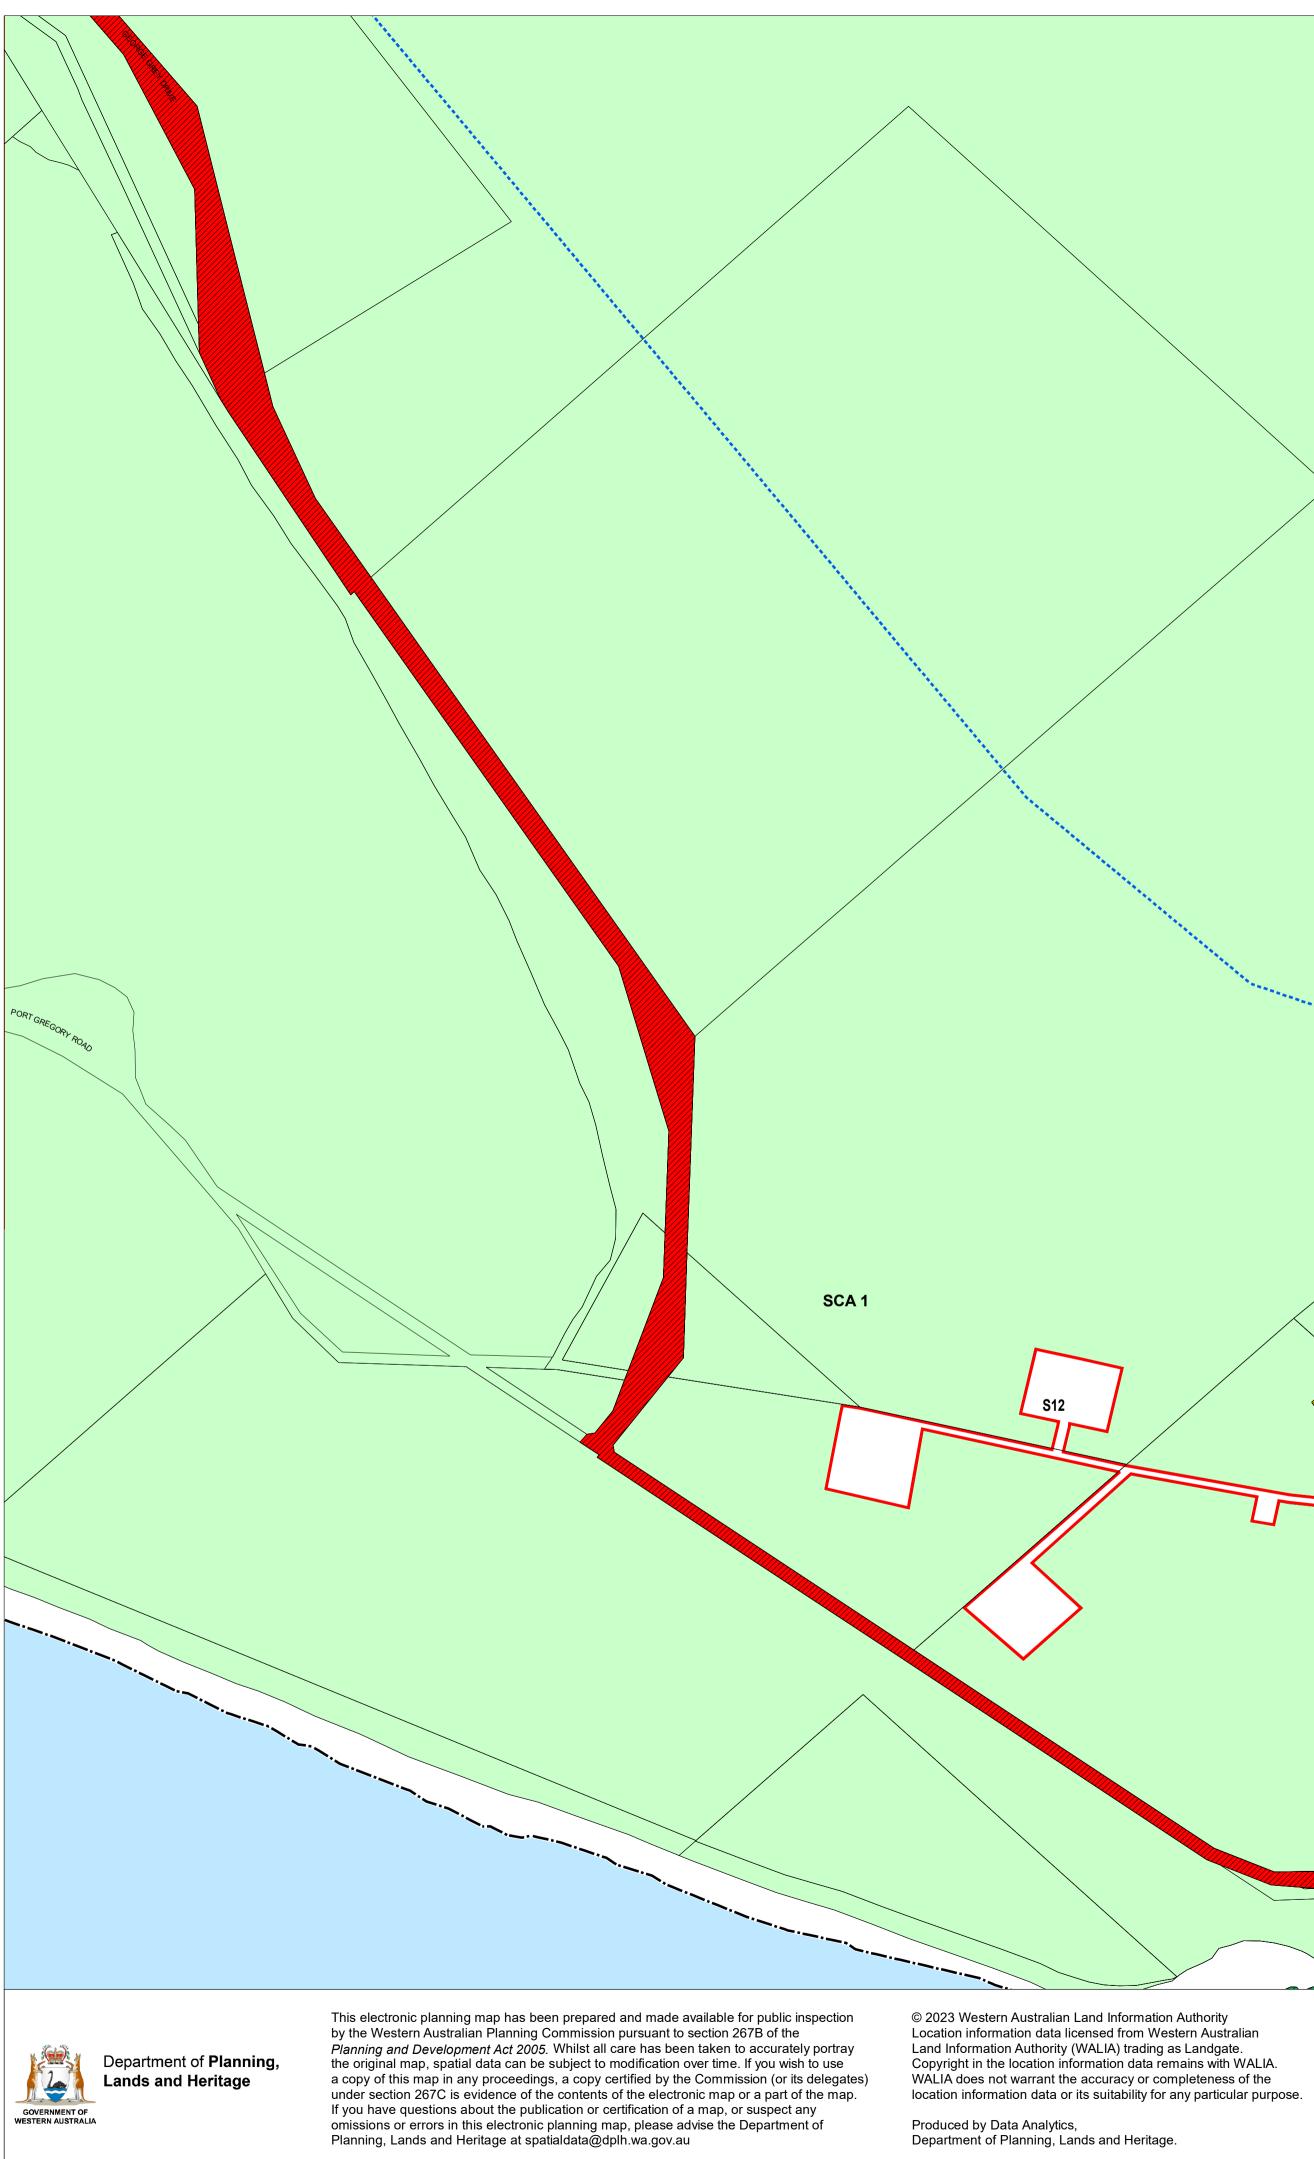

## Shire of Northampton

Local Planning Scheme No. 10 (District Scheme)

G.Gazette: Friday, 6 January 2012 Local Planning Scheme Map No. 9 of 14 MAP: Port Gregory Townsite Locality East

Plot Date: 02 January 2024