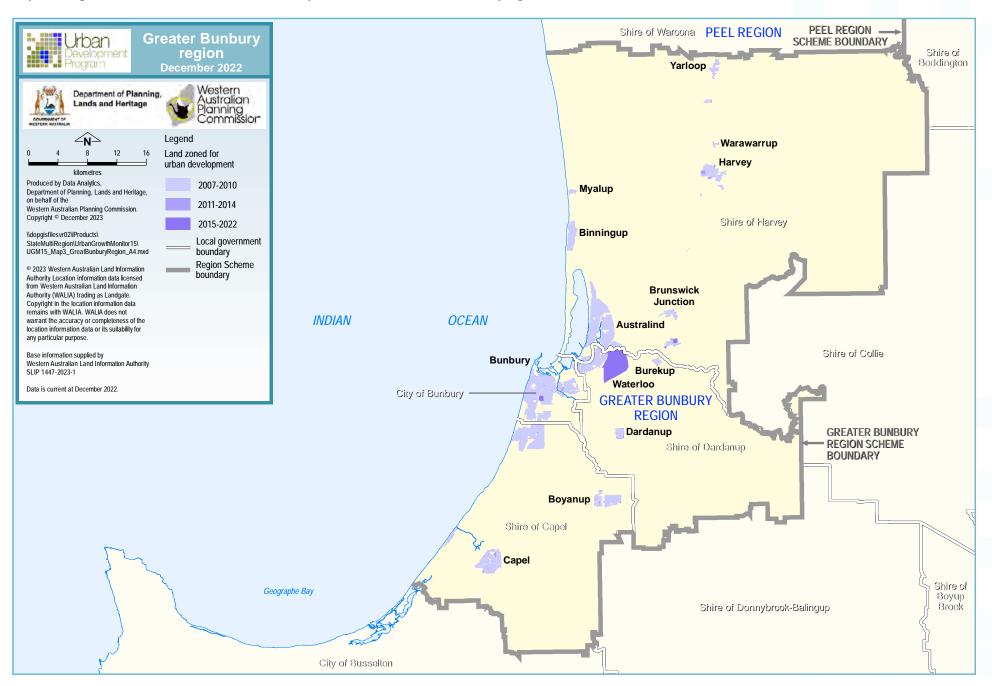

Map 1: Change in stock of land zoned for urban development over time

Map 2: Change in stock of land zoned for urban development over time – Peel region

January 2024 6

Map 3: Change in stock of land zoned for urban development over time – Greater Bunbury region