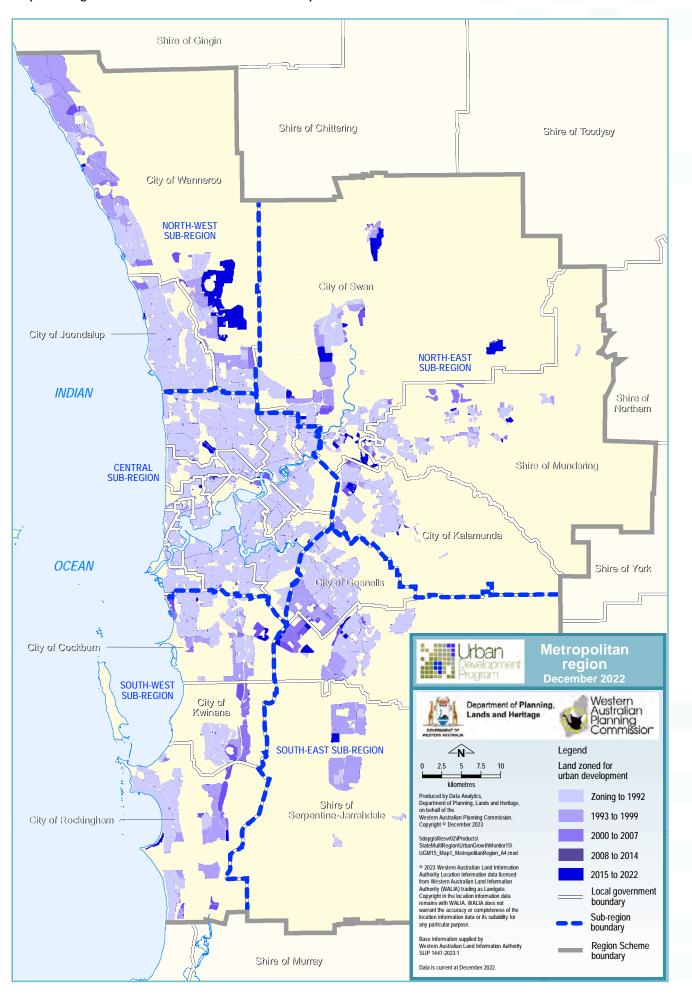

Map 1: Change in stock of land zoned for urban development over time

Map 2: Change in stock of land zoned for urban development over time – Peel region

January 2024 6

Map 3: Change in stock of land zoned for urban development over time – Greater Bunbury region