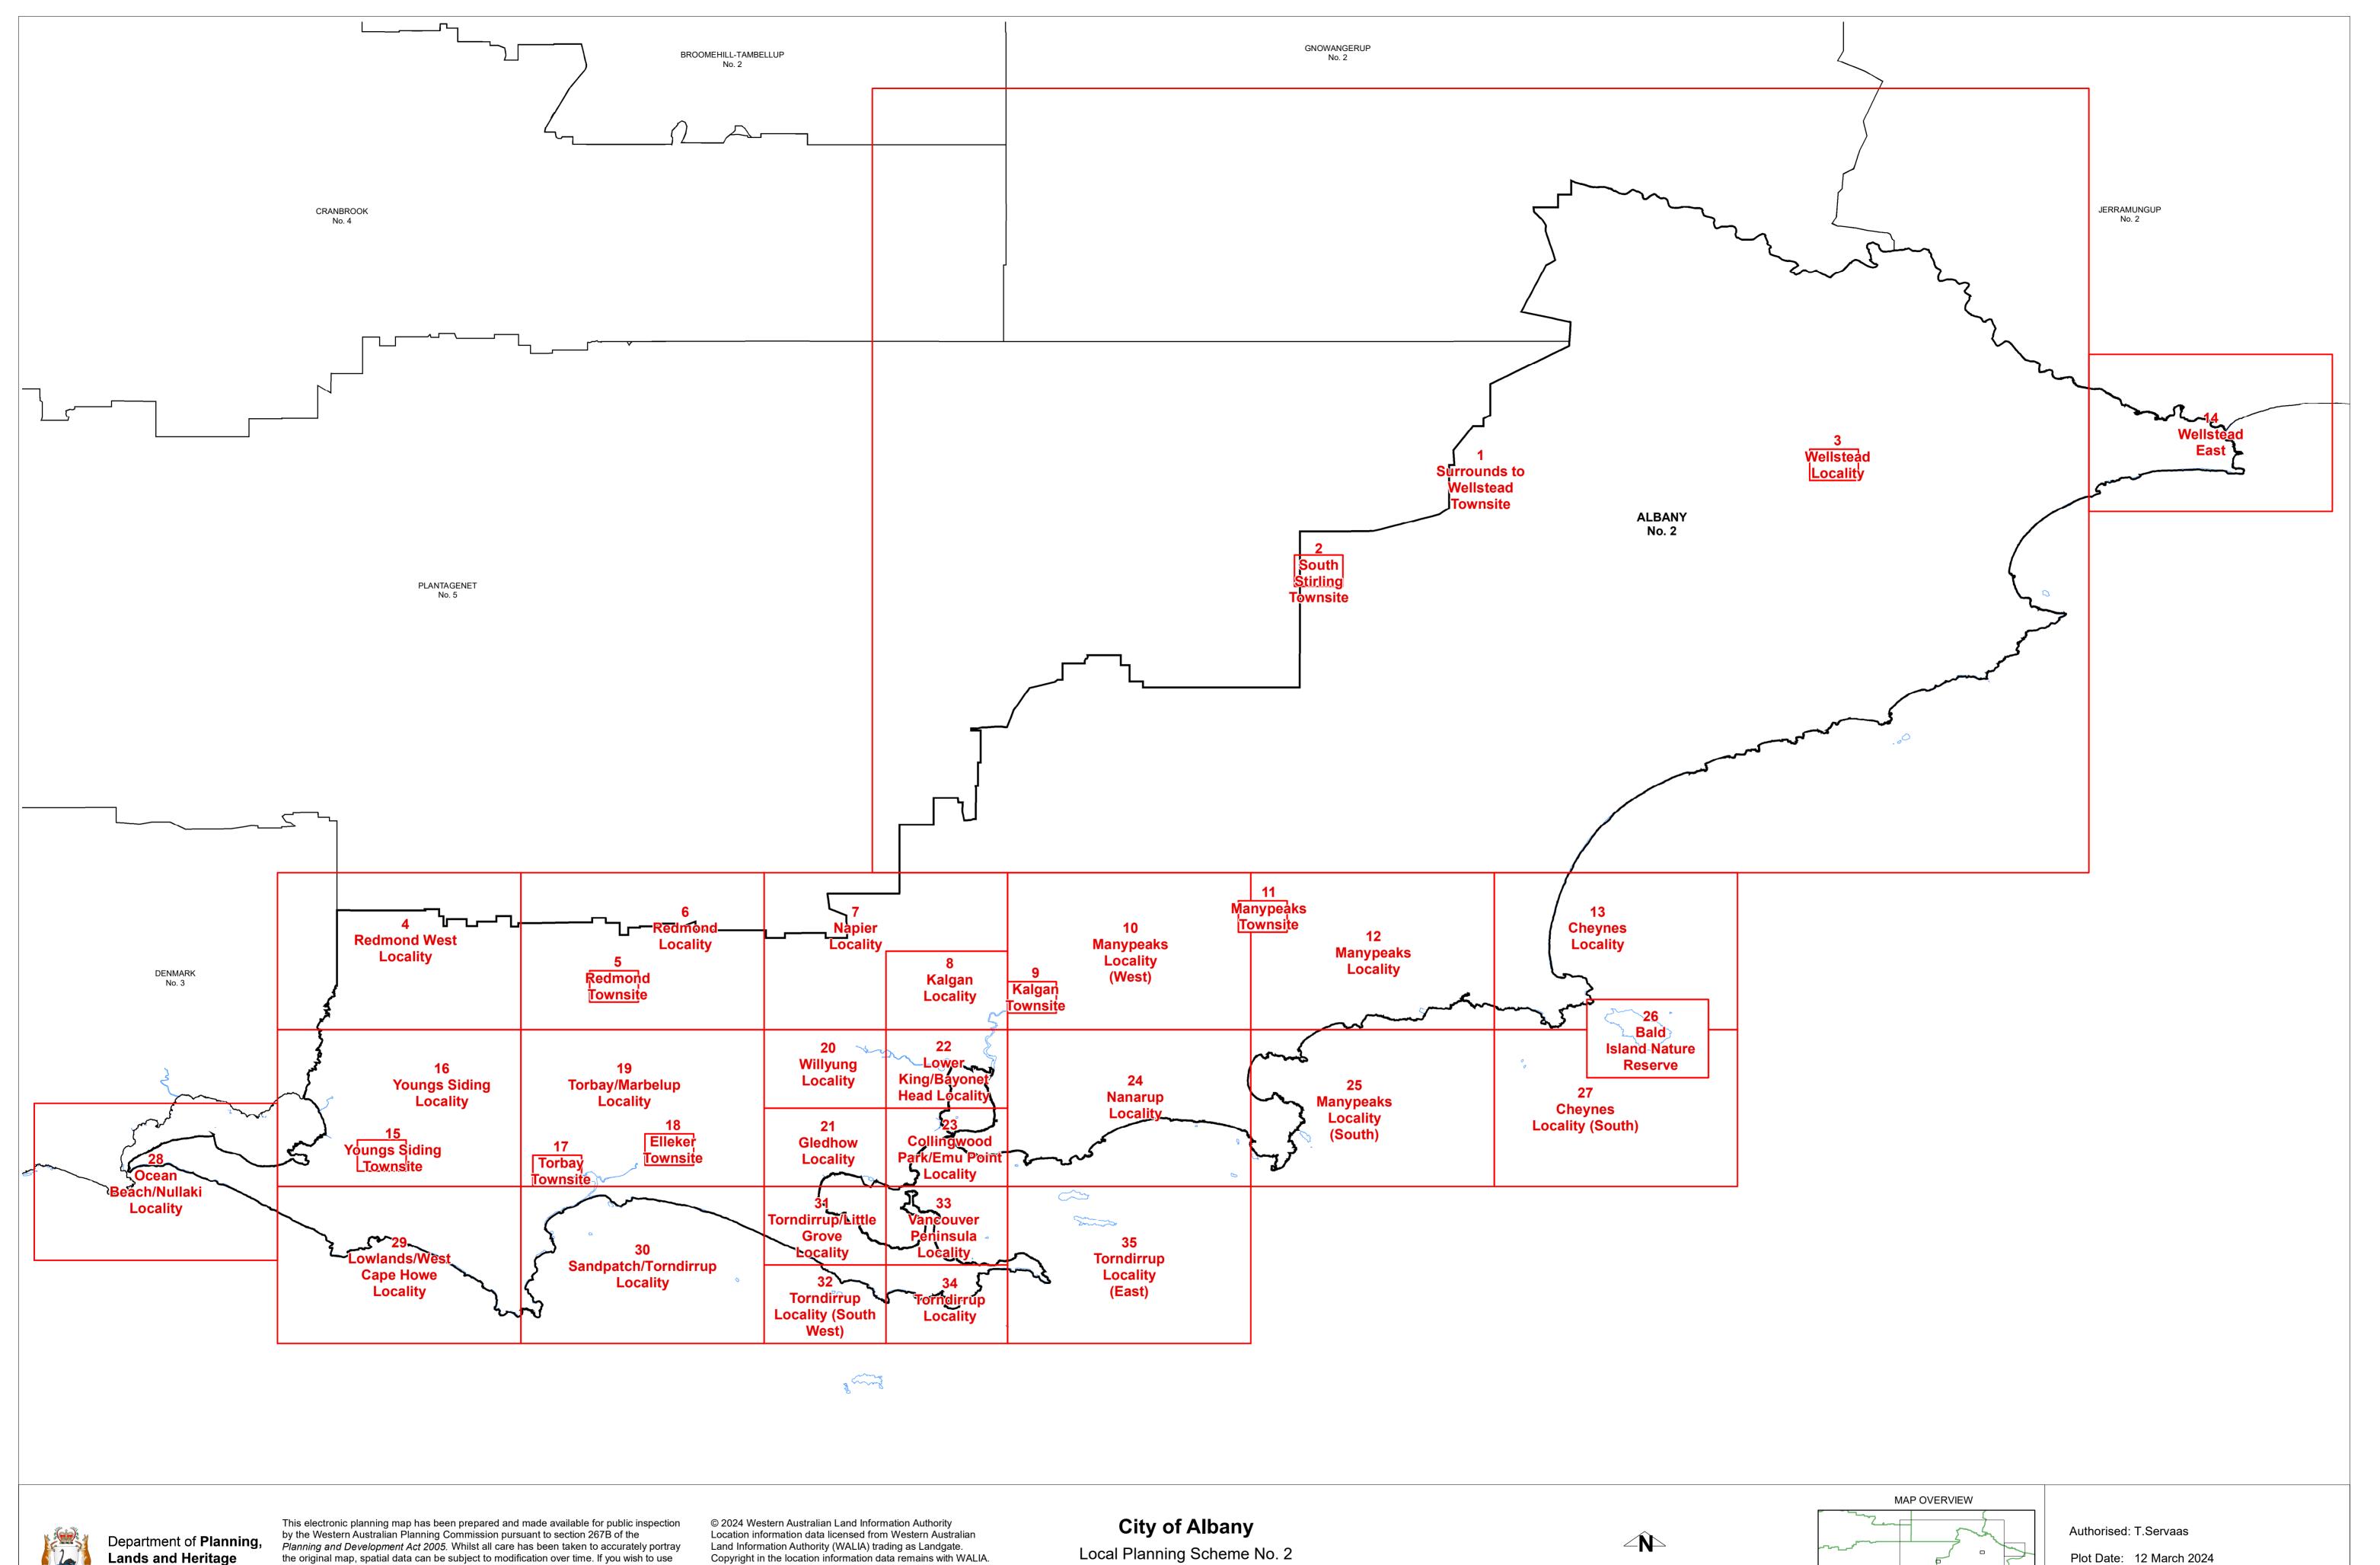

Produced by Data Analytics, Department of Planning, Lands and Heritage.

(District Scheme) MAP SHEET INDEX

G.Gazette: Tuesday, 27th February 2024

Planning Scheme Map MAP: Map Sheet Index