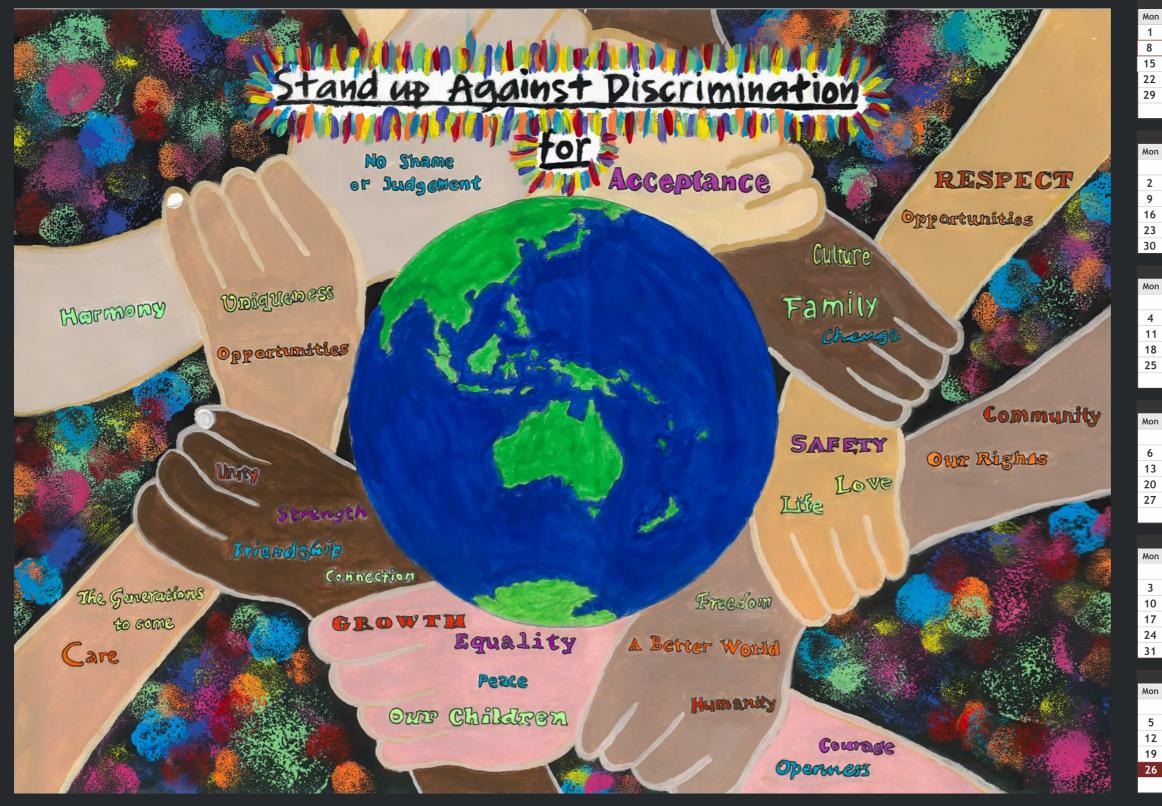

# STAND UP AGAINST DISCRIMINATION

Artist: a prisoner at Boronia Prerelease Centre for Women

- IMPORTANT DATES: 4 - 11 July, NAIDOC Week
- 4 Aug, National Aboriginal & Torres Strait Islander Children's Day
- 9 Aug, International Day of the World's Indigenous People
- 3 Dec, International Day for People with Disabilities