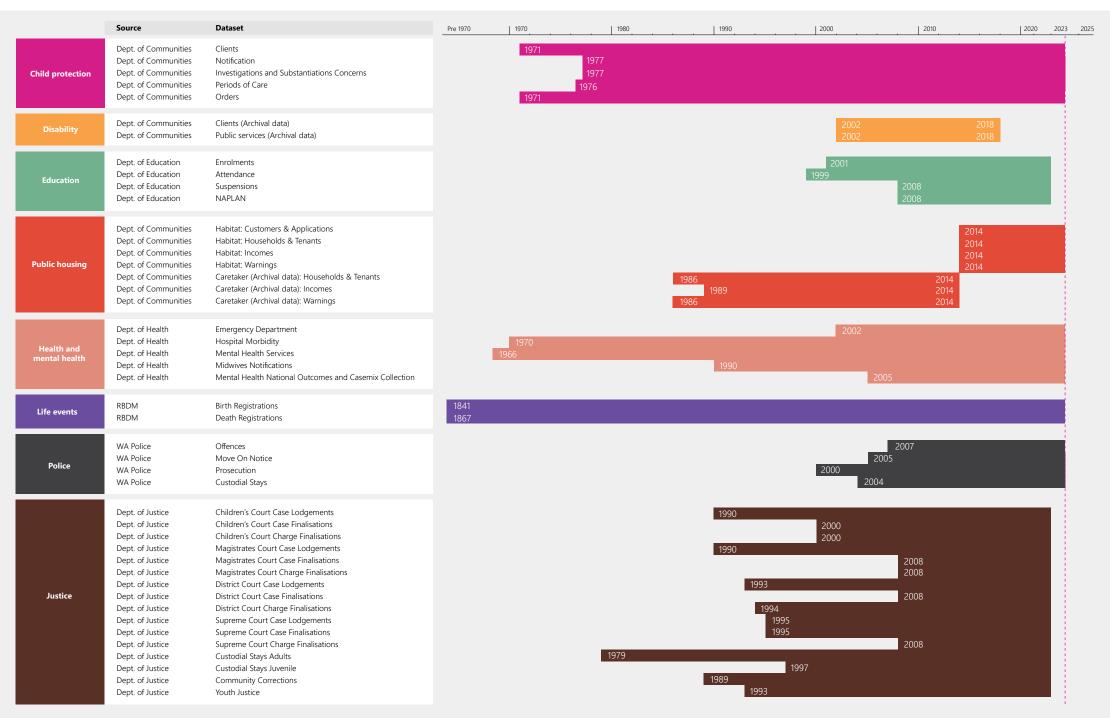

# **Dataset and time coverage details**

## Data available in PeopleWA:

| Life events         |           |
|---------------------|-----------|
| Birth Registrations | from 1841 |
| Death Registrations | from 1867 |

### **Child protection**

| Clients                                     | from 1971 |
|---------------------------------------------|-----------|
| Notification                                | from 1977 |
| Investigations and Substantiations Concerns | from 1977 |
| Periods of Care                             | from 1976 |
| Orders                                      | from 1971 |
|                                             |           |

#### **Education**

| from 2001 |
|-----------|
| from 1999 |
| from 2008 |
| from 2008 |
|           |

### **Health and mental health**

| Emergency Department                                   | from 2002 |
|--------------------------------------------------------|-----------|
| Hospital Morbidity                                     | from 1970 |
| Mental Health Services                                 | from 1966 |
| Midwives Notifications                                 | from 1990 |
| Mental Health National Outcomes and Casemix Collection | from 2005 |
|                                                        |           |

#### Police

| from 2007 |
|-----------|
| from 2005 |
| from 2000 |
| from 2004 |
|           |

#### **Disability**

| Clients (Archival data)         | from 2002 |
|---------------------------------|-----------|
| Public services (Archival data) | from 2002 |

#### **Public housing**

| from 2014        |
|------------------|
| from 2014        |
| from 2014        |
| from 2014        |
|                  |
| from 1986 - 2014 |
| from 1989 - 2014 |
| from 1986 - 2014 |
|                  |

#### Justice

| Children's Court Casa Ladgements       | fram 1000 |
|----------------------------------------|-----------|
| Children's Court Case Lodgements       | from 1990 |
| Children's Court Case Finalisations    | from 2000 |
| Children's Court Charge Finalisations  | from 2000 |
| Magistrates Court Case Lodgements      | from 1990 |
| Magistrates Court Case Finalisations   | from 2008 |
| Magistrates Court Charge Finalisations | from 2008 |
| District Court Case Lodgements         | from 1993 |
| District Court Case Finalisations      | from 2008 |
| District Court Charge Finalisations    | from 1994 |
| Supreme Court Case Lodgements          | from 1995 |
| Supreme Court Case Finalisations       | from 1995 |
| Supreme Court Charge Finalisations     | from 2008 |
| Custodial Stays Adults                 | from 1979 |
| Custodial Stays Juvenile               | from 1997 |
| Community Corrections                  | from 1989 |
| Youth Justice                          | from 1993 |