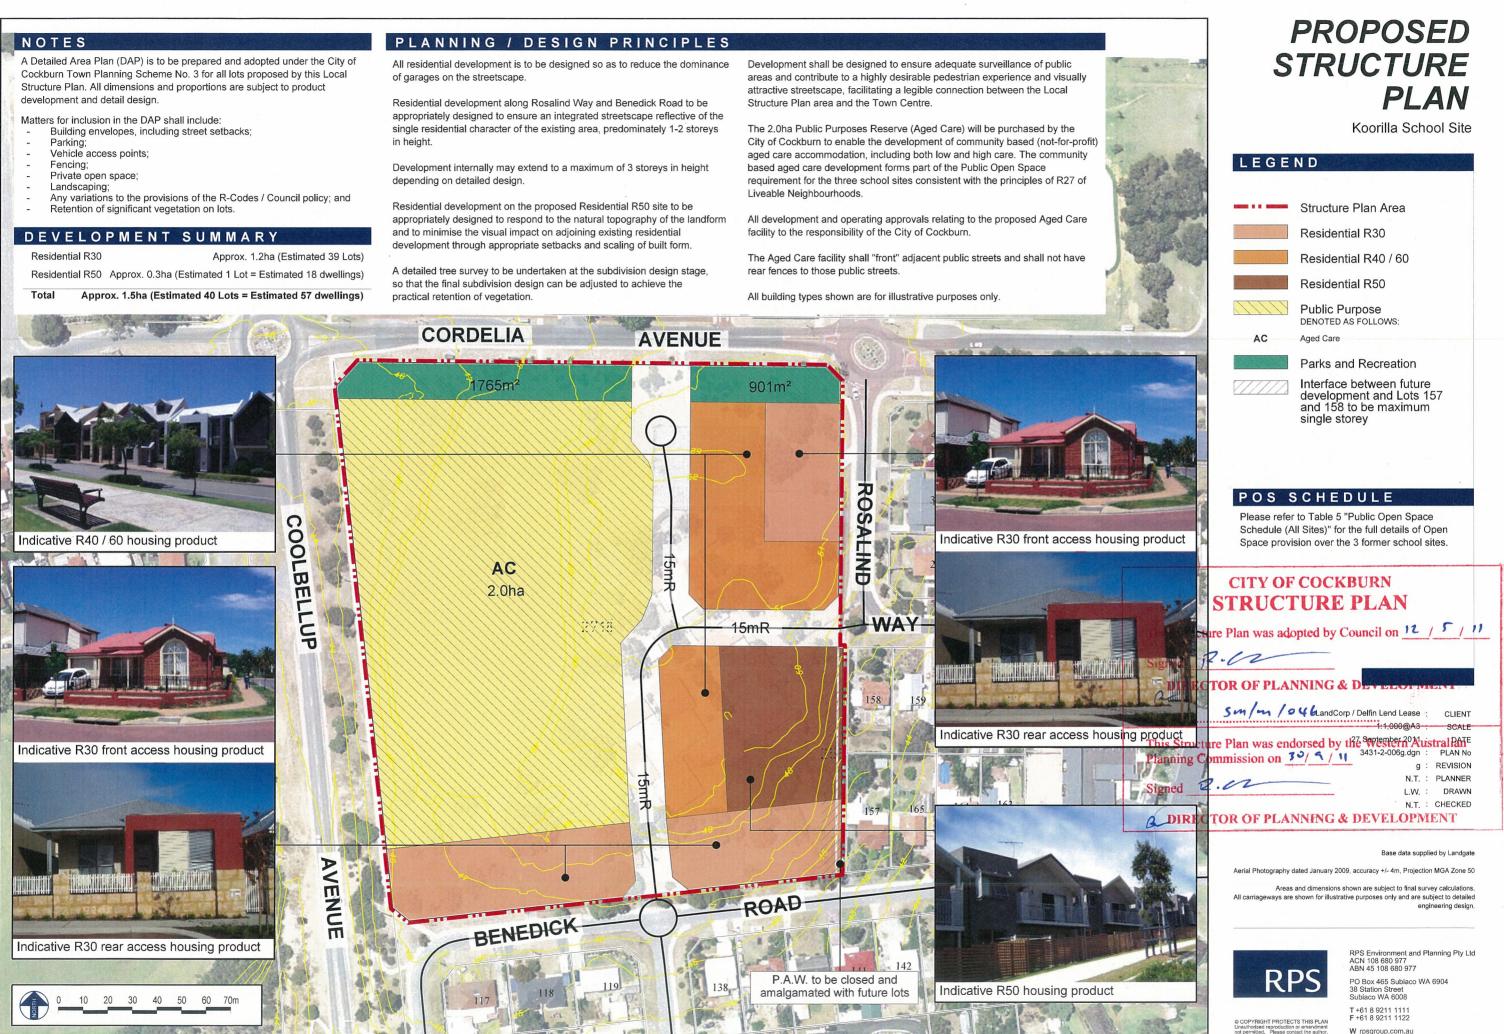

single residential character of the existing area, predominately 1-2 storeys in height.

areas and contribute to a highly desirable pedestrian experience and visually attractive streetscape, facilitating a legible connection between the Local Structure Plan area and the Town Centre.