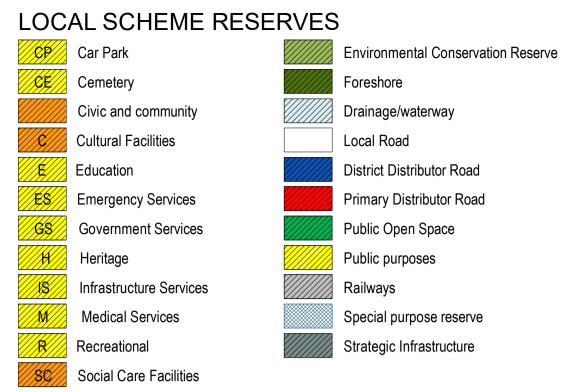

## LEGEND



## LOCAL SCHEME ZONES



#### Environmental conservation Priority agriculture Rural Rural Residential Rural Smallholdings Rural enterprise Rural townsite Special use Tourism

### OTHER CATEGORIES

| · · · · ·                                    |                           |                                                   |
|----------------------------------------------|---------------------------|---------------------------------------------------|
| (see scheme text for additional information) |                           |                                                   |
| []                                           | Scheme Boundary           |                                                   |
|                                              | Local Government Boundary |