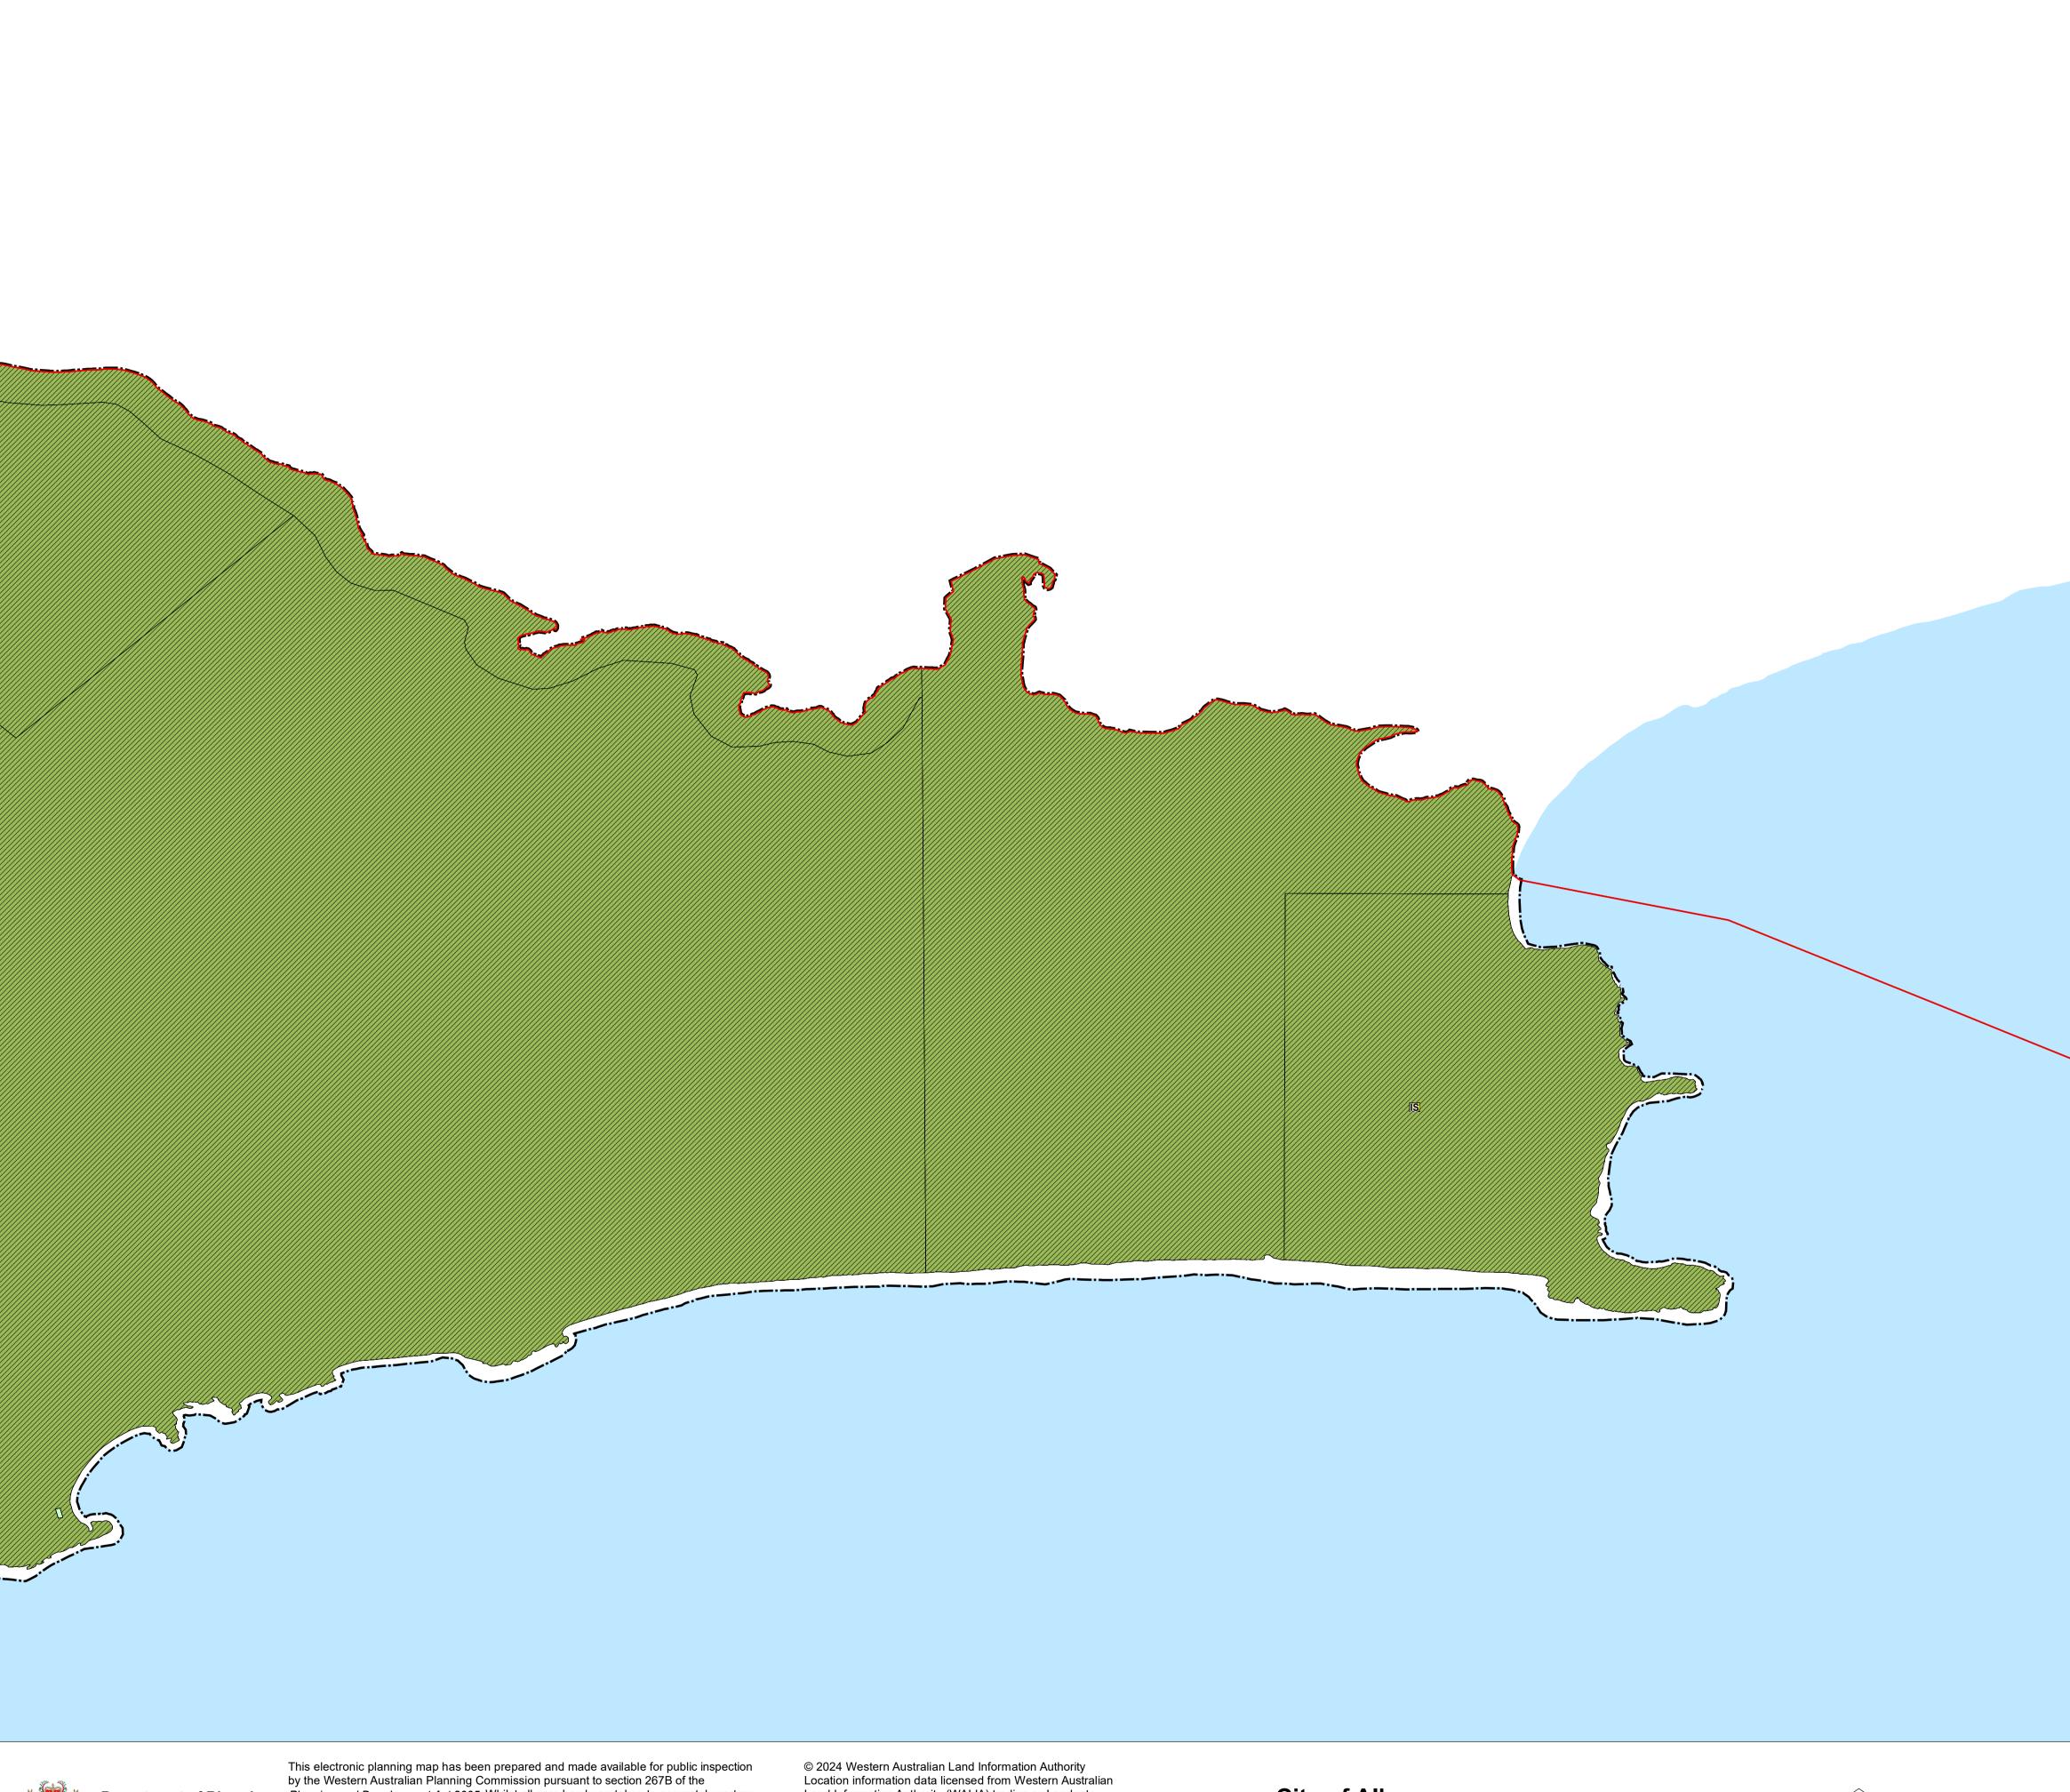

## City of Albany

Local Planning Scheme No. 2 (District Scheme)

Authorised: T.Servaas Plot Date: 13 March 2024

G.Gazette: Tuesday, 27 February 2024

Local Planning Scheme Map No. 14 of 35 MAP: Wellstead East