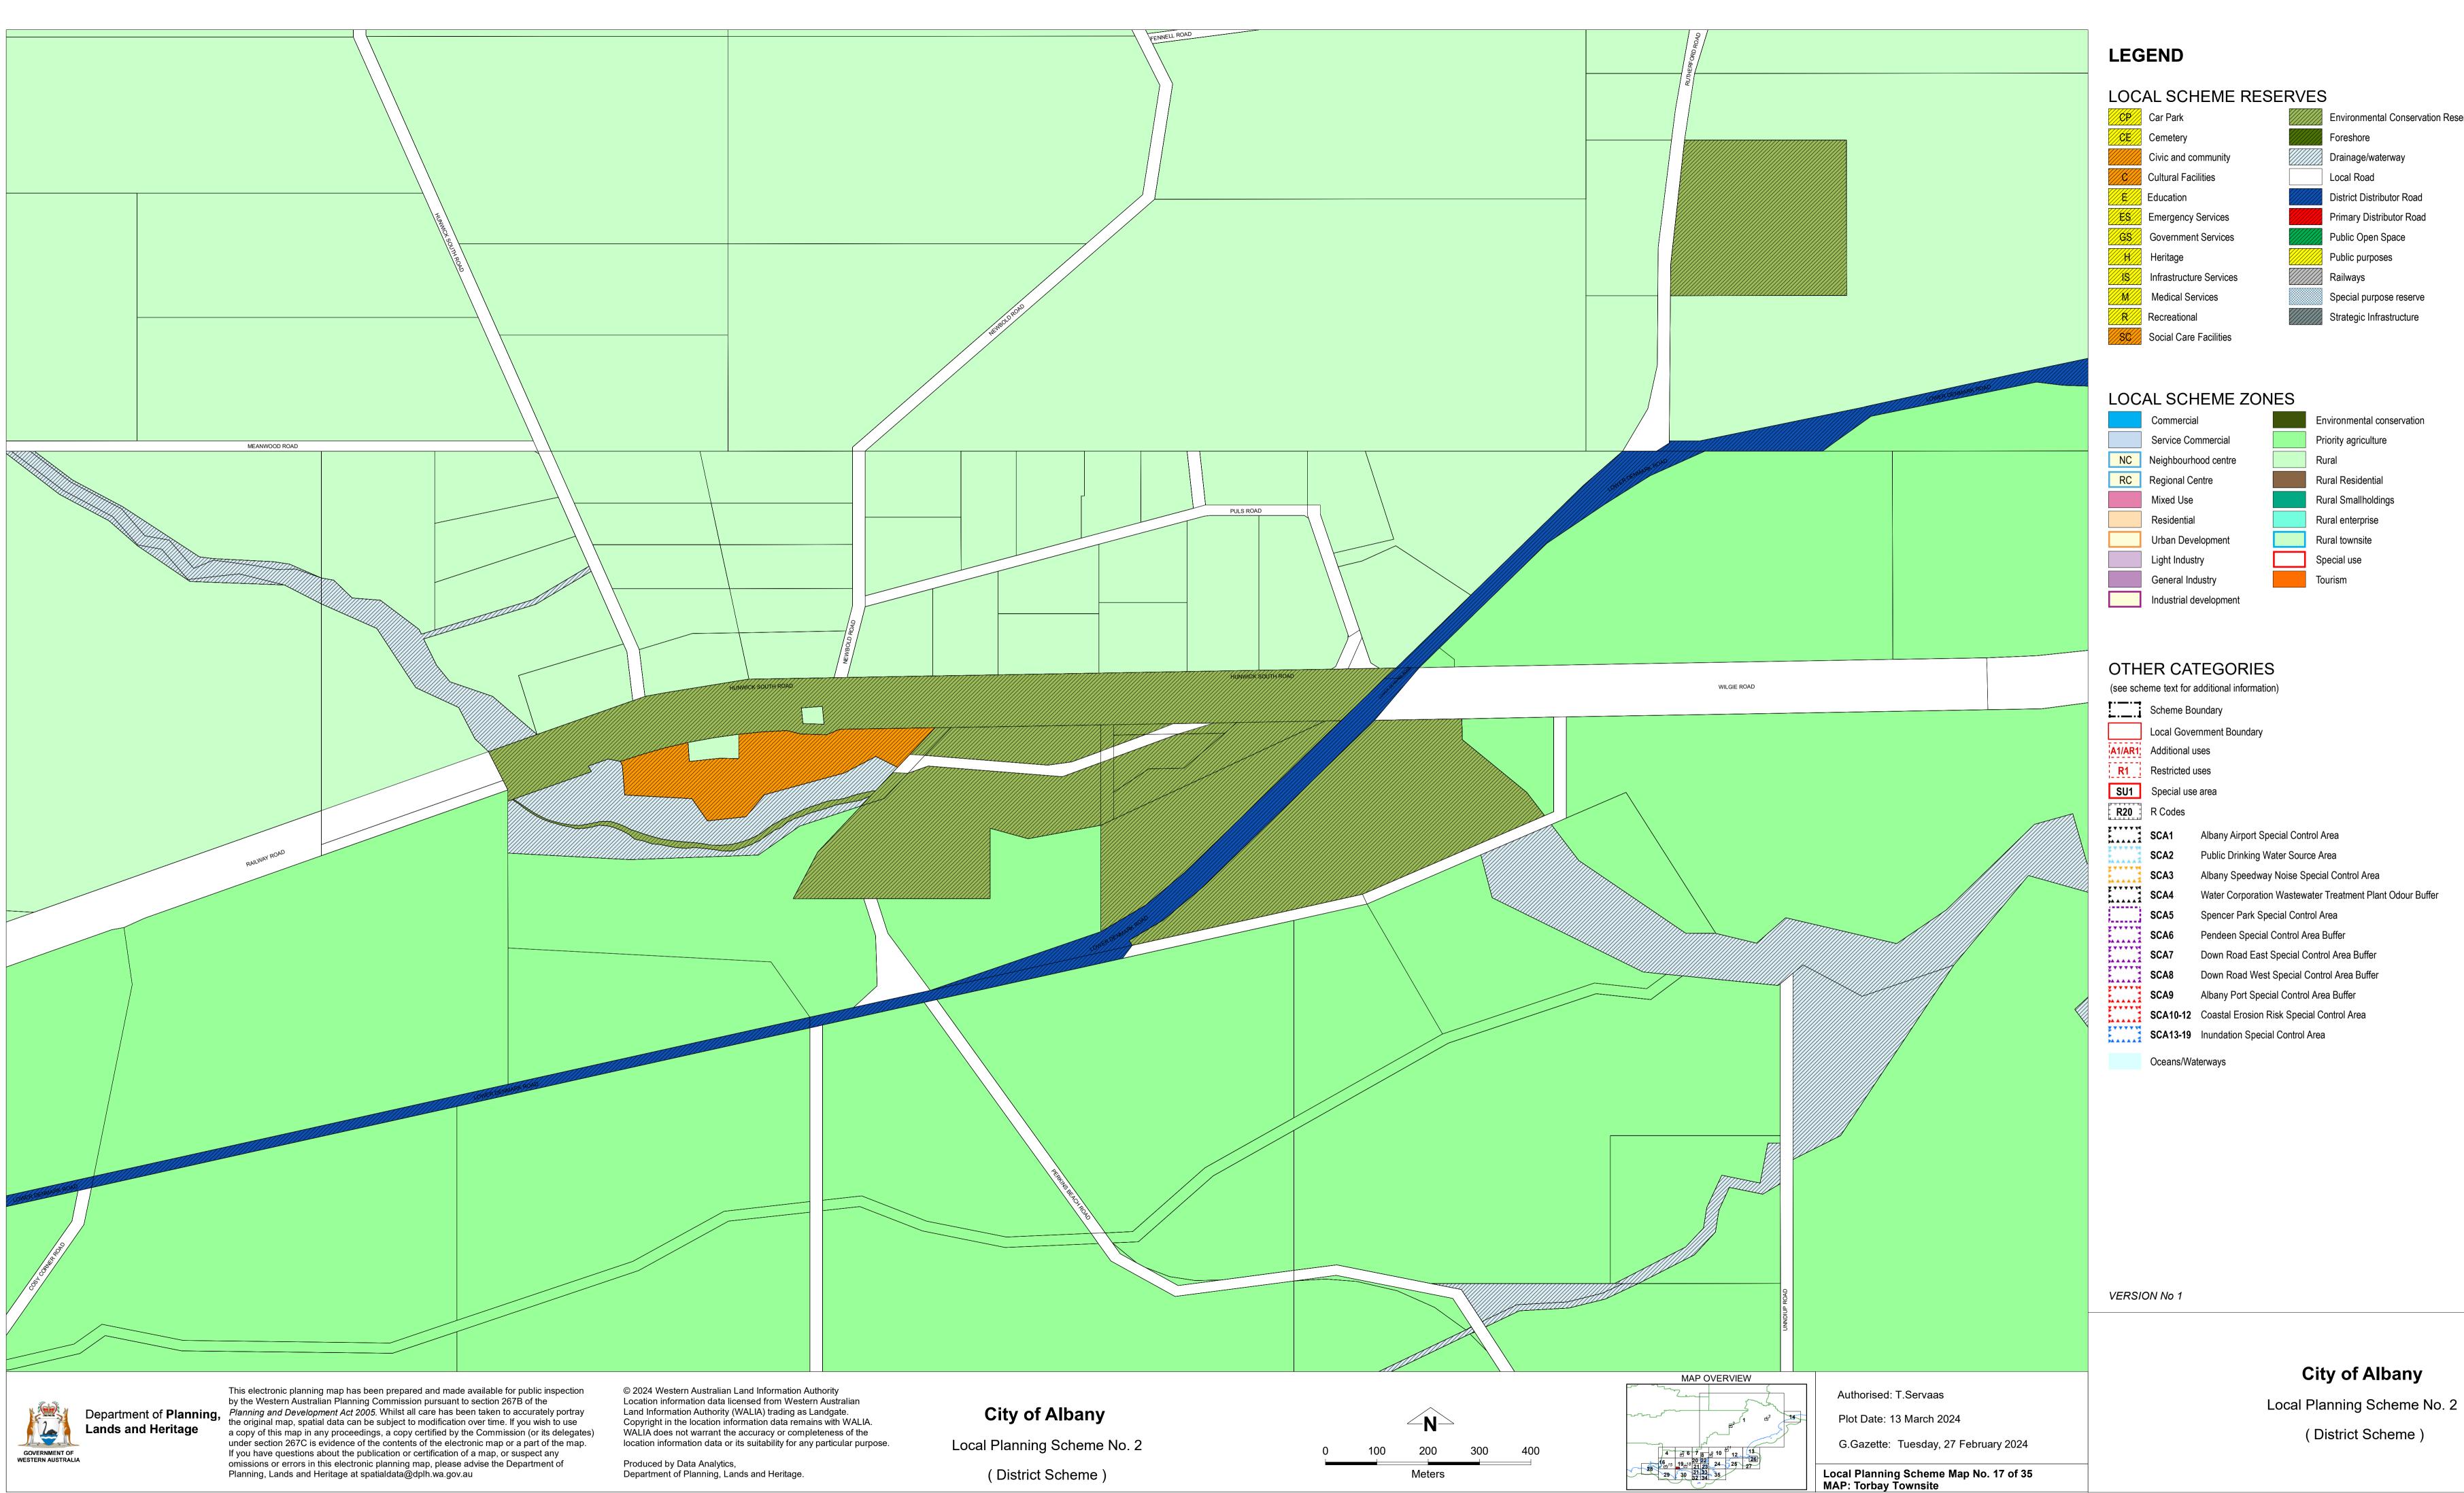

| (see scheme text for additional information) |                           |                                                   |
|----------------------------------------------|---------------------------|---------------------------------------------------|
| []                                           | Scheme Boundary           |                                                   |
|                                              | Local Government Boundary |                                                   |
| A1/AR1                                       | Additional uses           |                                                   |
| <b>R1</b>                                    | Restricted uses           |                                                   |
| SU1                                          | Special use area          |                                                   |
| <b>R20</b>                                   | R Codes                   |                                                   |
|                                              | SCA1                      | Albany Airport Special Control Area               |
|                                              | SCA2                      | Public Drinking Water Source Area                 |
|                                              | SCA3                      | Albany Speedway Noise Special Control Area        |
|                                              | SCA4                      | Water Corporation Wastewater Treatment Plant Odou |
|                                              | SCA5                      | Spencer Park Special Control Area                 |
|                                              | SCA6                      | Pendeen Special Control Area Buffer               |
|                                              | SCA7                      | Down Road East Special Control Area Buffer        |
|                                              | SCA8                      | Down Road West Special Control Area Buffer        |
|                                              | SCA9                      | Albany Port Special Control Area Buffer           |
|                                              | SCA10-12                  | Coastal Erosion Risk Special Control Area         |
|                                              | SCA13-19                  | Inundation Special Control Area                   |
|                                              | Ose ano Mistorius in      |                                                   |

dour Buffer