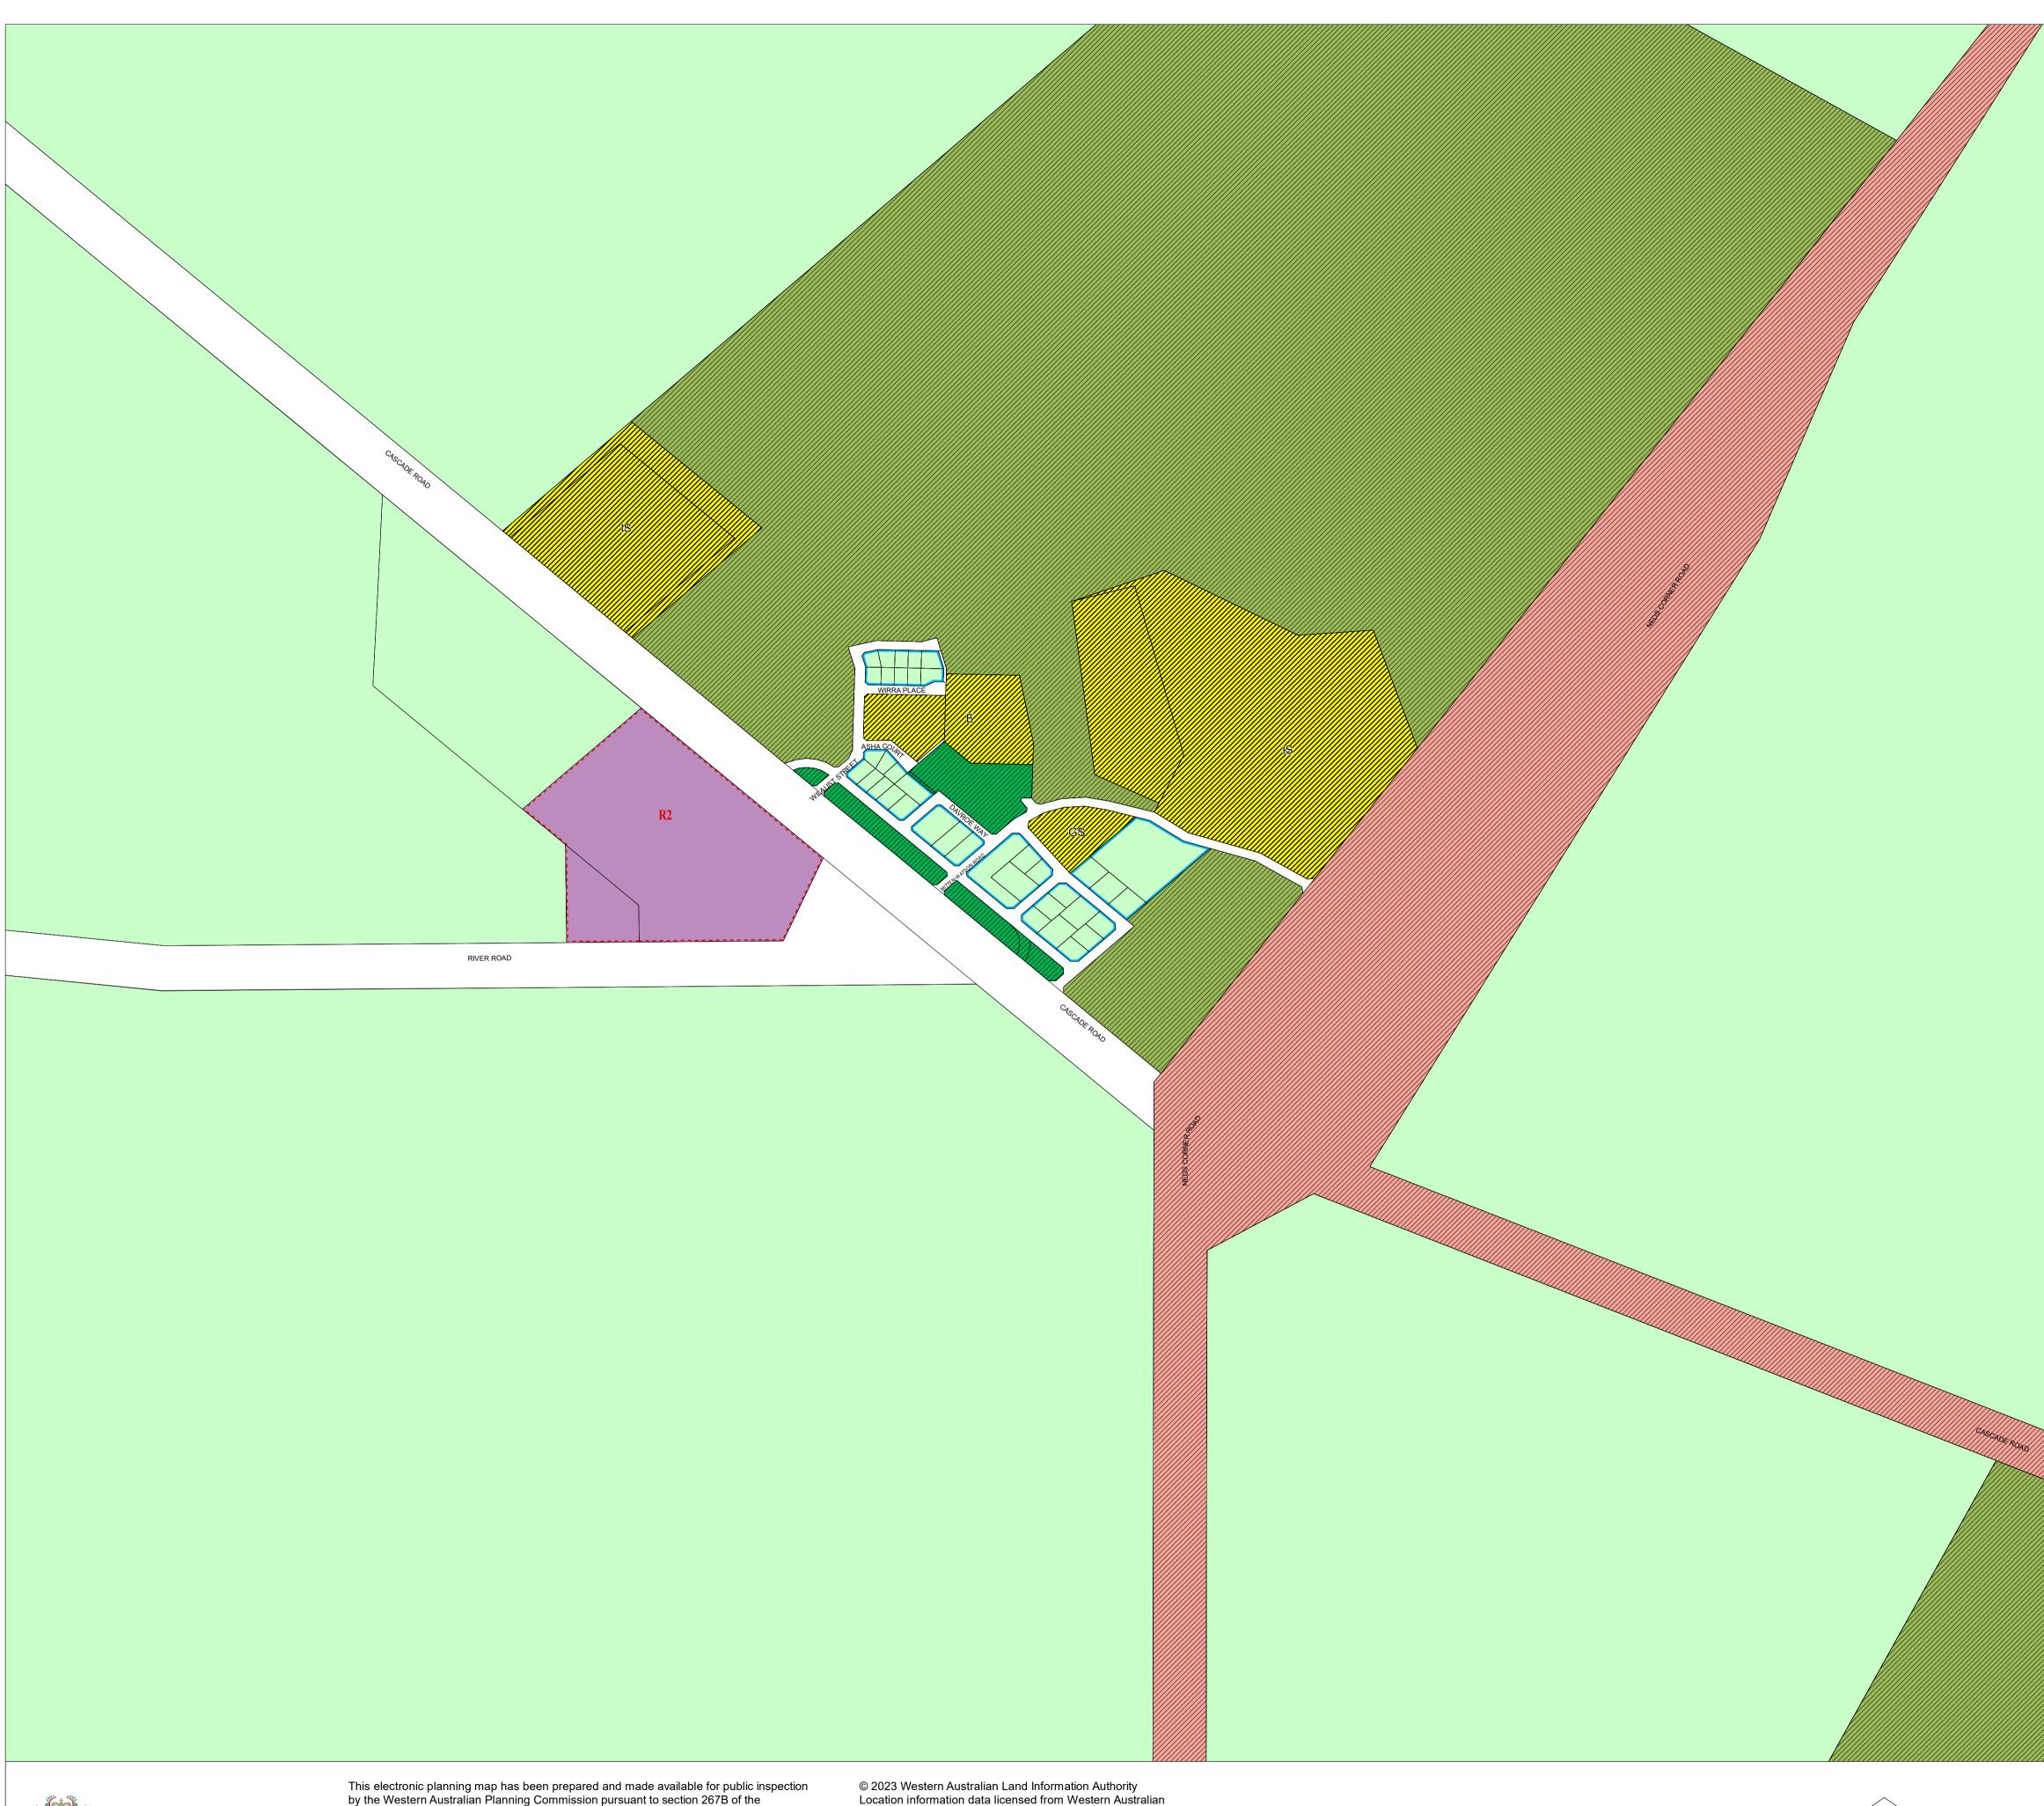

Produced by Data Analytics, Department of Planning, Lands and Heritage.

Shire of Esperance

Local Planning Scheme No. 24 (District Scheme)

VERSION No 1

Authorised: T.Servaas Plot Date: 01 March 2024

G.Gazette: Wednesday, 2 August 2017

Local Planning Scheme Map No. 17 of 21 MAP: Cascade Townsite

Shire of Esperance Local Planning Scheme No. 24

(District Scheme)

Local Distributor Road Primary Distributor Road Public Open Space

Rural Residential

Rural Smallholding