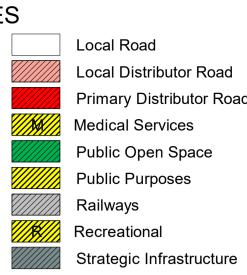

## LEGEND

## LOCAL SCHEME ZONES

## OTHER CATEGORIES

| (see scheme text for additional information) |
|----------------------------------------------|
| Scheme Area Boundary                         |
| Local Government Boundary                    |
| R20 R Codes                                  |
| A1 Additional Uses                           |
| R1 Restricted Uses                           |
| RR1 Rural Residential Area                   |
| RS1 Rural Smallholdings                      |
| SU1 Special Use Area                         |
| SCA4 Special Control Area - Environment      |
| SCA1 Special Control Area - General          |
| No Zone                                      |
| Waterbodies                                  |

(District Scheme)

Local Distributor Road Primary Distributor Road Public Open Space

Rural Residential

Rural Smallholding