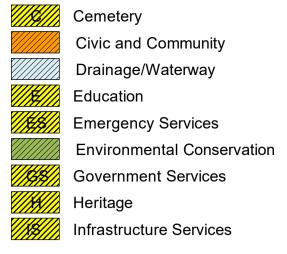

## LEGEND

## LOCAL SCHEME RESERVES

## OTHER CATEGORIES

| (see scheme text for additional information) |
|----------------------------------------------|
| Scheme Area Boundary                         |
| Local Government Boundary                    |
| R20 R Codes                                  |
| A1 Additional Uses                           |
| R1 Restricted Uses                           |
| RR1 Rural Residential Area                   |
| RS1 Rural Smallholdings                      |
| SU1 Special Use Area                         |
| SCA4 Special Control Area - Environment      |
| SCA1 Special Control Area - General          |
| No Zone                                      |
| Waterbodies                                  |