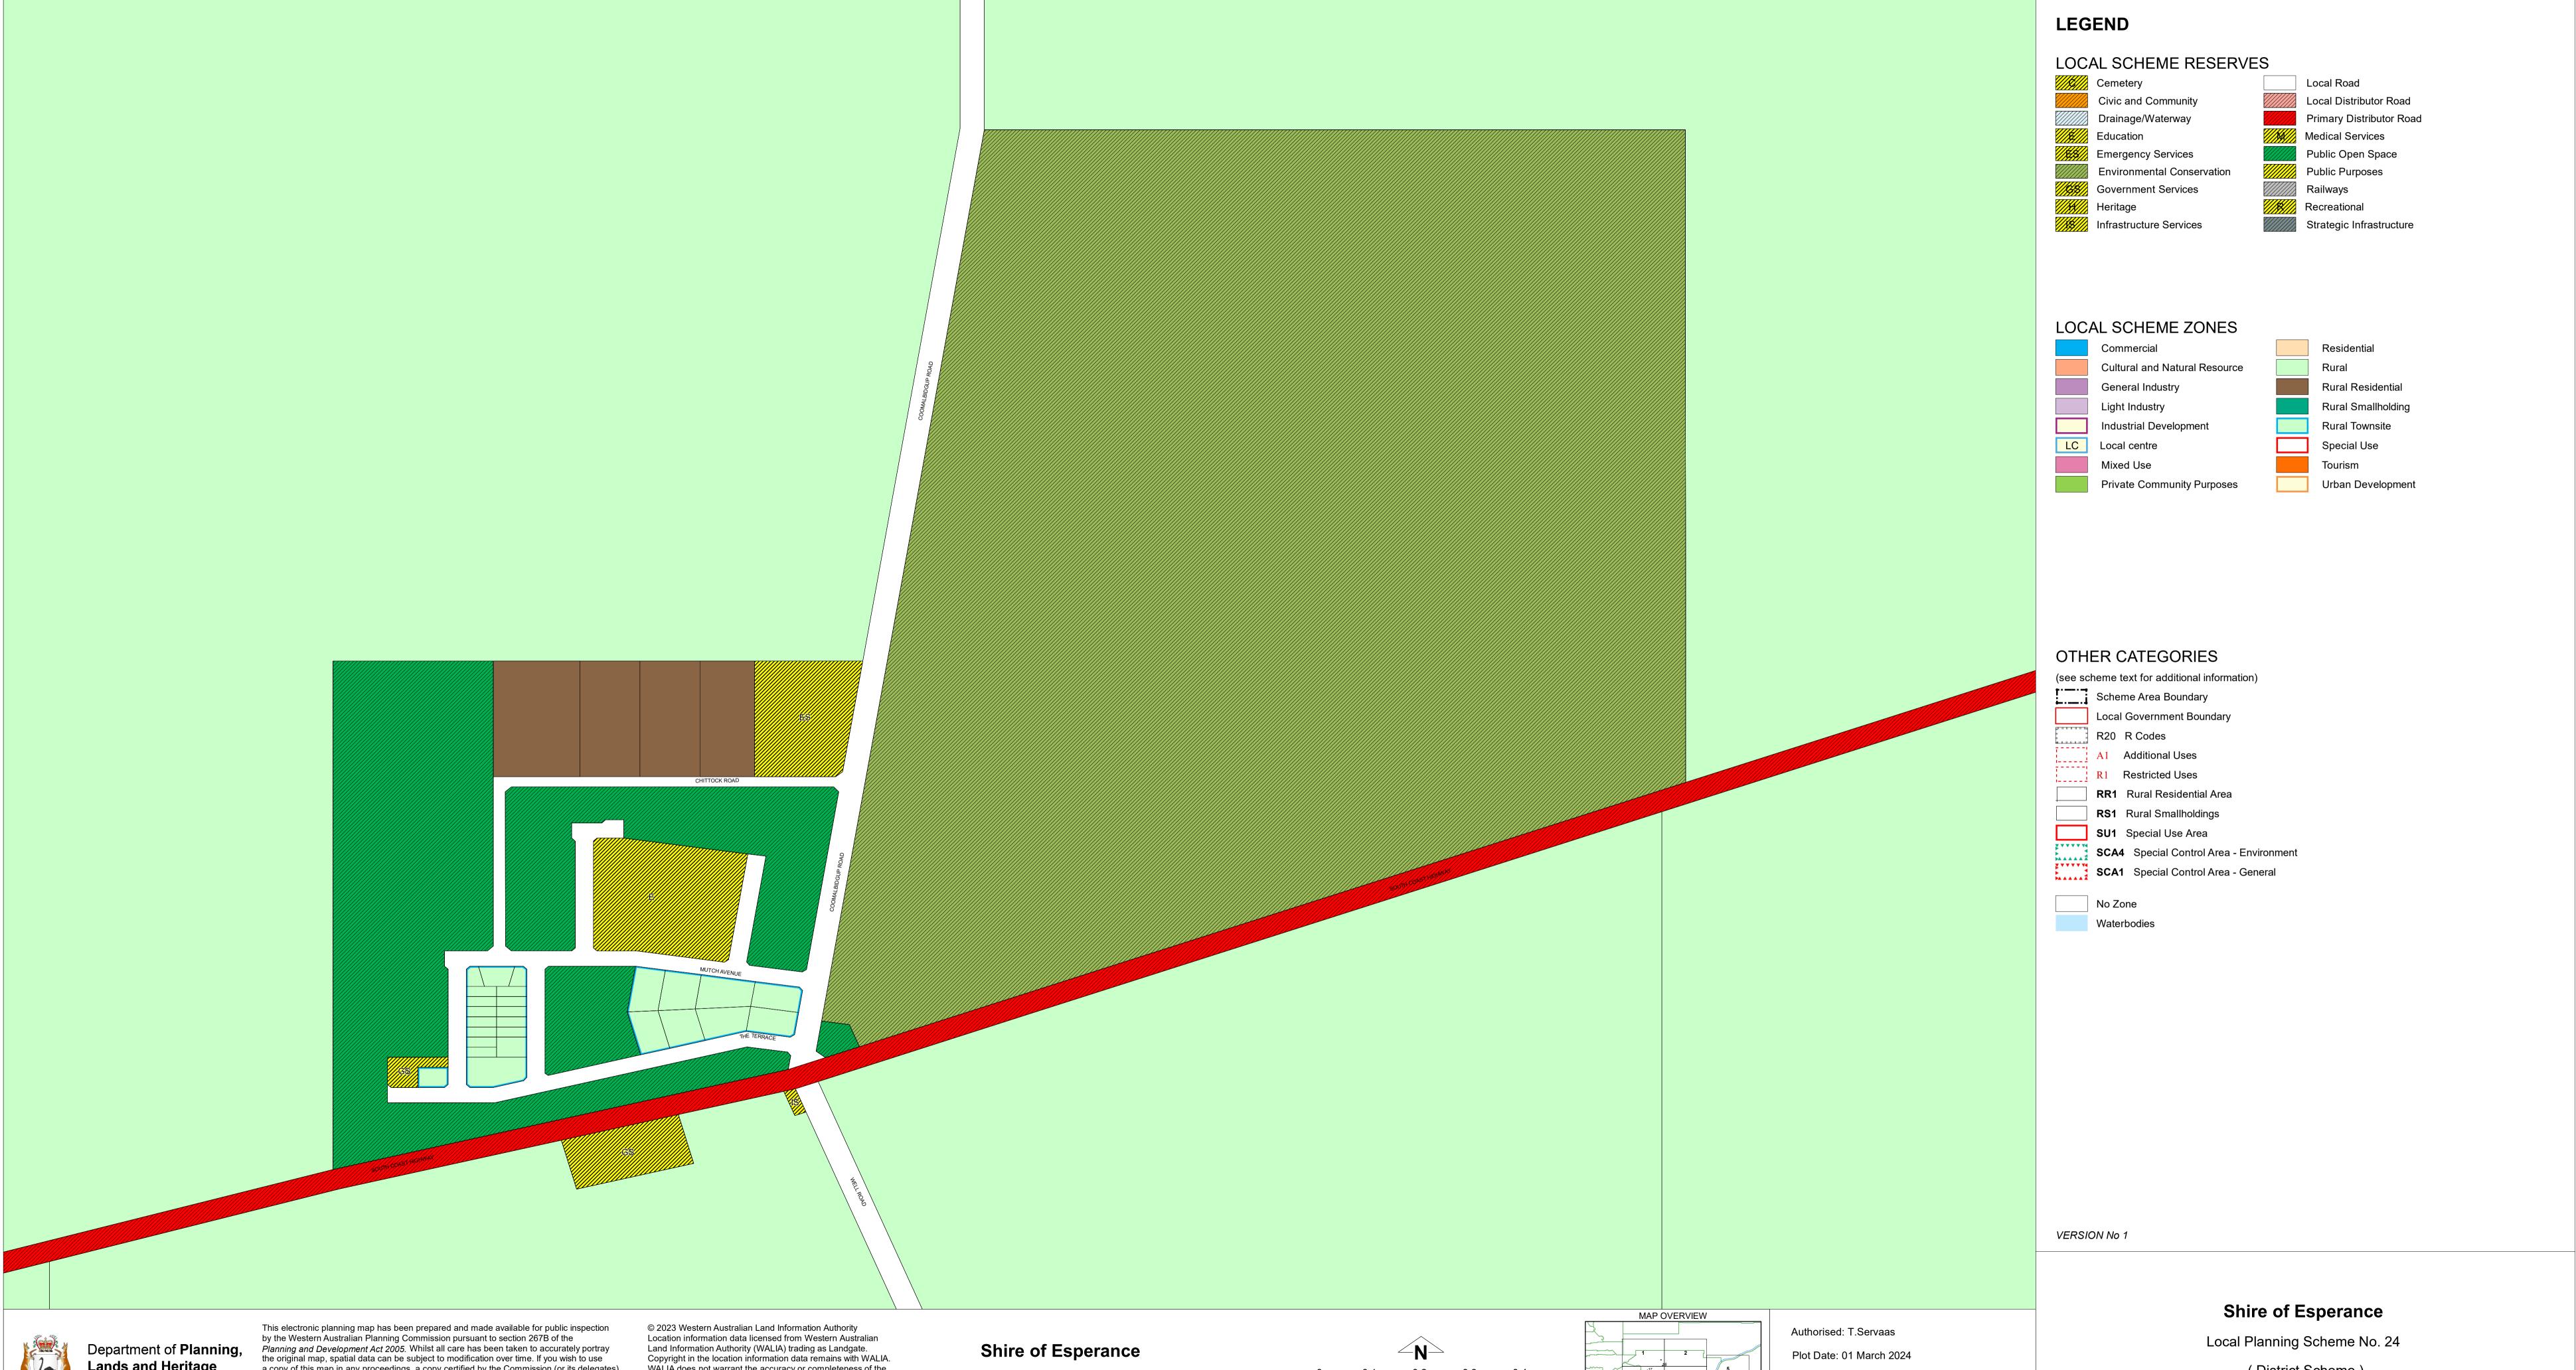

Local Planning Scheme No. 24 ( District Scheme )

G.Gazette: Wednesday, 2 August 2017

Local Planning Scheme Map No. 19 of 21 MAP: Coomalbidgup Townsite

( District Scheme )