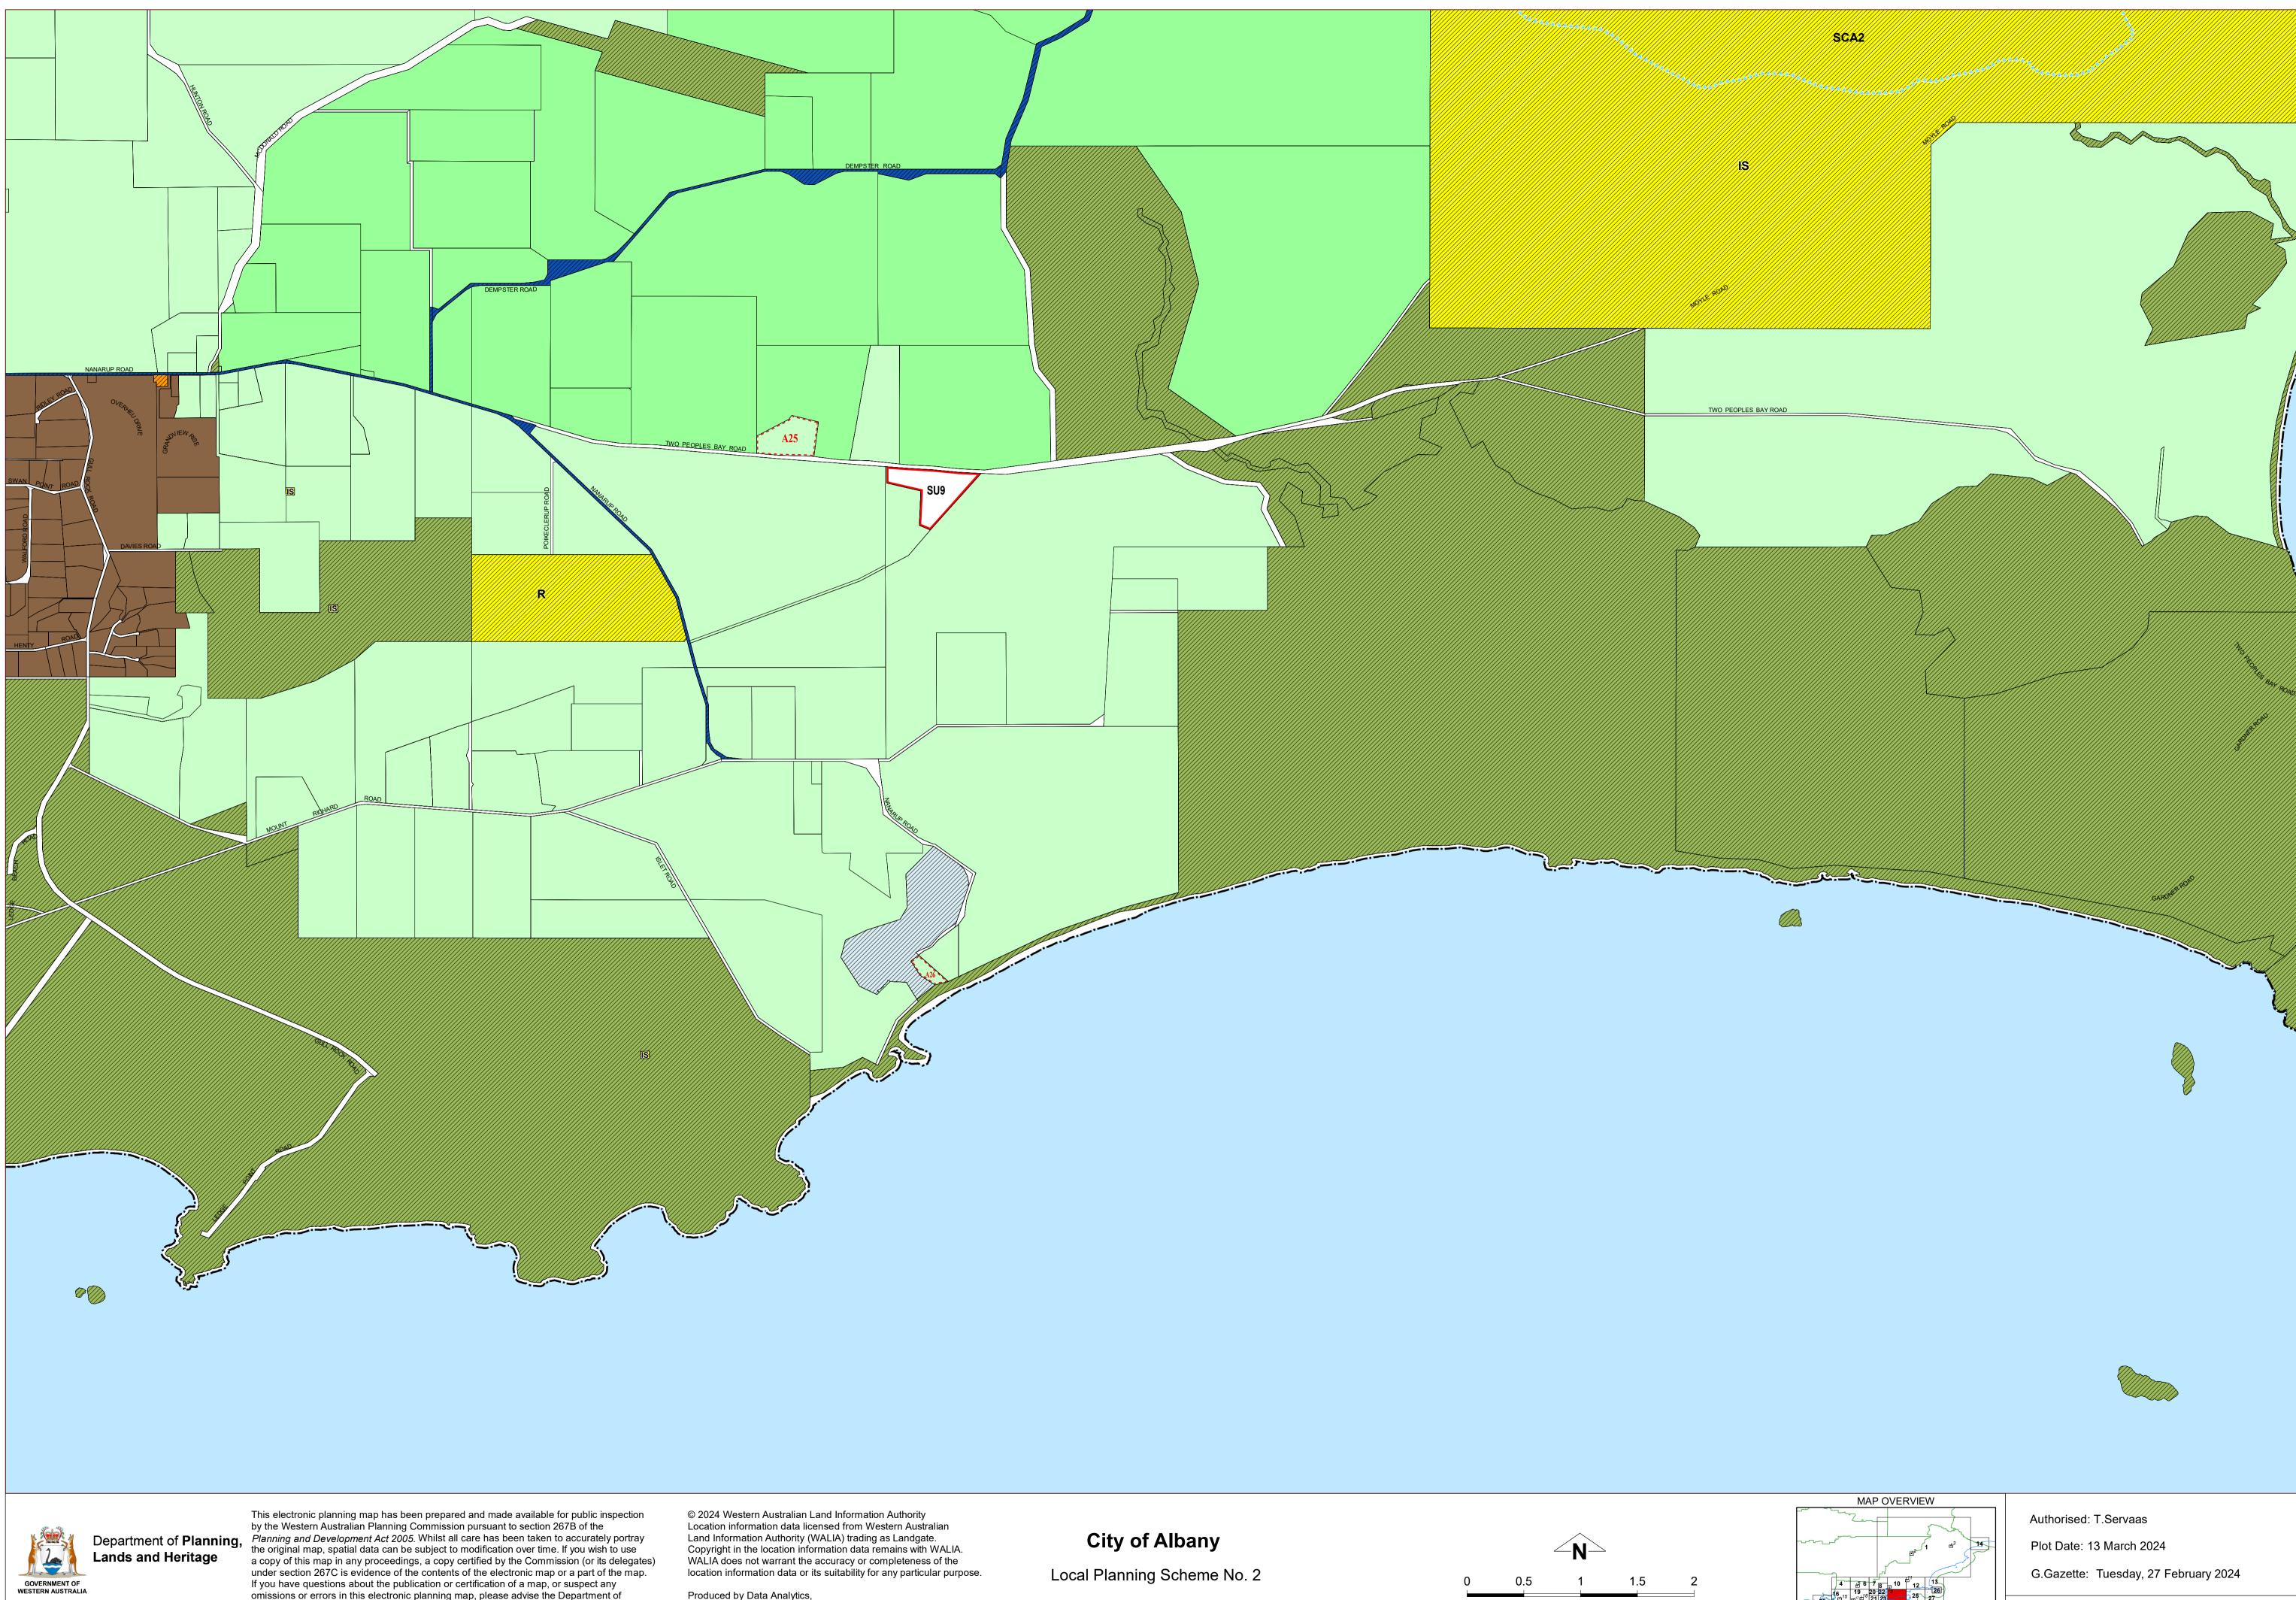

## LEGEND

## LOCAL SCHEME RESERVES Cor Pork

| CP//          | Car Park                |  | Environmental Conservation Reserve |  |  |  |
|---------------|-------------------------|--|------------------------------------|--|--|--|
| <u>C</u> E    | Cemetery                |  | Foreshore                          |  |  |  |
|               | Civic and community     |  | Drainage/waterway                  |  |  |  |
| <u>  ¢   </u> | Cultural Facilities     |  | Local Road                         |  |  |  |
| <u> </u>      | Education               |  | District Distributor Road          |  |  |  |
| ÆS            | Emergency Services      |  | Primary Distributor Road           |  |  |  |
| GS            | Government Services     |  | Public Open Space                  |  |  |  |
| X             | Heritage                |  | Public purposes                    |  |  |  |
| XS            | Infrastructure Services |  | Railways                           |  |  |  |
| M             | Medical Services        |  | Special purpose reserve            |  |  |  |
| R             | Recreational            |  | Strategic Infrastructure           |  |  |  |
| /\$¢//        | Social Care Facilities  |  |                                    |  |  |  |
|               |                         |  |                                    |  |  |  |

## LOCAL SCHEME ZONES

|    | Commercial             | Environmental conserv |
|----|------------------------|-----------------------|
|    | Service Commercial     | Priority agriculture  |
| NC | Neighbourhood centre   | Rural                 |
| RC | Regional Centre        | Rural Residential     |
|    | Mixed Use              | Rural Smallholdings   |
|    | Residential            | Rural enterprise      |
|    | Urban Development      | Rural townsite        |
|    | Light Industry         | Special use           |
|    | General Industry       | Tourism               |
|    | Industrial development |                       |
|    |                        |                       |

## OTHER CATEGORIES

| (see sch   | see scheme text for additional information) |                                                                                                                                                                                                         |  |  |
|------------|---------------------------------------------|---------------------------------------------------------------------------------------------------------------------------------------------------------------------------------------------------------|--|--|
| []         | Scheme Boundary                             |                                                                                                                                                                                                         |  |  |
|            | Local Government Boundary                   |                                                                                                                                                                                                         |  |  |
| A1/AR1     | Additional uses                             |                                                                                                                                                                                                         |  |  |
| R1         | Restricted uses                             |                                                                                                                                                                                                         |  |  |
| SU1        | Special use area                            |                                                                                                                                                                                                         |  |  |
| <b>R20</b> | R Codes                                     |                                                                                                                                                                                                         |  |  |
|            | SCA1                                        | Albany Airport Special Control Area                                                                                                                                                                     |  |  |
|            | SCA2                                        | Public Drinking Water Source Area                                                                                                                                                                       |  |  |
|            | SCA3                                        | Albany Speedway Noise Special Control Area                                                                                                                                                              |  |  |
|            | SCA4                                        | Water Corporation Wastewater Treatment Plant Odou                                                                                                                                                       |  |  |
|            | SCA5                                        | Spencer Park Special Control Area                                                                                                                                                                       |  |  |
|            | SCA6 Pendeen Special Control Area Buffer    |                                                                                                                                                                                                         |  |  |
|            | SCA7                                        | Down Road East Special Control Area Buffer                                                                                                                                                              |  |  |
|            | SCA8                                        | Down Road West Special Control Area Buffer                                                                                                                                                              |  |  |
|            | SCA9                                        | Albany Port Special Control Area Buffer                                                                                                                                                                 |  |  |
|            | SCA10-12                                    | Coastal Erosion Risk Special Control Area                                                                                                                                                               |  |  |
|            | SCA13-19                                    | Inundation Special Control Area                                                                                                                                                                         |  |  |
|            | Oceans/Wa                                   | terways                                                                                                                                                                                                 |  |  |
|            | A1/AR1<br>R1<br>SU1                         | Scheme Bo<br>Local Gove<br>Additional u<br>R1 Restricted u<br>SU1 Special use<br>R20 R Codes<br>R20 R Codes<br>SCA1<br>SCA2<br>SCA3<br>SCA3<br>SCA4<br>SCA5<br>SCA6<br>SCA7<br>SCA8<br>SCA9<br>SCA10-12 |  |  |

VERSION No 1

City of Albany

Local Planning Scheme No. 2 (District Scheme)

Local Planning Scheme Map No. 24 of 35 MAP: Nanarup Locality

rvation

dour Buffer