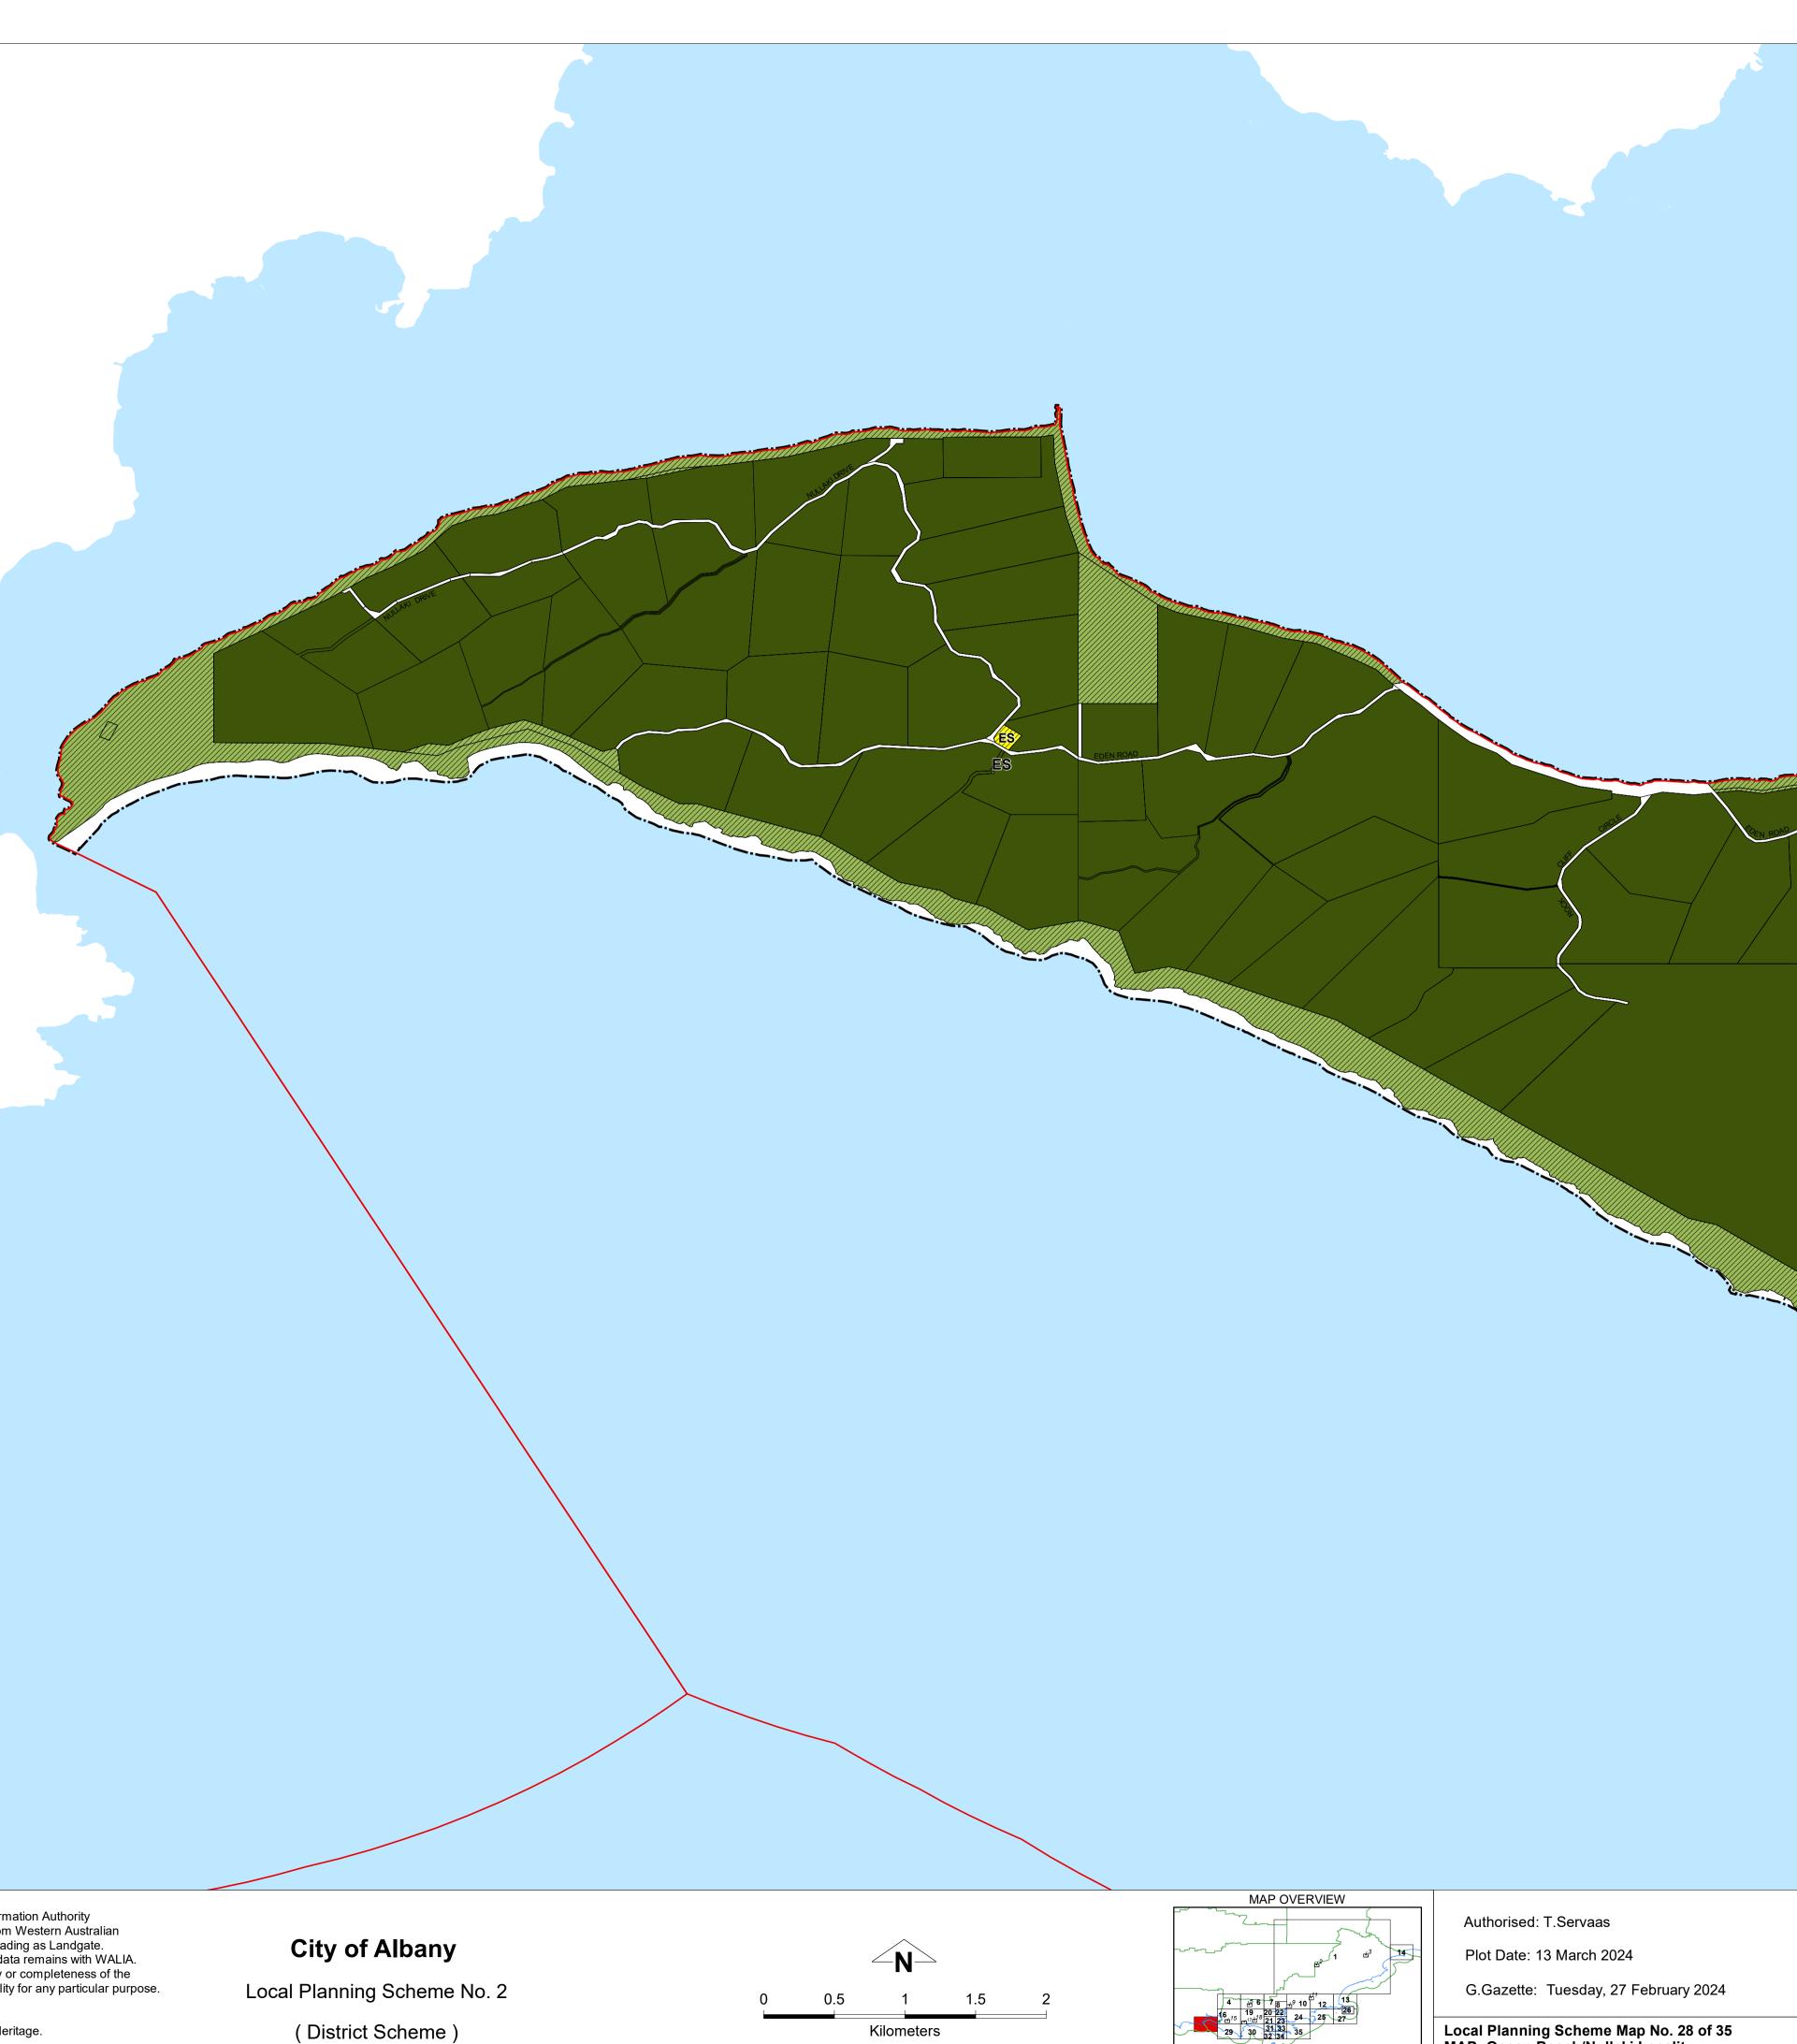

# City of Albany

Local Planning Scheme No. 2 (District Scheme)

Local Planning Scheme Map No. 28 of 35 MAP: Ocean Beach/Nullaki Locality

dour Buffer