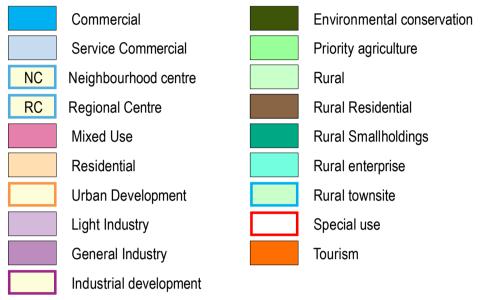

## LEGEND

#### LOCAL SCHEME ZONES

### OTHER CATEGORIES

| (see scheme text for additional information) |                           |                                                   |  |
|----------------------------------------------|---------------------------|---------------------------------------------------|--|
| Scheme Boundary                              |                           |                                                   |  |
|                                              | Local Government Boundary |                                                   |  |
| A1/AR1                                       | Additional uses           |                                                   |  |
| R1                                           | Restricted uses           |                                                   |  |
| SU1                                          | Special use area          |                                                   |  |
| <b>R20</b>                                   | <b>R20</b> R Codes        |                                                   |  |
|                                              | SCA1                      | Albany Airport Special Control Area               |  |
|                                              | SCA2                      | Public Drinking Water Source Area                 |  |
|                                              | SCA3                      | Albany Speedway Noise Special Control Area        |  |
|                                              | SCA4                      | Water Corporation Wastewater Treatment Plant Odou |  |
|                                              | SCA5                      | Spencer Park Special Control Area                 |  |
|                                              | SCA6                      | Pendeen Special Control Area Buffer               |  |
|                                              | SCA7                      | Down Road East Special Control Area Buffer        |  |
|                                              | SCA8                      | Down Road West Special Control Area Buffer        |  |
|                                              | SCA9                      | Albany Port Special Control Area Buffer           |  |
|                                              | SCA10-12                  | Coastal Erosion Risk Special Control Area         |  |
|                                              | SCA13-19                  | Inundation Special Control Area                   |  |
|                                              | Oceans/Materways          |                                                   |  |