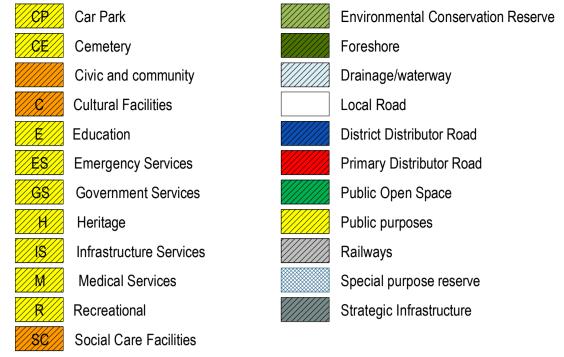

## LEGEND

### LOCAL SCHEME RESERVES

#### LOCAL SCHEME ZONES

|    | Commercial             | Environmental conserv |
|----|------------------------|-----------------------|
|    | Service Commercial     | Priority agriculture  |
| NC | Neighbourhood centre   | Rural                 |
| RC | Regional Centre        | Rural Residential     |
|    | Mixed Use              | Rural Smallholdings   |
|    | Residential            | Rural enterprise      |
|    | Urban Development      | Rural townsite        |
|    | Light Industry         | Special use           |
|    | General Industry       | Tourism               |
|    | Industrial development |                       |
|    |                        |                       |

### OTHER CATEGORIES

| (see sch   | scheme text for additional information)         |                                                   |  |
|------------|-------------------------------------------------|---------------------------------------------------|--|
| []         | Scheme Boundary                                 |                                                   |  |
|            | Local Government Boundary                       |                                                   |  |
| A1/AR1     | Additional uses                                 |                                                   |  |
| R1         | Restricted uses                                 |                                                   |  |
| SU1        | Special use area                                |                                                   |  |
| <b>R20</b> | R Codes                                         |                                                   |  |
|            | SCA1                                            | Albany Airport Special Control Area               |  |
|            | SCA2                                            | Public Drinking Water Source Area                 |  |
|            | SCA3                                            | Albany Speedway Noise Special Control Area        |  |
|            | SCA4                                            | Water Corporation Wastewater Treatment Plant Odou |  |
|            | SCA5                                            | Spencer Park Special Control Area                 |  |
|            | SCA6                                            | SCA6 Pendeen Special Control Area Buffer          |  |
|            | SCA7 Down Road East Special Control Area Buffer |                                                   |  |
|            | SCA8                                            | A8 Down Road West Special Control Area Buffer     |  |
|            | SCA9                                            | Albany Port Special Control Area Buffer           |  |
|            | SCA10-12                                        | Coastal Erosion Risk Special Control Area         |  |
|            | SCA13-19                                        | Inundation Special Control Area                   |  |
|            | 0                                               |                                                   |  |