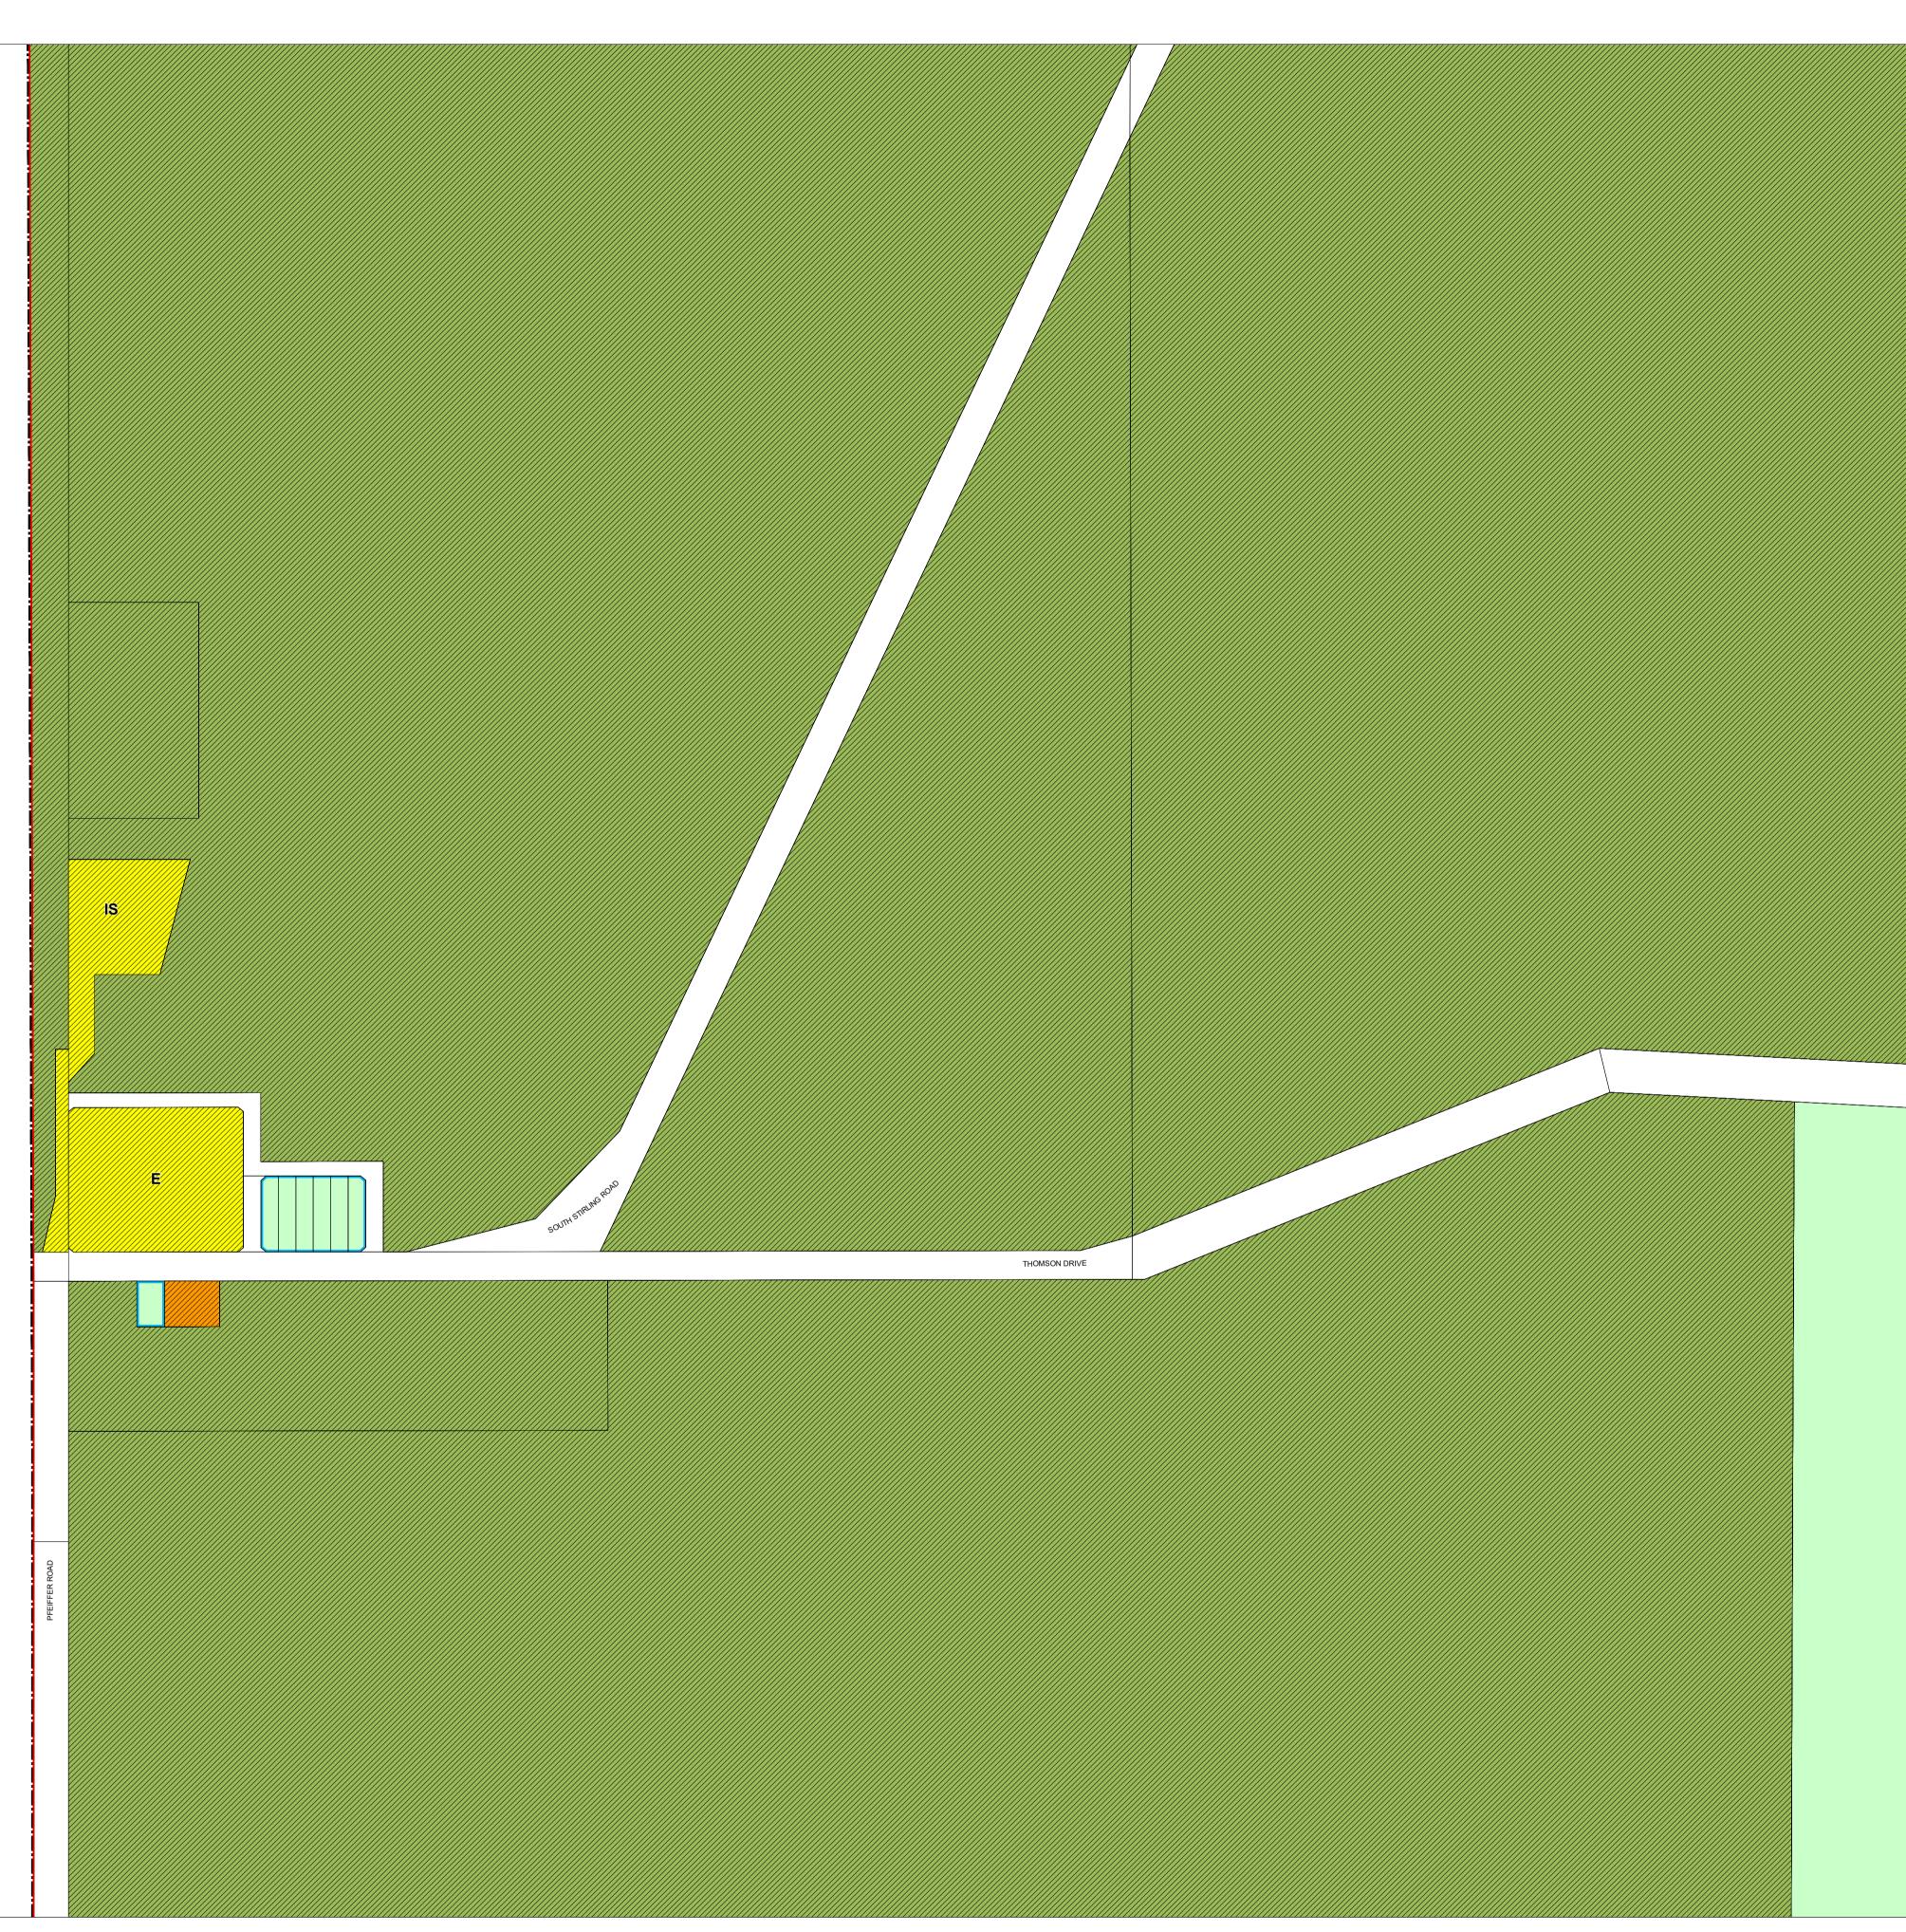

# City of Albany

Local Planning Scheme No. 2 (District Scheme)

Authorised: T.Servaas

Plot Date: 12 March 2024

G.Gazette: Tuesday, 27 February 2024

Local Planning Scheme Map No. 2 of 35 MAP: South Stirling Townsite