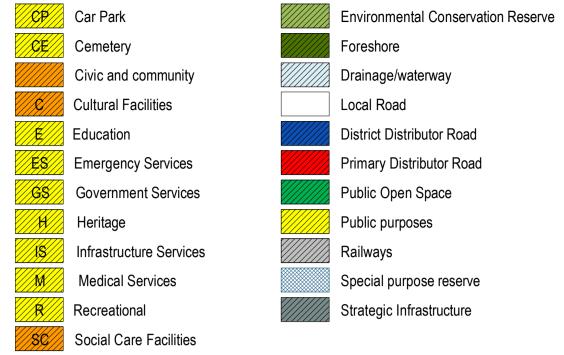

## OTHER CATEGORIES

| • • • • •                                    |                           |                                                   |
|----------------------------------------------|---------------------------|---------------------------------------------------|
| (see scheme text for additional information) |                           |                                                   |
| []                                           | Scheme Boundary           |                                                   |
|                                              | Local Government Boundary |                                                   |
| A1/AR1                                       | Additional uses           |                                                   |
| R1                                           | Restricted uses           |                                                   |
| SU1                                          | Special use area          |                                                   |
| <b>R20</b>                                   | R Codes                   |                                                   |
|                                              | SCA1                      | Albany Airport Special Control Area               |
|                                              | SCA2                      | Public Drinking Water Source Area                 |
|                                              | SCA3                      | Albany Speedway Noise Special Control Area        |
|                                              | SCA4                      | Water Corporation Wastewater Treatment Plant Odou |
|                                              | SCA5                      | Spencer Park Special Control Area                 |
|                                              | SCA6                      | Pendeen Special Control Area Buffer               |
|                                              | SCA7                      | Down Road East Special Control Area Buffer        |
|                                              | SCA8                      | Down Road West Special Control Area Buffer        |
|                                              | SCA9                      | Albany Port Special Control Area Buffer           |
|                                              | SCA10-12                  | Coastal Erosion Risk Special Control Area         |
|                                              | SCA13-19                  | Inundation Special Control Area                   |
|                                              |                           |                                                   |

Oceans/Waterways

VERSION No 1

dour Buffer