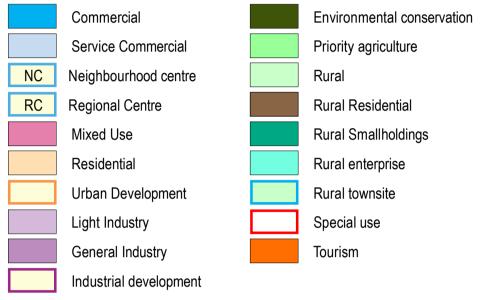

a part of the map. If you have questions about the publication or certification of a map, or suspect any omissions or errors in this electronic planning map, please advise the Department of Planning, Lands and Heritage at spatialdata@dplh.wa.gov.au

© 2024 Western Australian Land Information Authority Location information data licensed from Western Australian Land Information Authority (WALIA) trading as Landgate. Copyright in the location information data remains with WALIA. WALIA does not warrant the accuracy or completeness of the location information data or its suitability for any particular purpose.

Produced by Data Analytics, Department of Planning, Lands and Heritage.

IS

GS



City of Albany Local Planning Scheme No. 2 (District Scheme)



## LEGEND





## LOCAL SCHEME ZONES



## OTHER CATEGORIES

| • • • • •                                    |                           |                                                   |
|----------------------------------------------|---------------------------|---------------------------------------------------|
| (see scheme text for additional information) |                           |                                                   |
| []                                           | Scheme Boundary           |                                                   |
|                                              | Local Government Boundary |                                                   |
| A1/AR1                                       | Additional uses           |                                                   |
| R