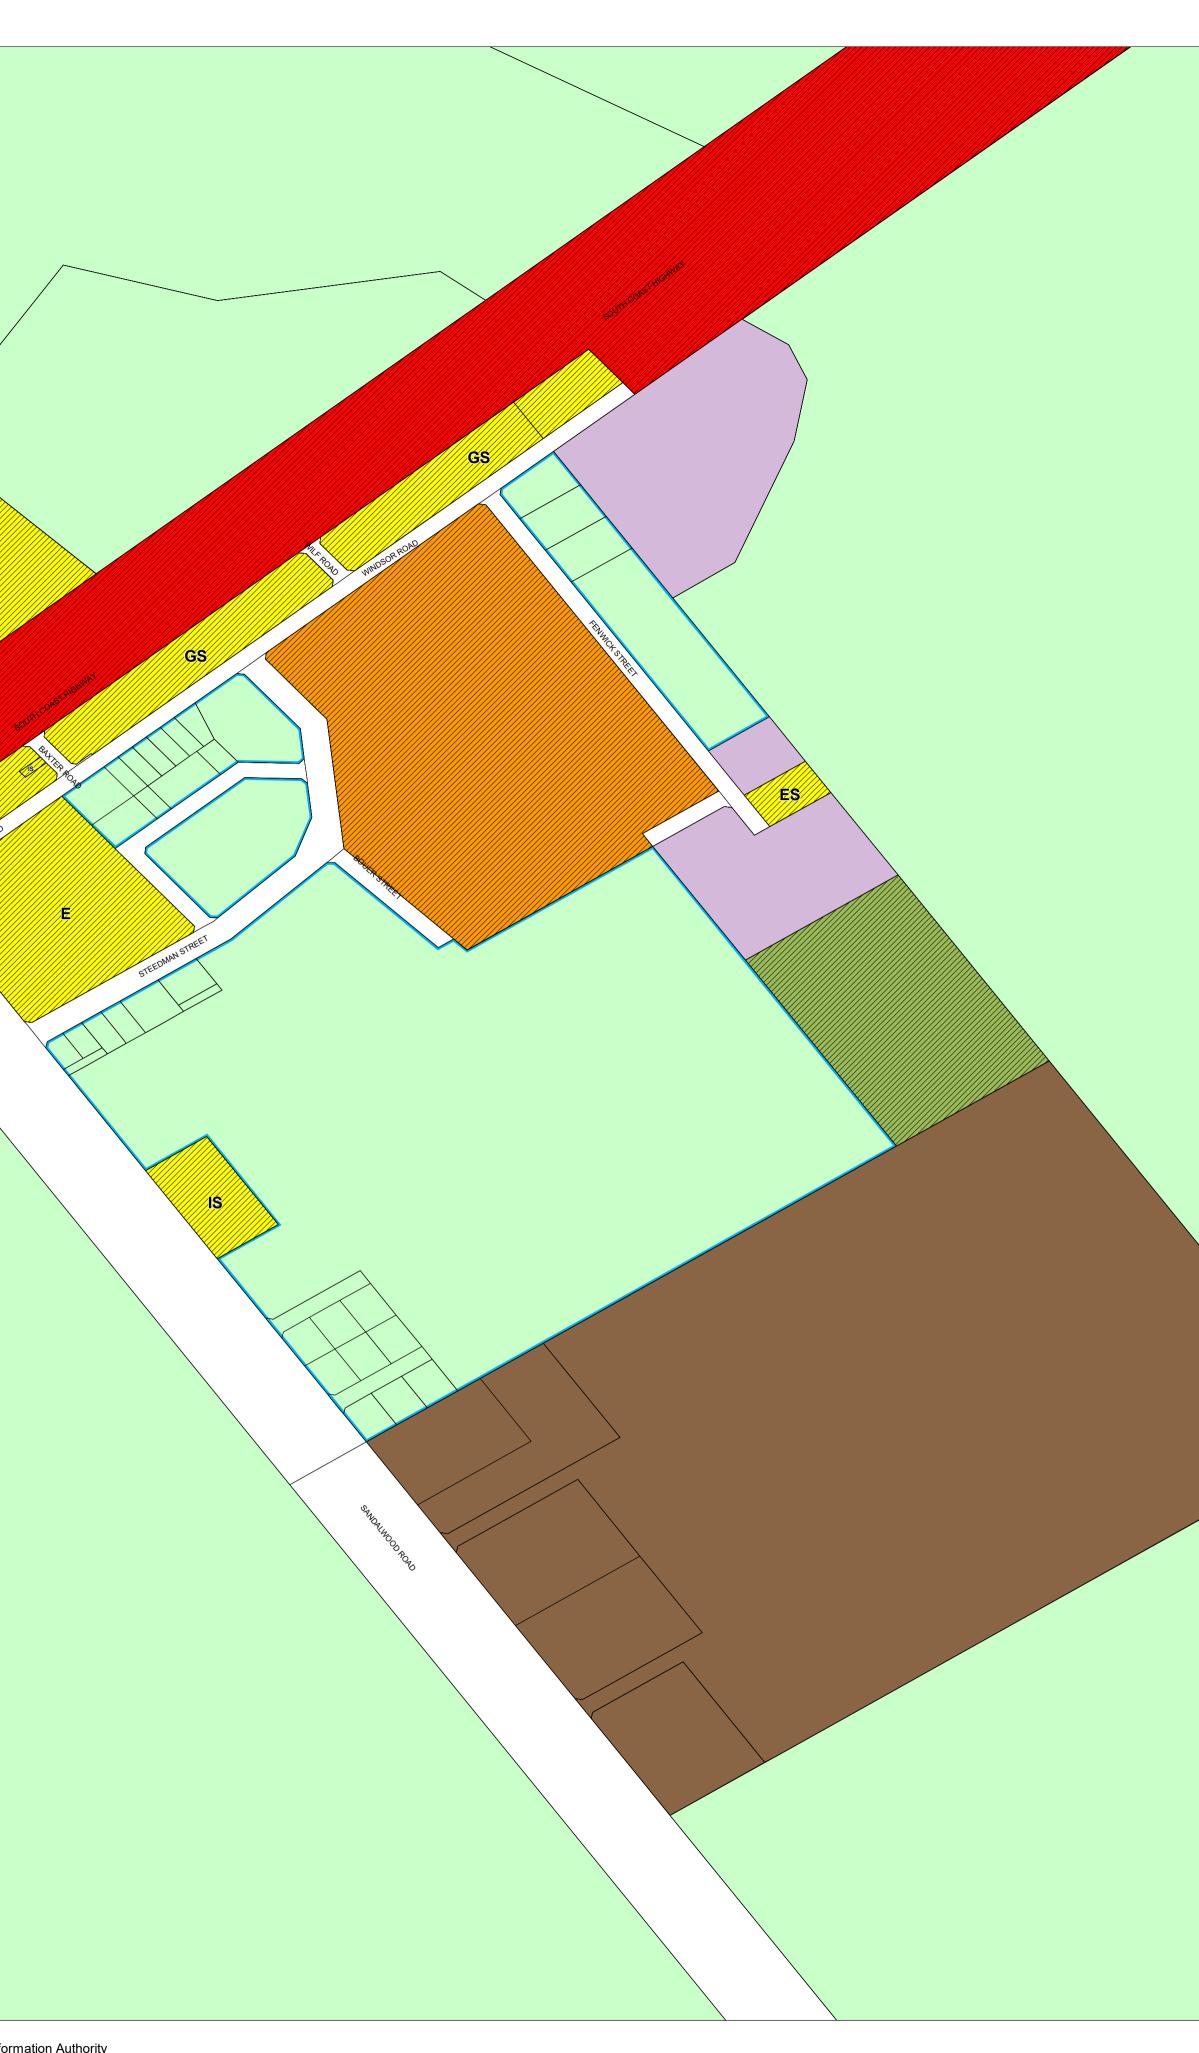

## City of Albany

Local Planning Scheme No. 2 (District Scheme)

Authorised: T.Servaas

Plot Date: 12 March 2024

G.Gazette: Tuesday, 27 February 2024

Local Planning Scheme Map No. 3 of 35 MAP: Wellstead Locality