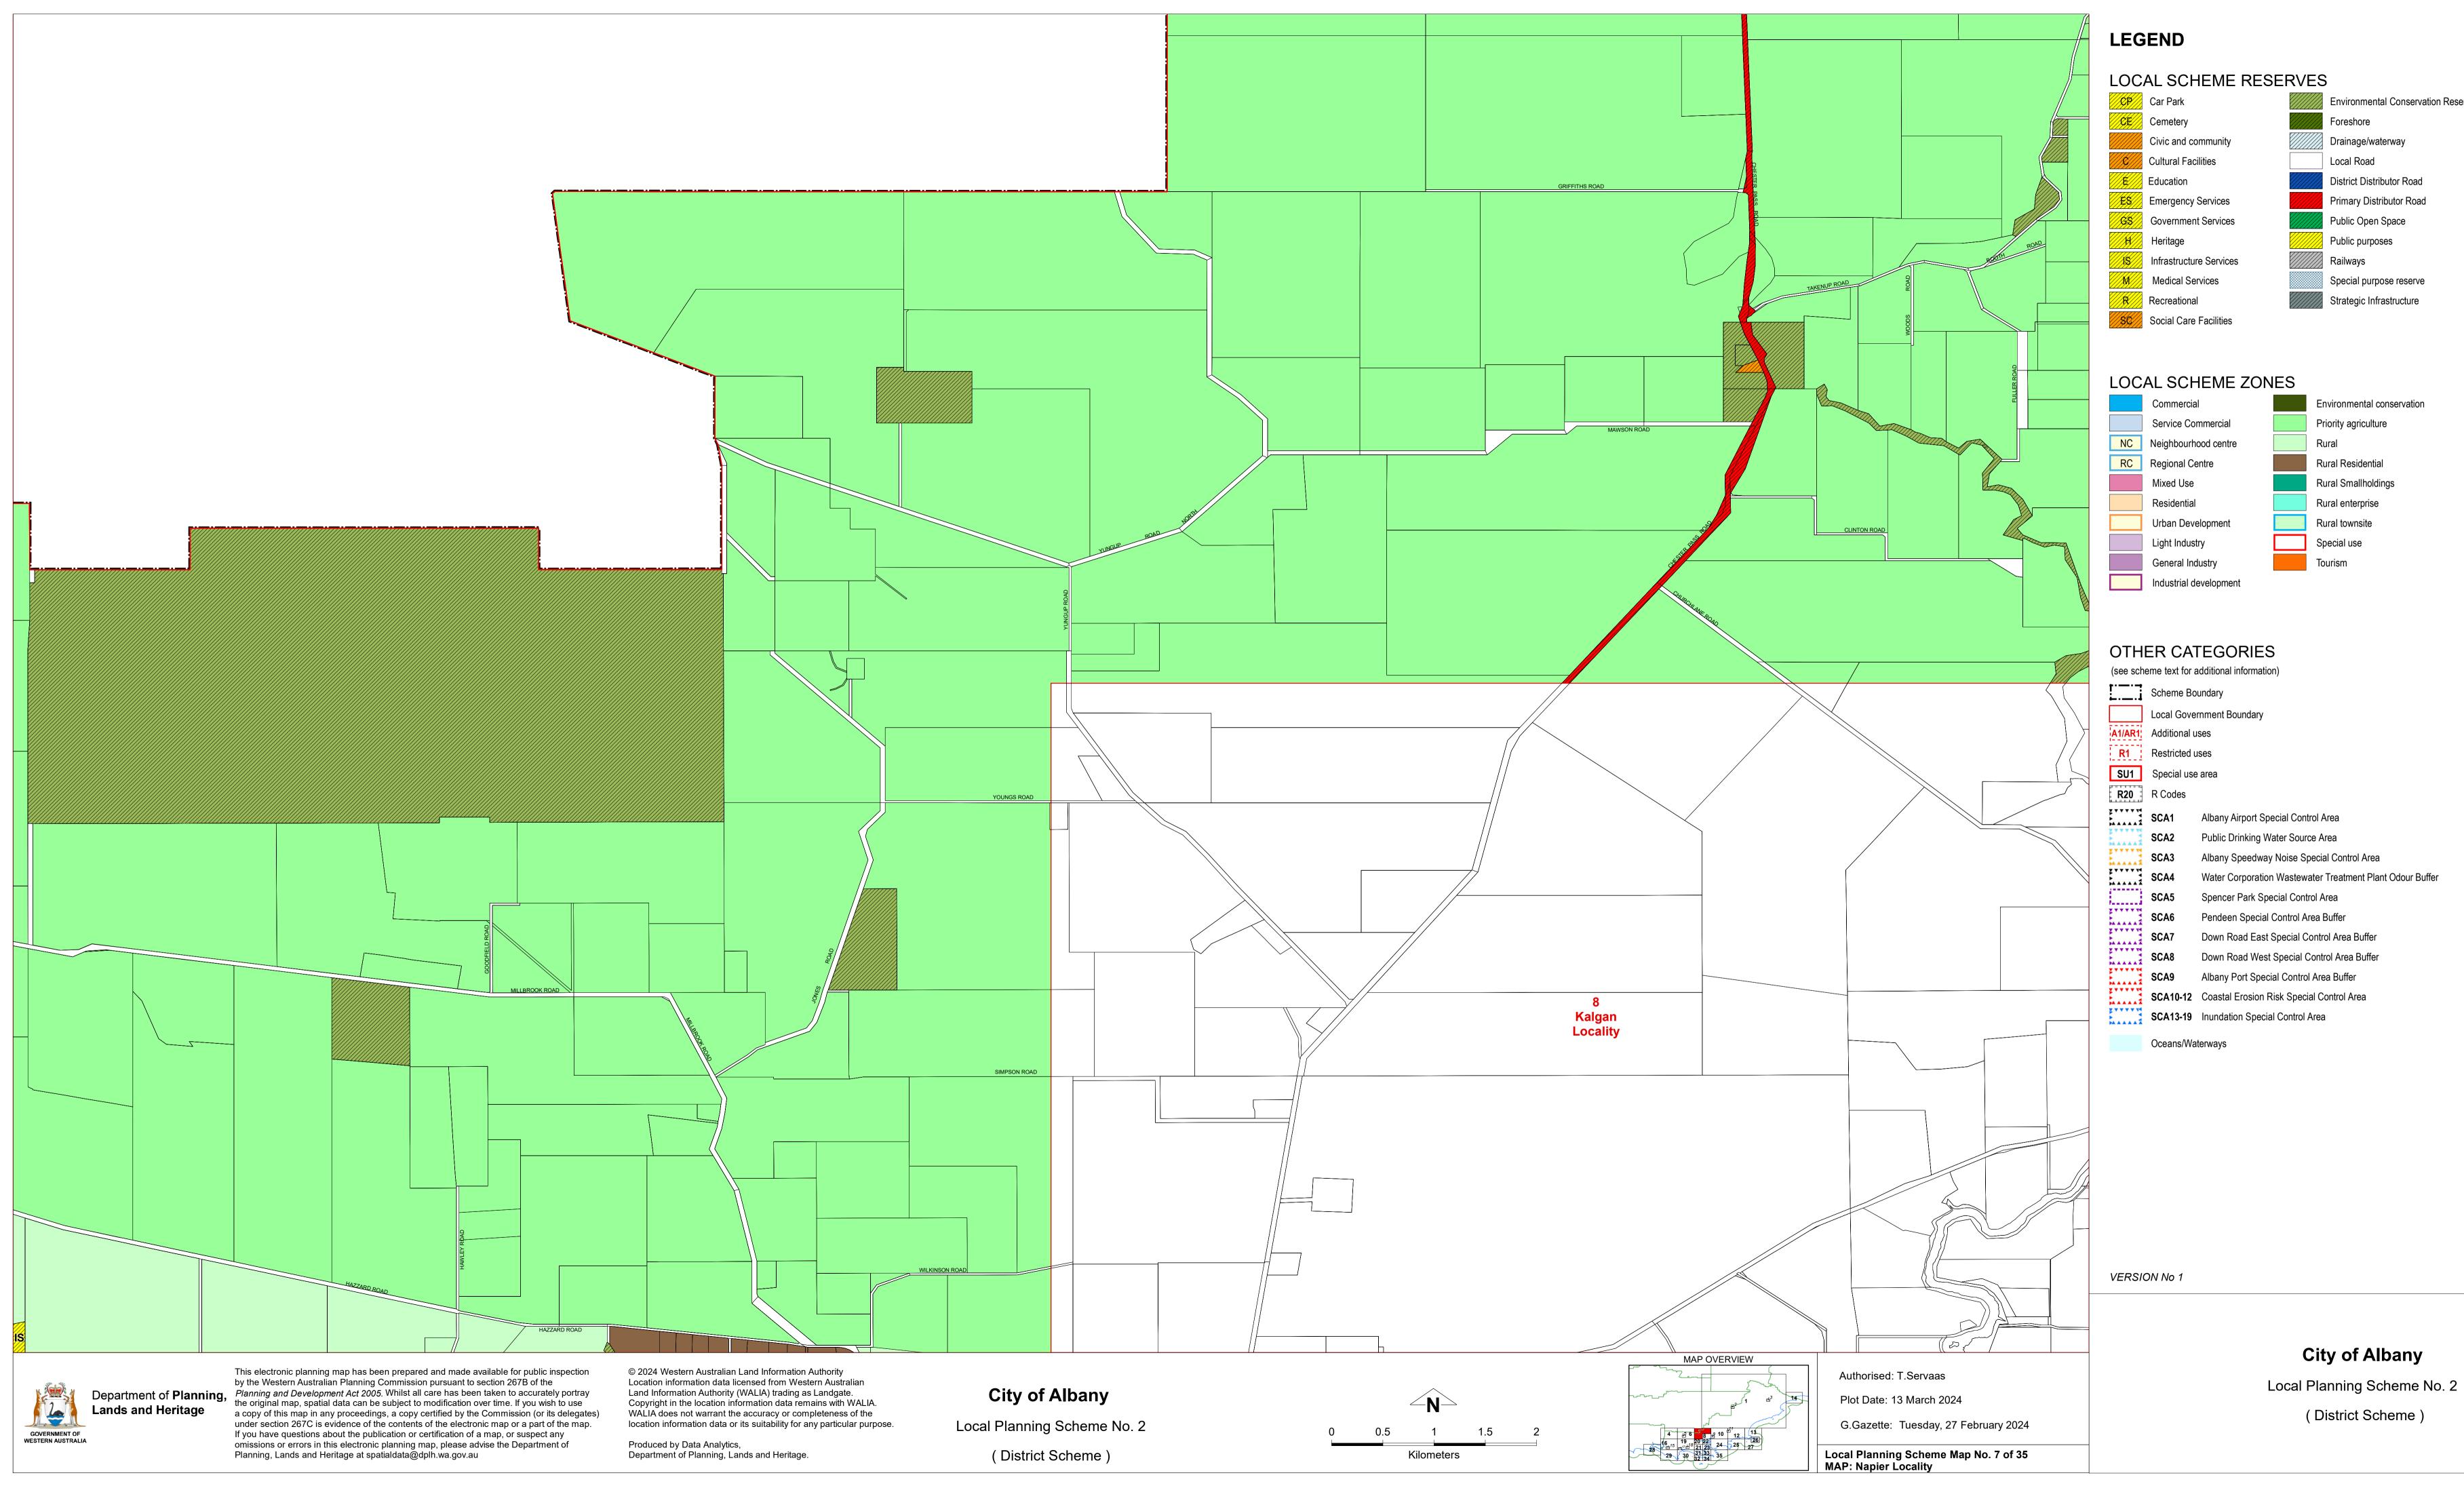

| (see scheme text for additional information) |                           |                                                   |
|----------------------------------------------|---------------------------|---------------------------------------------------|
| []                                           | Scheme Boundary           |                                                   |
|                                              | Local Government Boundary |                                                   |
| A1/AR1                                       | Additional uses           |                                                   |
| R1                                           | Restricted uses           |                                                   |
| SU1                                          | Special use area          |                                                   |
| <b>R20</b>                                   | R Codes                   |                                                   |
|                                              | SCA1                      | Albany Airport Special Control Area               |
|                                              | SCA2                      | Public Drinking Water Source Area                 |
|                                              | SCA3                      | Albany Speedway Noise Special Control Area        |
|                                              | SCA4                      | Water Corporation Wastewater Treatment Plant Odou |
|                                              | SCA5                      | Spencer Park Special Control Area                 |
|                                              | SCA6                      | Pendeen Special Control Area Buffer               |
|                                              | SCA7                      | Down Road East Special Control Area Buffer        |
|                                              | SCA8                      | Down Road West Special Control Area Buffer        |
|                                              | SCA9                      | Albany Port Special Control Area Buffer           |
|                                              | SCA10-12                  | Coastal Erosion Risk Special Control Area         |
|                                              | SCA13-19                  | Inundation Special Control Area                   |
|                                              |                           |                                                   |

City of Albany (District Scheme)

dour Buffer