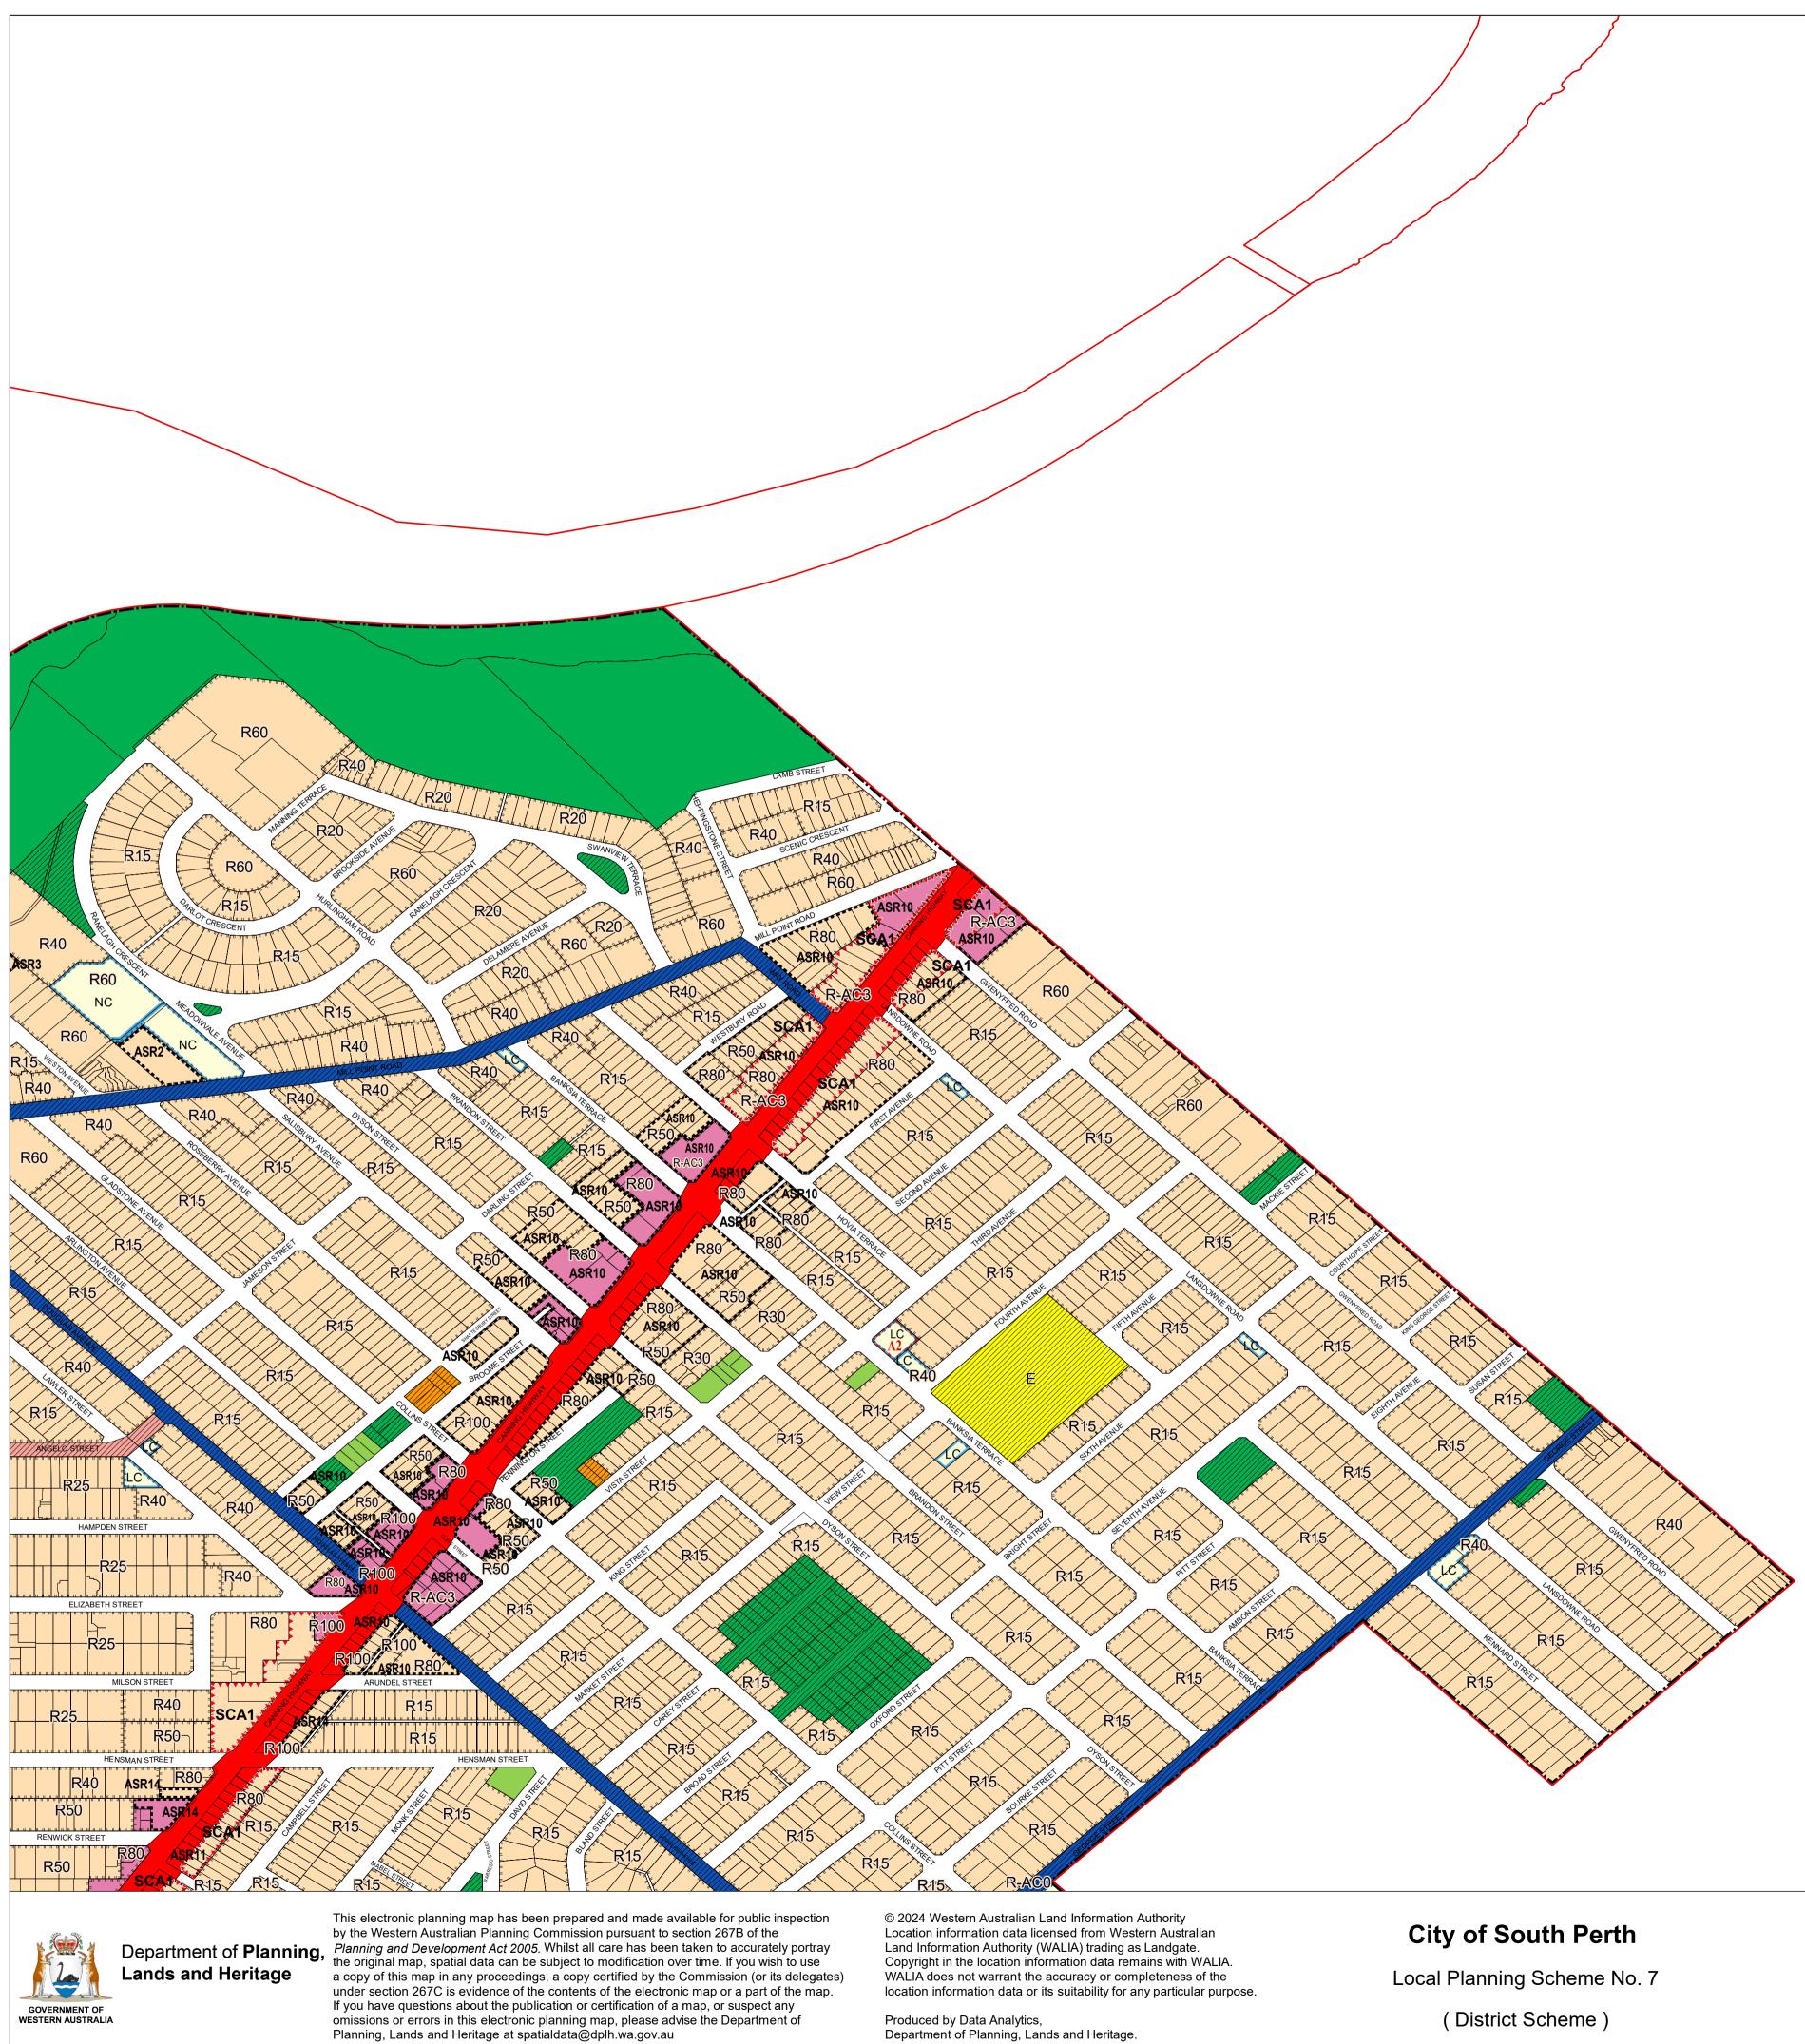

## City of South Perth

Local Planning Scheme No. 7 (District Scheme)

Authorised: T.Servaas

Plot Date: 11 April 2024

G.Gazette: Wednesday, 27 March 2024

Local Planning Scheme Map No. 2 of 6 MAP: South Perth Locality East