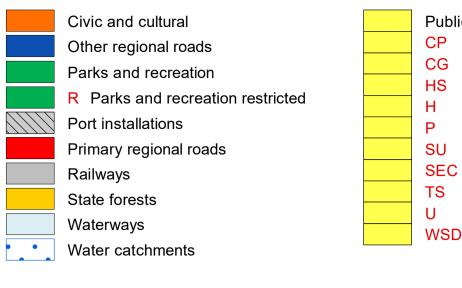

### REGION SCHEME RESERVES (MRS)

#### LOCAL SCHEME RESERVES

Civic and Community Education **GS** Government Services 18 Infrastructure Services

#### LOCAL SCHEME ZONES Centre

LC Local Centre

Mixed Use Private Clubs, Institutions and Place of Worship Neighbourhood Centre Residential

#### OTHER CATEGORIES

VERSION No 1

Public purposes CP Public purposes - Car park CG Public purposes - Commonwealth Government HS Public purposes - High school H Public purposes - Hospital P Public purposes - Prison SU Public purposes - Special uses SEC Public purposes - State Energy Commission TS Public purposes - Technical school U Public purposes - University WSD Public purposes - Water Authority of WA