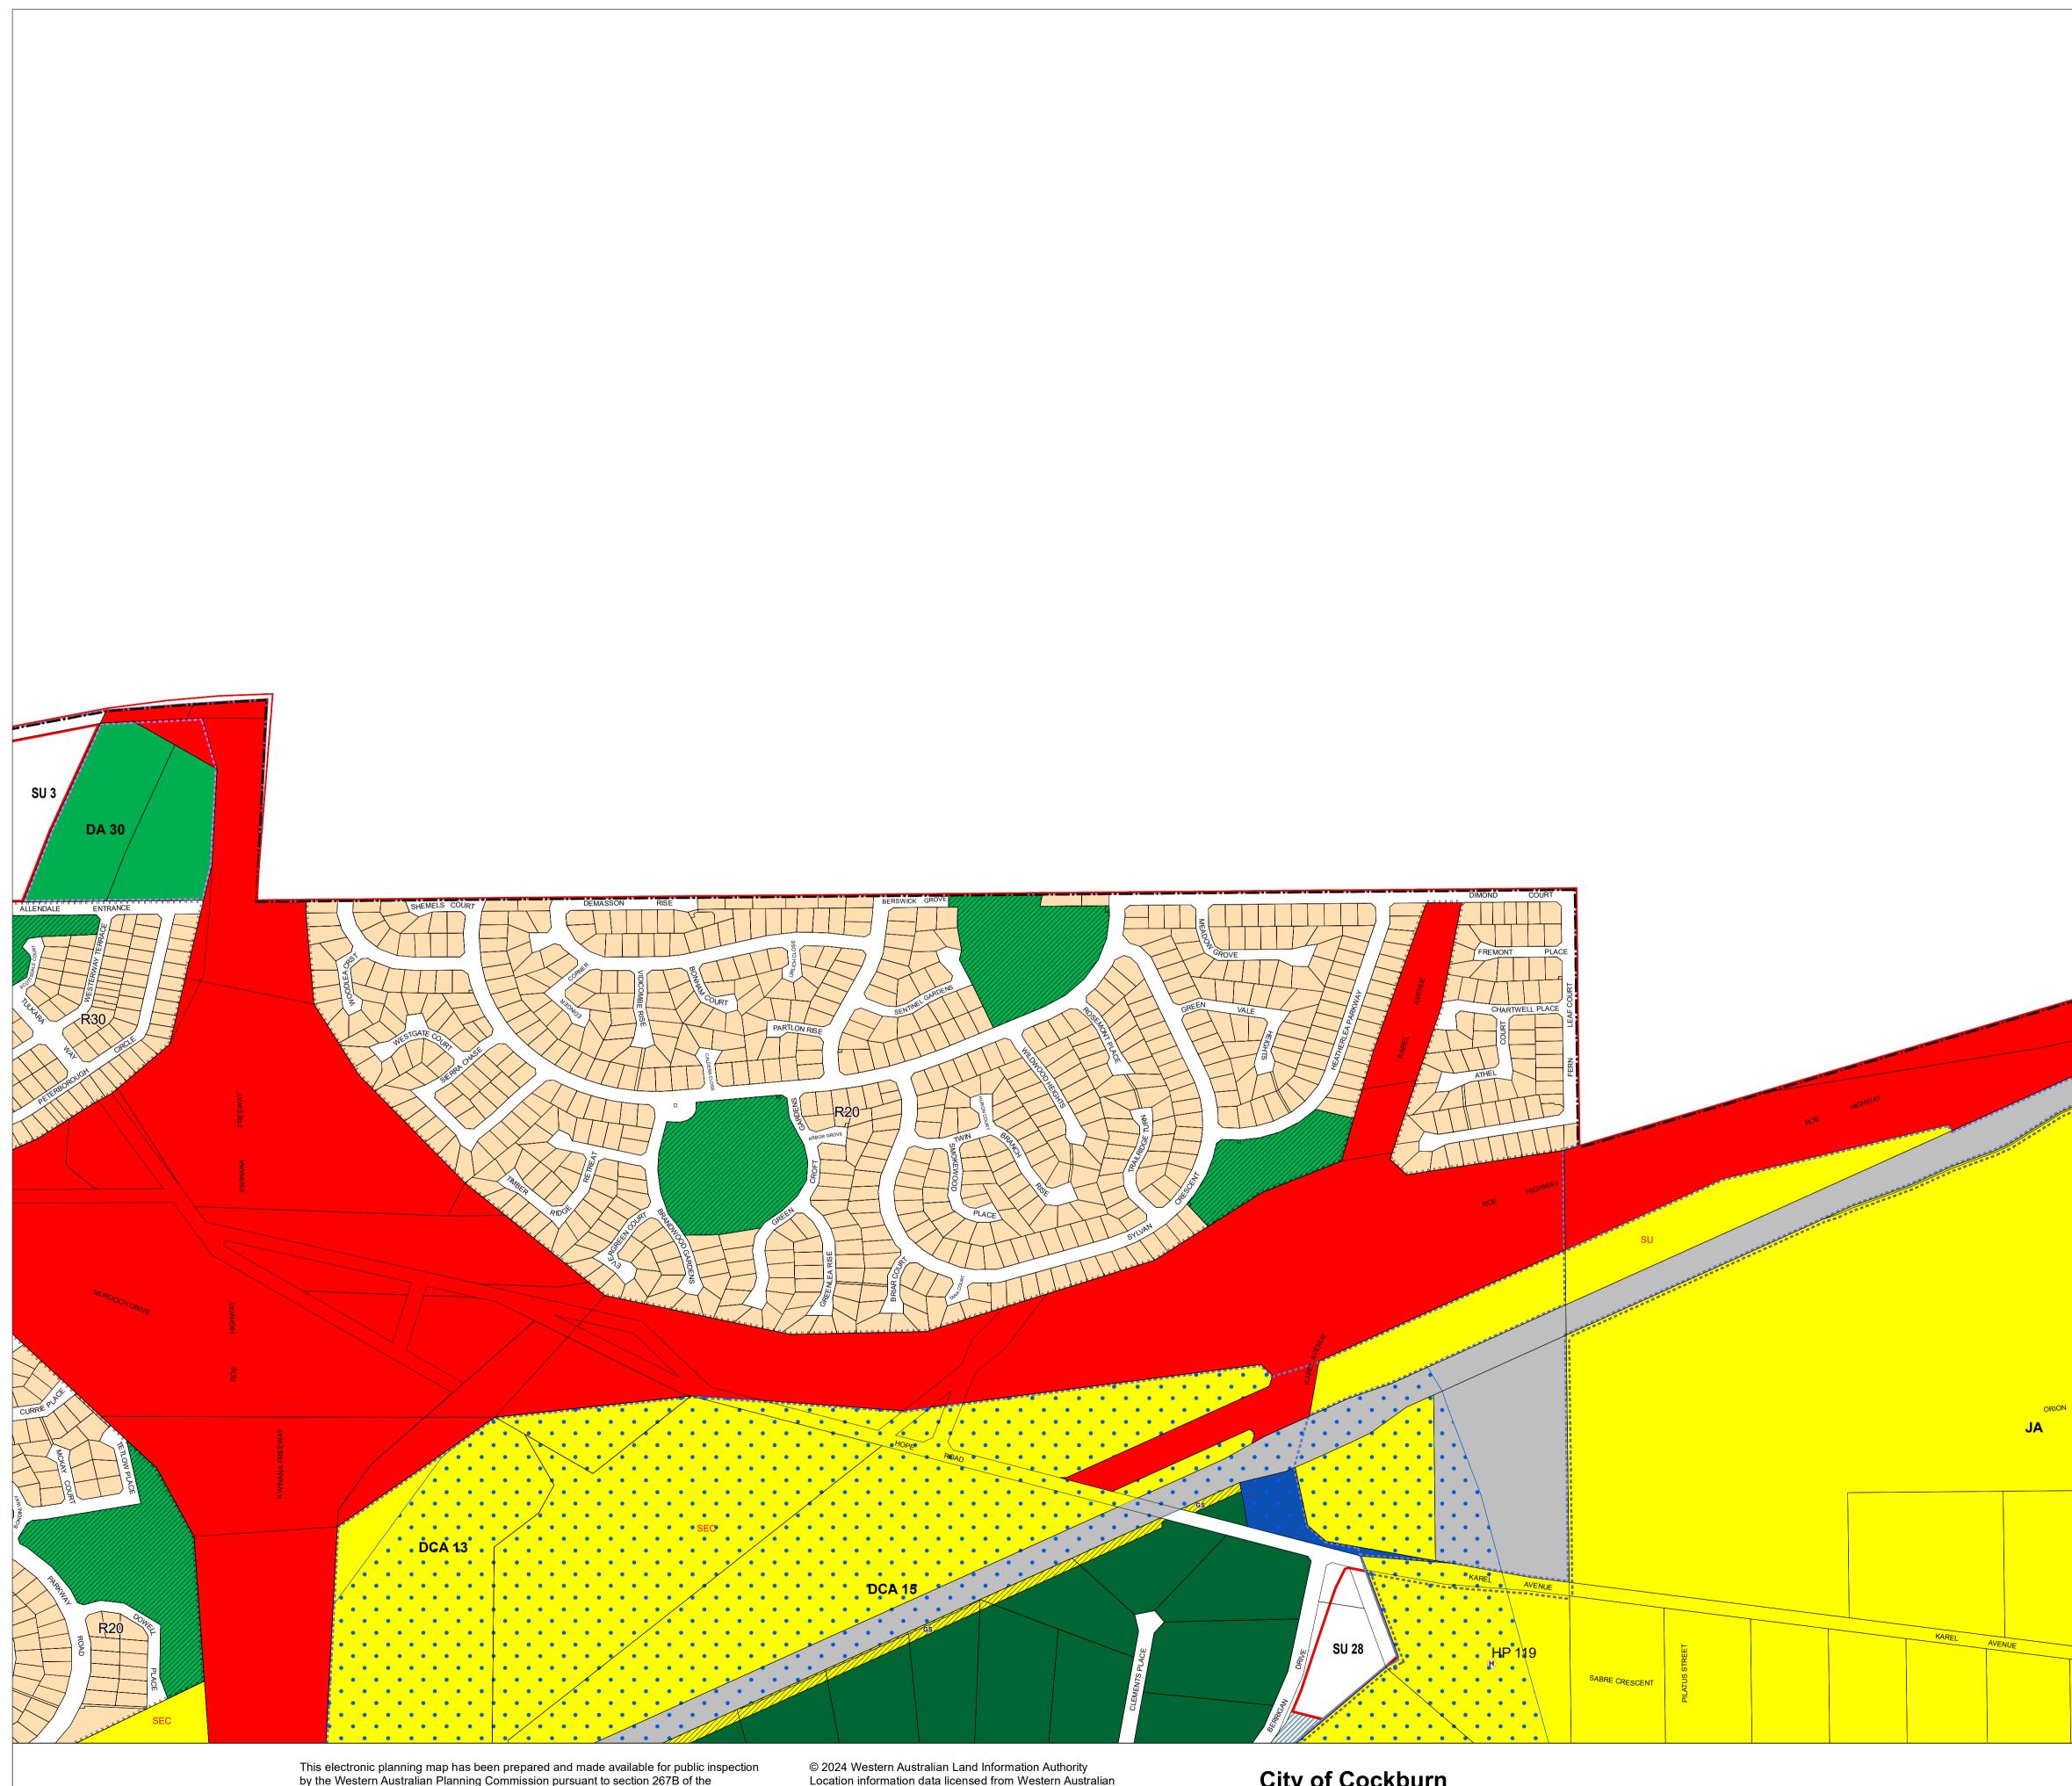

## City of Cockburn

Town Planning Scheme No. 3

(District Scheme)

## LEGEND **REGION SCHEME RESERVES (MRS)** Civic and Cultural Other Regional Roads Parks and Recreation R Parks and Recreation - restricted Port Installations Primary Regional Roads Railways State Forests Waterways • • • Water Catchments LOCAL SCHEME RESERVES Lakes and Drainage Local Road Parks and Recreation Public Purposes : Civic Public Purposes : Dept of Agriculture **F**S Public Purposes : Fire Station **GS** Public Purposes : Gas Pipeline LOCAL SCHEME ZONES Development Regional Centre District Centre Residential Industry Resource Rural Lakes and Drainage Light and Service Industry Rural Living Local Centre Special Use Mixed Business Strategic industry Mixed Use HARVARD OTHER CATEGORIES (see scheme text for additional information) Scheme Area Boundary Local Government Boundary R20 R Codes A1 Additional Uses R1 Restricted Uses **SU1** Special Use Area Peel-Harvey Coastal Plain Catchment Area ...... Building Envelope DA1 Development Area Development Contribution Area ROA **JA** Jandakot Airport Heritage Place H No Zone Waterbodies VERSION No 1 AVENUE KAREL City of Cockburn MAP OVERVIEW Authorised: T.Servaas 5 6 7 8 Plot Date: 22 April 2024 10 11 12 13 G.Gazette: Friday, 20 December 2002 14 15 16 17 **18** 19 20 21 22 23

Town Planning Scheme Map No. 4 of 23 MAP: Leeming Locality

Town Planning Scheme No. 3 (District Scheme)

```
Public Purposes
    Public Purposes - Car Park
    Public Purposes - Commonwealth Government
    Public Purposes - High School
    Public Purposes - Hospital
    Public Purposes - Prison
    Public Purposes - Special Uses
    Public Purposes - State Energy Commission
    Public Purposes - Technical School
    Public Purposes - University
/SD Public Purposes - Water Authority of WA
```